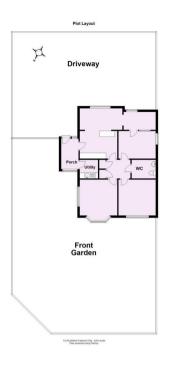

## **Ground Floor**

Approx. 67.1 sq. metres (722.2 sq. feet)

For Illustrative Purposes Only - not to scale Plan produced using PlanUp.