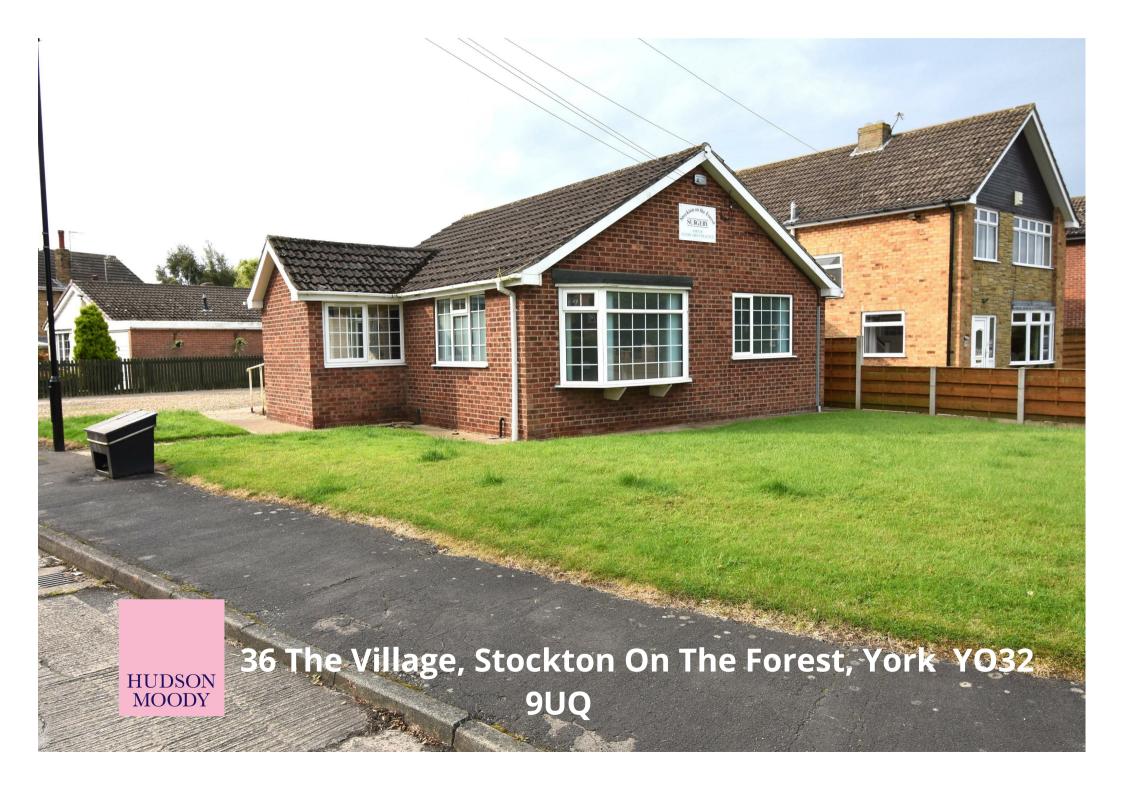

A former doctors surgery offering the opportunity to convert to a residential dwelling. Situated in the village of Stockton on the Forest lying to the North East of York within easy reach of York City Centre and Monks Cross Shopping Park

- Development Opportunity (Subject to Planning Consent)
- Substantial Corner Plot
- Potential to convert to a Residential Dwelling
- Attractive Village Location
- Large Car Parking Area
- Lawned Garden to the Front
- Initial Plans Available from Selling Agent
- No Onward Chain