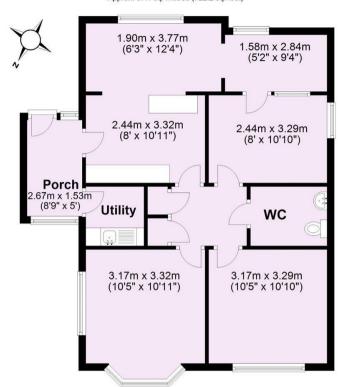

## **Ground Floor**

Approx. 67.1 sq. metres (722.2 sq. feet)

For Illustrative Purposes Only - not to scale Plan produced using PlanUp.