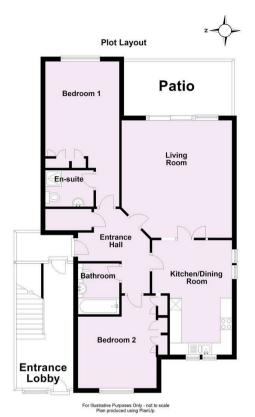

## Bedroom 1 6.24m x 3.15m (20'6" x 10'4") Living Room En-suite Entrance Kitchen/Dining Room Bathroom Bedroom 2

**Ground Floor** 