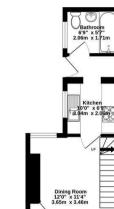

Chain Free £230,000

**Tenure: Freehold** 

**Council Tax Band: B** 

Lounge 11'10" x 11'4" 3.61m x 3.46m

TOTAL FLOOR AREA: 622 sq.ft. (57.8 sq.m.) approx. rever atterpt has been made to ensure the accuracy of the floopias contained bee, measurements ors, whollow, noom add only other times are approximate and on supportability is based that any rever, strike purchase. The services, systems and applicates show have not been setted and to guarantee as to be reversal of efforts or efforts or efforts or efforts or efforts or any other solutions of the services of the services of the services of the setted and to guarantee as to be reversal or efforts or efforts or efforts or any other setted and to guarantee as to be reversal or efforts or efforts or any other setted and to guarantee as to be reversal or efforts or any other setted and to guarantee and the setted and the setted and the guarantee and the setted and the setted and the guarantee and the setted and the setted and the guarantee and the setted and the guarantee and the setted and the setted and the guarantee and the setted and the setted and the guarantee and the setted and

GROUND FLOOR 363 sq.ft. (33.7 sq.m.) appro

GROUND FLOOR 363 Hpt. (33.5 sp.m.) appr