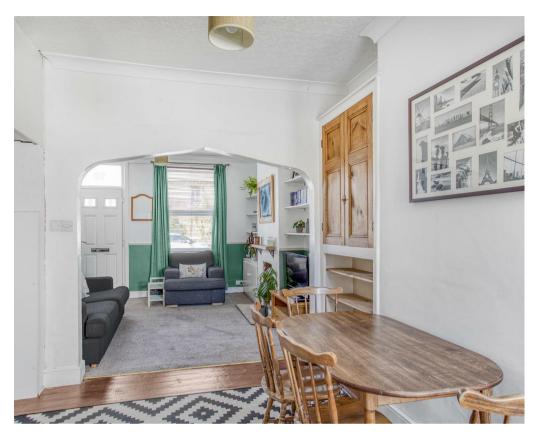

Chain Free £230,000

**Tenure: Freehold** 

**Council Tax Band: B** 

Lounge 11'10" x 11'4" 3.61m x 3.46m

TOTAL FLOOR AREA: 622 sq.ft. (57.8 sq.m.) approx. rever atterpt has been made to ensure the accuracy of the floopias contained bee, measurements ors, whollow, noom add only other times are approximate and on supportability is based that any rever, strike purchase. The services, systems and applicates show have not been setted and to guarantee as to be reversal of efforts or efforts or efforts or efforts or efforts or any other solutions of the services of the services of the services of the setted and to guarantee as to be reversal or efforts or efforts or efforts or any other setted and to guarantee as to be reversal or efforts or efforts or any other setted and to guarantee as to be reversal or efforts or any other setted and to guarantee and the setted and the setted and the guarantee and the setted and the setted and the guarantee and the setted and the setted and the guarantee and the setted and the guarantee and the setted and the setted and the guarantee and the setted and the setted and the guarantee and the setted and