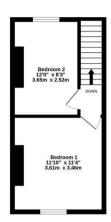

## TOTAL\_FLOOR AREA: 361 (324, (335 Sq.m)) approx. While rever starting that been nuclei to enable the accuracy of the design constant device, nexasurer of does, wellow, steels and any offer does not exponsible and to support properties of the steel of the steel of the steel of the steel of the properties purchase. The stretces, styleward and stagetaces show how not here to table and steel as its The three steels of the stretce of the stretce of the steel of the state with Monitorie Coolding.