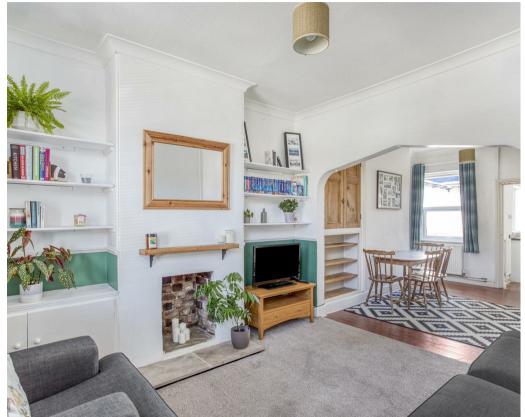

## A TWO DOUBLE BEDROOM PERIOD HOME, with two reception rooms and a good sized rear garden.

- Period Home
- Two Double Bedrooms
- Sizable Courtyard
- Close to Tadcaster Road
- Two Reception Rooms
- Well Maintained Throughout
- Offered with No Onward Chain
- Walking Distance to Amenties
- Modern House Bathroom
- Mid Terrace Home

Chain Free £230,000

**Tenure: Freehold** 

**Council Tax Band: B** 

Lounge 11'10" x 11'4" 3.61m x 3.46m

TOTAL FLOOR AREA: 622 sq.ft. (57.8 sq.m.) approx. rever atterpt has been made to ensure the accuracy of the floopias contained bee, measurements ors, whollow, noom add only other times are approximate and on supportability is based that any rever, strike purchase. The services, systems and applicates show have not been setted and to guarantee as to be reversal of efforts or efforts or efforts or efforts or efforts or any other solutions of the services of the services of the services of the setted and to guarantee as to be reversal or efforts or efforts or efforts or any other setted and to guarantee as to be reversal or efforts or efforts or any other setted and to guarantee as to be reversal or efforts or any other setted and to guarantee and the setted and the setted and the guarantee and the setted and the setted and the guarantee and the setted and the setted and the guarantee and the setted and the guarantee and the setted and the setted and the guarantee and the setted and the setted and the guarantee and the setted and