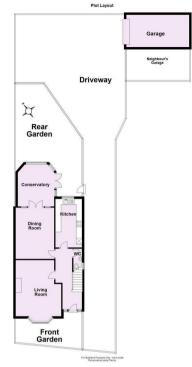

## An attractive & INDIVIDUAL three storey townhouse, situated in a central village location. Conveniently offered with NO ONWARD CHAIN.

A storm porch leads into a welcoming entrance hall with WC off, from which the main ground floor accommodation is accessed. The living room is generous in size and positioned to the front of the property, including large bay window and feature fireplace with ornate tiled surround. A fitted kitchen enjoys garden views which incorporates a range of units, including a cupboard housing a gas fired boiler; cooker with double oven and electric hob, space for washing machine, fridge and dishwasher. There is also a separate dining room with French doors providing access to a tile floored conservatory.

Outside a red brick block paved driveway leads to an under-croft beyond which is a single garage. Immediately to the rear of the property is a well kept courtyard style landscaped garden; designed for low maintenance, providing ample space for table and chairs. The garden is enclosed by a combination of low brick wall and fenced boundaries, flanked within by decorative borders. A timber side gate provides driveway access.