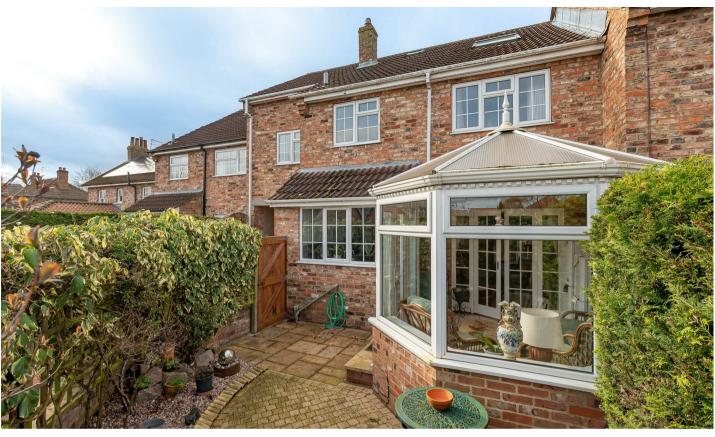

## An attractive & INDIVIDUAL three storey townhouse, situated in a central village location. Conveniently offered with NO ONWARD CHAIN.

A storm porch leads into a welcoming entrance hall with WC off, from which the main ground floor accommodation is accessed. The living room is generous in size and positioned to the front of the property, including large bay window and feature fireplace with ornate tiled surround. A fitted kitchen enjoys garden views which incorporates a range of units, including a cupboard housing a gas fired boiler; cooker with double oven and electric hob, space for washing machine, fridge and dishwasher. There is also a separate dining room with French doors providing access to a tile floored conservatory.

Outside a red brick block paved driveway leads to an under-croft beyond which is a single garage. Immediately to the rear of the property is a well kept courtyard style landscaped garden; designed for low maintenance, providing ample space for table and chairs. The garden is enclosed by a combination of low brick wall and fenced boundaries, flanked within by decorative borders. A timber side gate provides driveway access.