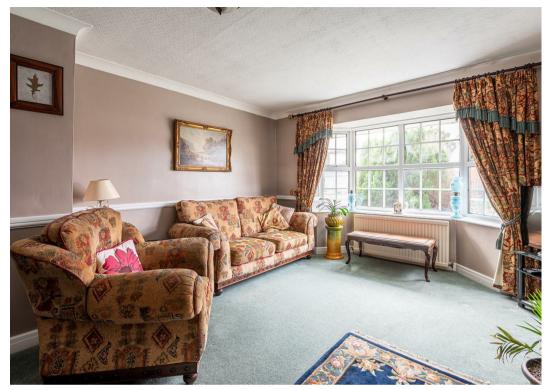

## An attractive & INDIVIDUAL three storey townhouse, situated in a central village location. Conveniently offered with NO ONWARD CHAIN.

A storm porch leads into a welcoming entrance hall with WC off, from which the main ground floor accommodation is accessed. The living room is generous in size and positioned to the front of the property, including large bay window and feature fireplace with ornate tiled surround. A fitted kitchen enjoys garden views which incorporates a range of units, including a cupboard housing a gas fired boiler; cooker with double oven and electric hob, space for washing machine, fridge and dishwasher. There is also a separate dining room with French doors providing access to a tile floored conservatory.