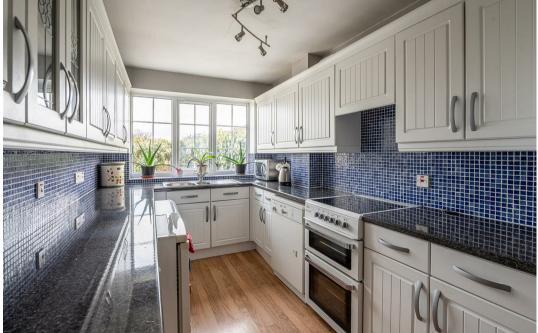

## An attractive & INDIVIDUAL three storey townhouse, situated in a central village location. Conveniently offered with NO ONWARD CHAIN.

A storm porch leads into a welcoming entrance hall with WC off, from which the main ground floor accommodation is accessed. The living room is generous in size and positioned to the front of the property, including large bay window and feature fireplace with ornate tiled surround. A fitted kitchen enjoys garden views which incorporates a range of units, including a cupboard housing a gas fired boiler; cooker with double oven and electric hob, space for washing machine, fridge and dishwasher. There is also a separate dining room with French doors providing access to a tile floored conservatory.