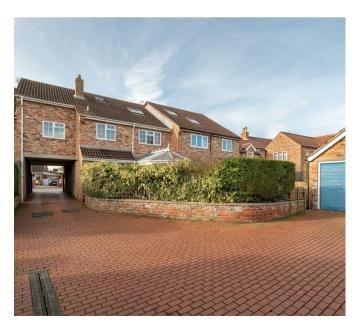

Outside a red brick block paved driveway leads to an under-croft beyond which is a single garage. Immediately to the rear of the property is a well kept courtyard style landscaped garden; designed for low maintenance, providing ample space for table and chairs. The garden is enclosed by a combination of low brick wall and fenced boundaries, flanked within by decorative borders. A timber side gate provides driveway access.