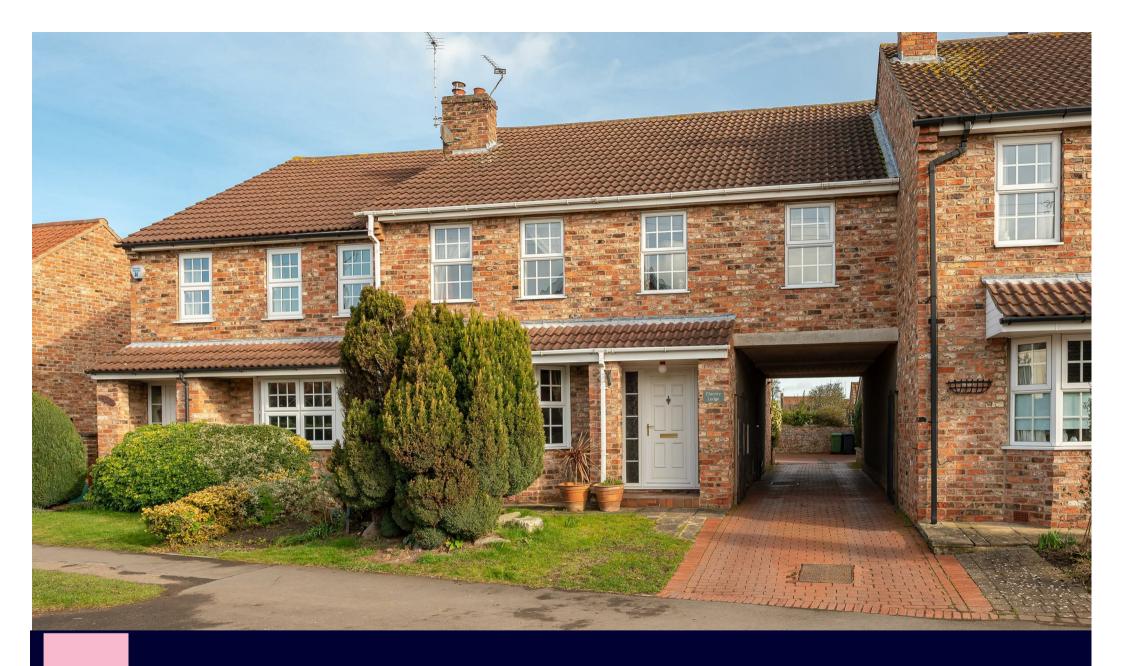

Chicory Lodge Common Road, Dunnington, York YO19 5NG

## An attractive & INDIVIDUAL three storey townhouse, situated in a central village location. Conveniently offered with NO ONWARD CHAIN.

A storm porch leads into a welcoming entrance hall with WC off, from which the main ground floor accommodation is accessed. The living room is generous in size and positioned to the front of the property, including large bay window and feature fireplace with ornate tiled surround. A fitted kitchen enjoys garden views which incorporates a range of units, including a cupboard housing a gas fired boiler; cooker with double oven and electric hob, space for washing machine, fridge and dishwasher. There is also a separate dining room with French doors providing access to a tile floored conservatory.

Outside a red brick block paved driveway leads to an under-croft beyond which is a single garage. Immediately to the rear of the property is a well kept courtyard style landscaped garden; designed for low maintenance, providing ample space for table and chairs. The garden is enclosed by a combination of low brick wall and fenced boundaries, flanked within by decorative borders. A timber side gate provides driveway access.