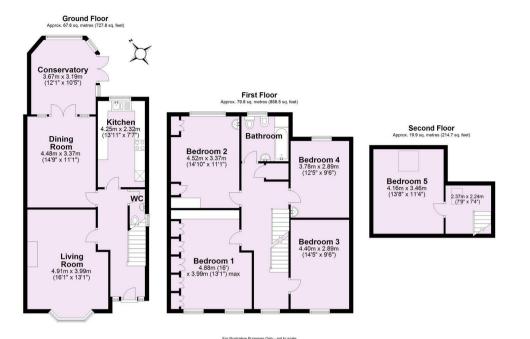

## An attractive & INDIVIDUAL three storey townhouse, situated in a central village location. Conveniently offered with NO ONWARD CHAIN.

A storm porch leads into a welcoming entrance hall with WC off, from which the main ground floor accommodation is accessed. The living room is generous in size and positioned to the front of the property, including large bay window and feature fireplace with ornate tiled surround. A fitted kitchen enjoys garden views which incorporates a range of units, including a cupboard housing a gas fired boiler; cooker with double oven and electric hob, space for washing machine, fridge and dishwasher. There is also a separate dining room with French doors providing access to a tile floored conservatory.

To the first floor are 4 double bedrooms, airing cupboard and house bathroom. Two of the bedrooms include fitted wardrobes and dressing tables. To the 2nd floor is an additional double bedroom plus eaves storage.

Outside a red brick block paved driveway leads to an under-croft beyond which is a single garage. Immediately to the rear of the property is a well kept courtyard style landscaped garden; designed for low maintenance, providing ample space for table and chairs. The garden is enclosed by a combination of low brick wall and fenced boundaries, flanked within by decorative borders. A timber side gate provides driveway access.