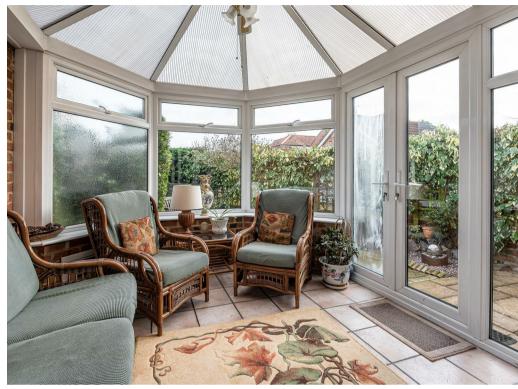

## An attractive & INDIVIDUAL three storey townhouse, situated in a central village location. Conveniently offered with NO ONWARD CHAIN.

A storm porch leads into a welcoming entrance hall with WC off, from which the main ground floor accommodation is accessed. The living room is generous in size and positioned to the front of the property, including large bay window and feature fireplace with ornate tiled surround. A fitted kitchen enjoys garden views which incorporates a range of units, including a cupboard housing a gas fired boiler; cooker with double oven and electric hob, space for washing machine, fridge and dishwasher. There is also a separate dining room with French doors providing access to a tile floored conservatory.