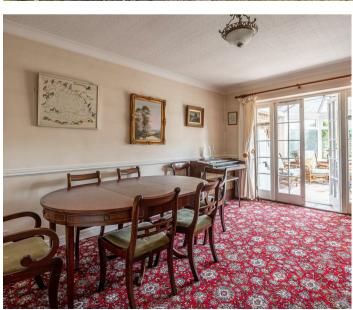

## An attractive & INDIVIDUAL three storey townhouse, situated in a central village location. Conveniently offered with NO ONWARD CHAIN.

A storm porch leads into a welcoming entrance hall with WC off, from which the main ground floor accommodation is accessed. The living room is generous in size and positioned to the front of the property, including large bay window and feature fireplace with ornate tiled surround. A fitted kitchen enjoys garden views which incorporates a range of units, including a cupboard housing a gas fired boiler; cooker with double oven and electric hob, space for washing machine, fridge and dishwasher. There is also a separate dining room with French doors providing access to a tile floored conservatory.