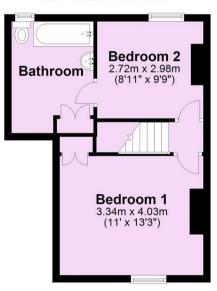

## Ground Floor Approx. 35.8 sq. metres (384.8 sq. feet)

## First Floor Approx. 32.9 sq. metres (353.9 sq. feet)

For Illustrative Purposes Only - not to scale Plan produced using PlanUp.