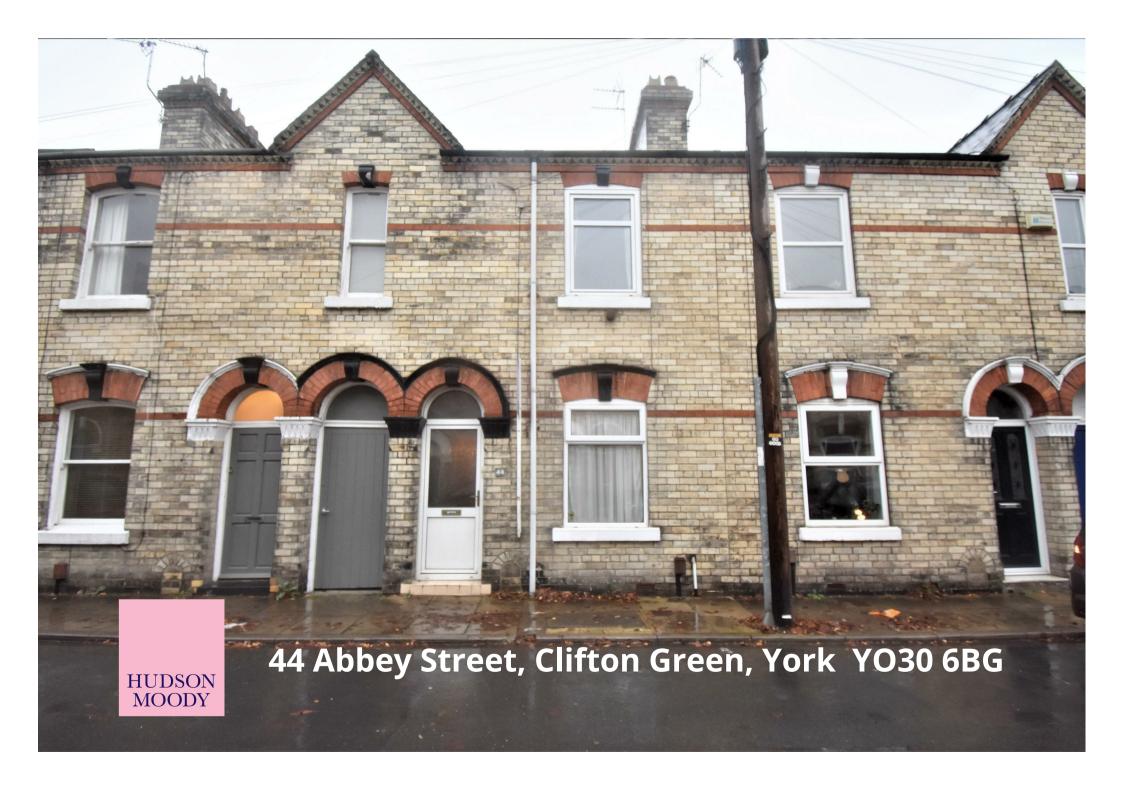

A conveniently situated, two bedroom, VICTORIAN TERRACED HOUSE lying just off CLIFTON GREEN and within easy reach of York city centre and the outer ring road.

- Superb Location
- Terraced Property Offering Great Potential
- Two Reception Rooms
- Fitted Kitchen
- Two Bedrooms
- House Bathroom
- Rear Courtyard with Outside Store
- No Onward Chain

Guide Price £235,000

Tenure: Freehold