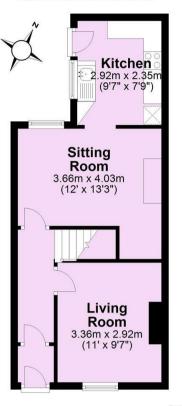

## Ground Floor Approx. 35.8 sq. metres (384.8 sq. feet)

## First Floor Approx. 32.9 sq. metres (353.9 sq. feet)

For Illustrative Purposes Only - not to scale Plan produced using PlanUp.