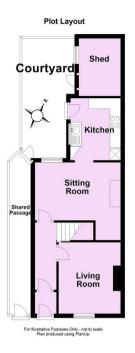

## Ground Floor Approx. 35.8 sq. metres (384.8 sq. feet)

## First Floor Approx. 32.9 sq. metres (353.9 sq. feet)

For Illustrative Purposes Only - not to scale Plan produced using PlanUp.