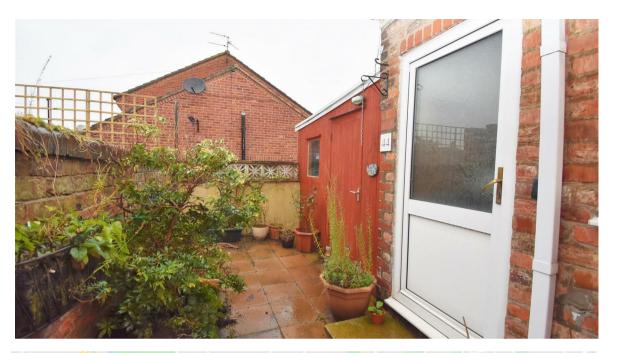

A conveniently situated, two bedroom, VICTORIAN TERRACED HOUSE lying just off CLIFTON GREEN and within easy reach of York city centre and the outer ring road.

- Superb Location
- Terraced Property Offering Great Potential
- Two Reception Rooms
- Fitted Kitchen
- Two Bedrooms
- House Bathroom
- Rear Courtyard with Outside Store
- No Onward Chain