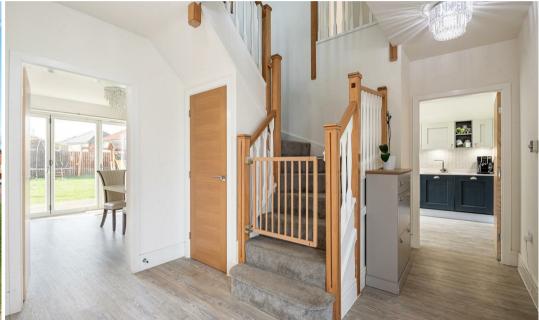

Accommodation comprises: storm porch, impressive sized entrance hallway with galleried landing over, large cloaks, under stairs storage. The layout flows seamlessly with each principal reception room accessed from the hall; including a living room that extends the full property depth. The hub of the property is a stunning 'L' shaped 'open plan' fitted kitchen diner/family room offering excellent sociable space. The kitchen is fitted with granite tops and incorporates a double integral oven/grill and microwave, gas hob with extractor over, tall standing fridge freezer and dishwasher. Karndean style flooring. Bi-fold doors provide garden views and access. Utility room with space for a washing machine and door beyond providing garage access.