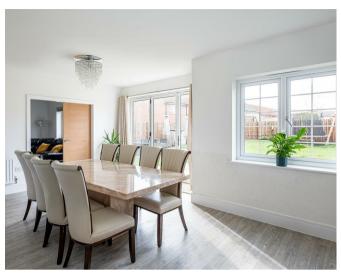

- Stunning Open Plan Kitchen Diner/Family Room
- Living Room (Extends Full Property Depth)
- Large Enclosed Lawn Gardens
- Rural location

A stunning FAMILY SIZED executive home, complimented by stunning interior, GENEROUS SIZED LAWNED GARDENS and double garaging.

Accommodation comprises: storm porch, impressive sized entrance hallway with galleried landing over, large cloaks, under stairs storage. The layout flows seamlessly with each principal reception room accessed from the hall; including a living room that extends the full property depth. The hub of the property is a stunning 'L' shaped 'open plan' fitted kitchen diner/family room offering excellent sociable space. The kitchen is fitted with granite tops and incorporates a double integral oven/grill and microwave, gas hob with extractor over, tall standing fridge freezer and dishwasher. Karndean style flooring. Bi-fold doors provide garden views and access. Utility room with space for a washing machine and door beyond providing garage access.