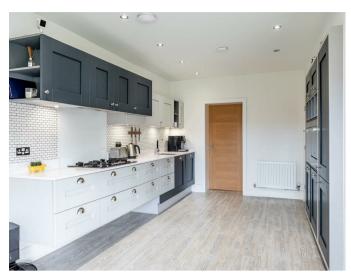

Accommodation comprises: storm porch, impressive sized entrance hallway with galleried landing over, large cloaks, under stairs storage. The layout flows seamlessly with each principal reception room accessed from the hall; including a living room that extends the full property depth. The hub of the property is a stunning 'L' shaped 'open plan' fitted kitchen diner/family room offering excellent sociable space. The kitchen is fitted with granite tops and incorporates a double integral oven/grill and microwave, gas hob with extractor over, tall standing fridge freezer and dishwasher. Karndean style flooring. Bi-fold doors provide garden views and access. Utility room with space for a washing machine and door beyond providing garage access.