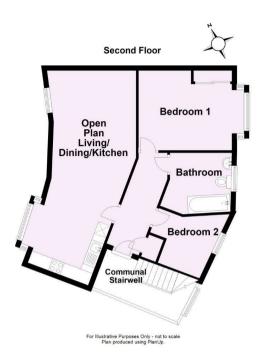

A well presented, TWO BEDROOM modern apartment with ALLOCATED PARKING. Situated in the Heworth area of York, a short distance to YORK CITY CENTRE AND YORK ST JOHN UNIVERSITY.

- Modern Development In a Sought After Location
- Open Plan Living Dining Kitchen
- Two Bedrooms
- Kitchen with Integral Appliances
- Large Bathroom
- Allocated Parking
- Ideally Situated for Easy Access to York St Johns University, York City Centre and Major Supermarkets
- Attractive Communal Gardens