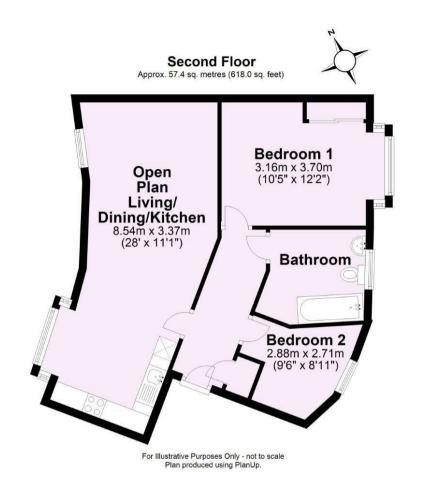

A well presented, TWO BEDROOM modern apartment with ALLOCATED PARKING. Situated in the Heworth area of York, a short distance to YORK CITY CENTRE AND YORK ST JOHN UNIVERSITY.

- Modern Development In a Sought After Location
- Open Plan Living Dining Kitchen
- Two Bedrooms
- Kitchen with Integral Appliances
- Large Bathroom
- Allocated Parking
- Ideally Situated for Easy Access to York St Johns University, York City Centre and Major Supermarkets
- Attractive Communal Gardens