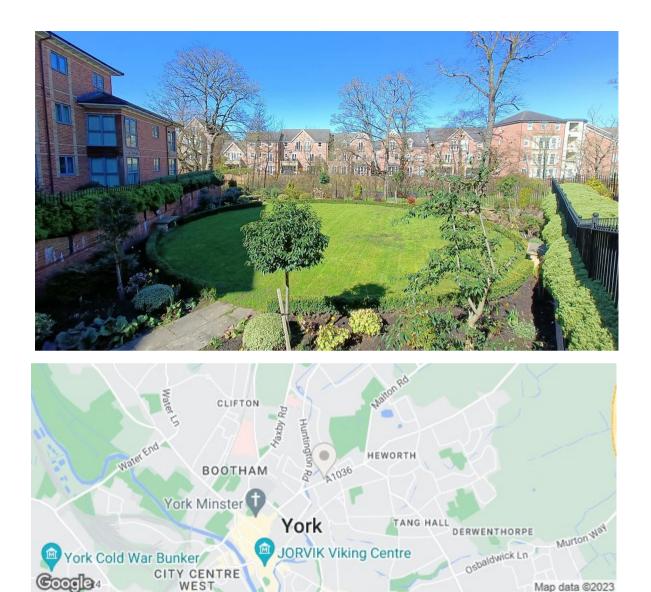

A well presented, TWO BEDROOM modern apartment with ALLOCATED PARKING. Situated in the Heworth area of York, a short distance to YORK CITY CENTRE AND YORK ST JOHN UNIVERSITY.

- Modern Development In a Sought After Location
- Open Plan Living Dining Kitchen
- Two Bedrooms
- Kitchen with Integral Appliances
- Large Bathroom
- Allocated Parking
- Ideally Situated for Easy Access to York St Johns University, York City Centre and Major Supermarkets
- Attractive Communal Gardens