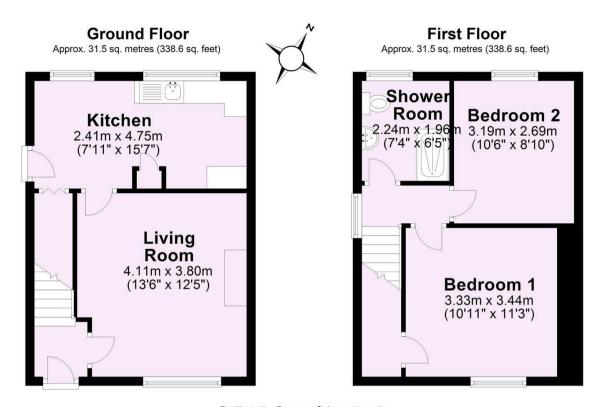

Guide Price £250,000

Tenure: Freehold

**Council Tax Band: B** 

For Illustrative Purposes Only - not to scale Plan produced using PlanUp.