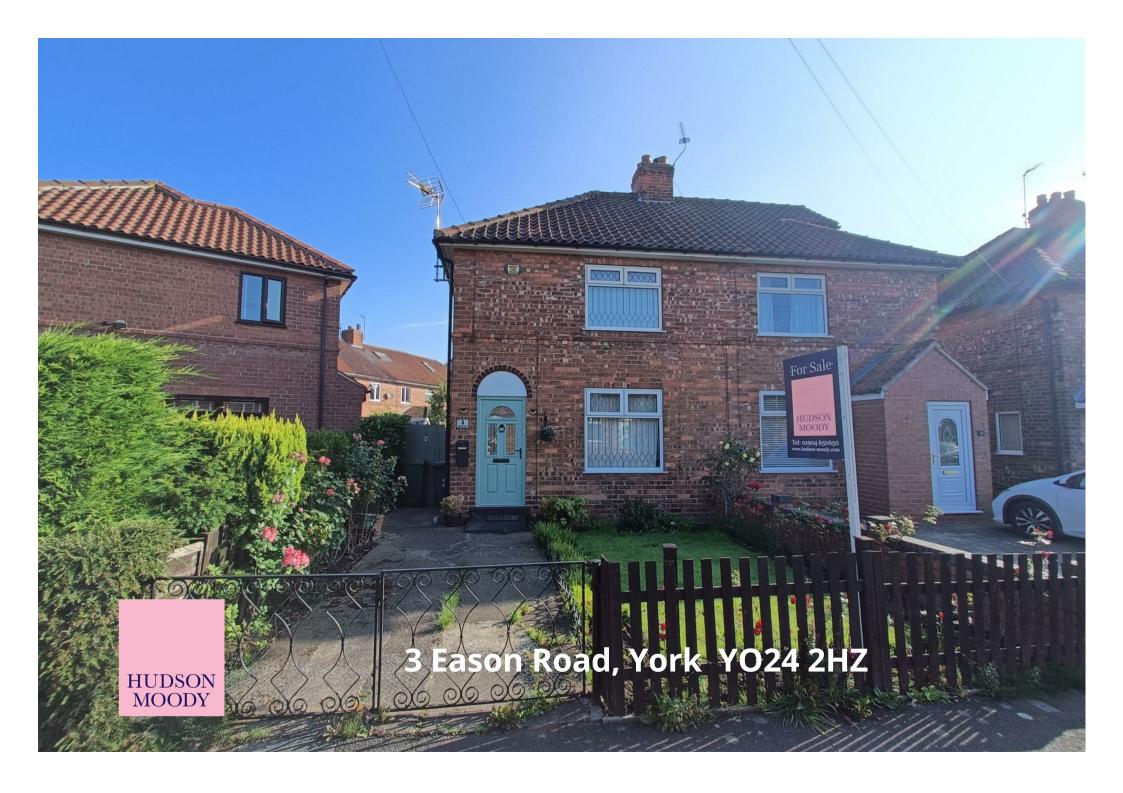

\*\*\* VIEWING RECOMMENDED \*\*\* A traditional TWO DOUBLE BEDROOM semi detached Home, situated within the sought after location of Dringhouses within easy reach of local amenities, York City Centre and the A64.

- Two Bedroom Semi Detached Home
- Spacious Living Room
- Open Plan Kitchen Dining Room
- Two Double Bedrooms
- Shower Room
- Large Rear Garden
- Front Garden and Driveway
- No Onward Chain
- Sought After Location Close to Amenities