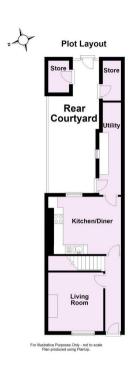

## **Ground Floor**

Approx. 35.0 sq. metres (376.3 sq. feet)

## First Floor

Approx. 29.2 sq. metres (314.0 sq. feet)

For Illustrative Purposes Only - not to scale Plan produced using PlanUp.