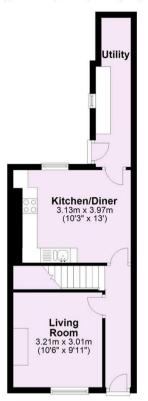

A well presented, TWO DOUBLE BEDROOM terrace home. Situated in the sought after area of Clifton, within easy reach of York City Centre, York St John university and York Hospital.

- Traditional Terrace House
- Modern Living Room with Fire Alcove
- Spacious Kitchen Dining Room
- Utility Area
- Two Double Bedrooms
- First Floor Bathroom
- Generous Courtyard Garden with Outdoor Stores
- No Onward Chain
- Ideal Rental Opportunity
- Highly Sought After Location Close to York City Centre and York District Hospital

Guide Price £230,000

**Tenure: Freehold** 

**Council Tax Band: B** 

## **Ground Floor**

Approx. 35.0 sq. metres (376.3 sq. feet)



## First Floor

Approx. 29.2 sq. metres (314.0 sq. feet)



For Illustrative Purposes Only - not to scale Plan produced using PlanUp.

























## **IMPORTANT NOTICE**

- 1. These particulars have been prepared as accurately and as reliably as possible, but should not be relied upon as 'statement of fact'. If there is any point which is of particular importance to you, please contact the office and we would be pleased to check the information. Please do so particularly if contemplating travelling some distance to view the property.
- 2. We have not tested any services, appliances, equipment or facilities and nothing in these particulars should be deemed to be a statement that they are in good working order, or that the property is in good structural condition or otherwise.