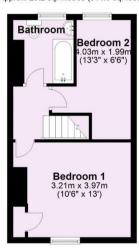

## First Floor

Approx. 29.2 sq. metres (314.0 sq. feet)

For Illustrative Purposes Only - not to scale Plan produced using PlanUp.