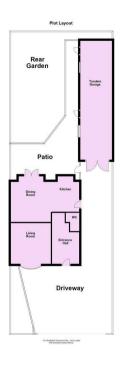

Guide Price £495,000

**Tenure: Freehold** 

**Council Tax Band: D** 

Total area: approx. 113.5 sq. metres (1221.5 sq. feet)

For Illustrative Purposes Only - not to scale
Plan produced using PlanUp.