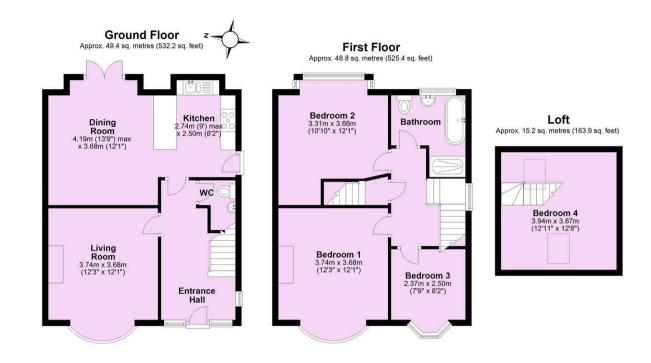

Guide Price £495,000

**Tenure: Freehold** 

**Council Tax Band: D** 

Total area: approx. 113.5 sq. metres (1221.5 sq. feet)

For Illustrative Purposes Only - not to scale
Plan produced using PlanUp.