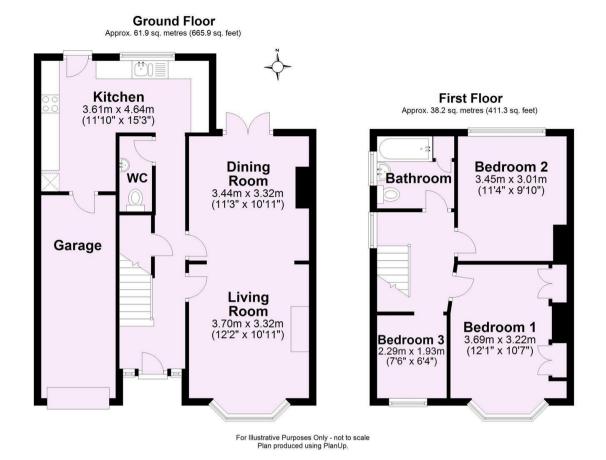

6 Brandsby Grove, York YO31 9HL

An impressive and beautifully presented three bedroom TRADITIONAL SEMI-DETACHED HOUSE situated just off Huntington Road and within easy reach of York city centre.

- Delightful Semi-Detached House
- Open Plan Living/Dining Room
- L-shaped Fitted Kitchen
- Ground Floor WC
- Two Double Bedrooms
- Single Bedroom or Study
- House Bathroom
- Landscaped Garden
- Single Garage and Off-street Parking
- Excellent Location with Easy Access to Amenities