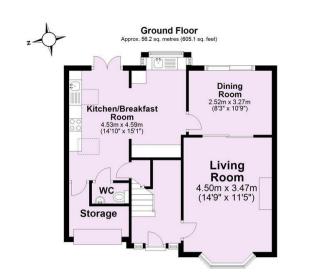

- Extended Traditional Semi-Detached House
- Spacious Living/Dining Room
- Impressive Extended Dining Kitchen
- Ground Floor WC. Ample Storage
- Two Double Bedrooms and a Further Office Space
- House Bathroom. Separate WC.
- Loft Conversion to Large Double
  Bedroom
- Good Sized Front and Rear Gardens
- Off Street Parking
- Quiet Location Close to City Centre