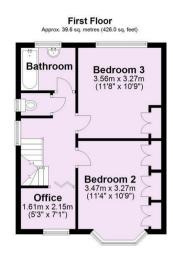

- Extended Traditional Semi-Detached House
- Spacious Living/Dining Room
- Impressive Extended Dining Kitchen
- Ground Floor WC. Ample Storage
- Two Double Bedrooms and a Further Office Space
- House Bathroom. Separate WC.
- Loft Conversion to Large Double
  Bedroom
- Good Sized Front and Rear Gardens
- Off Street Parking
- Quiet Location Close to City Centre