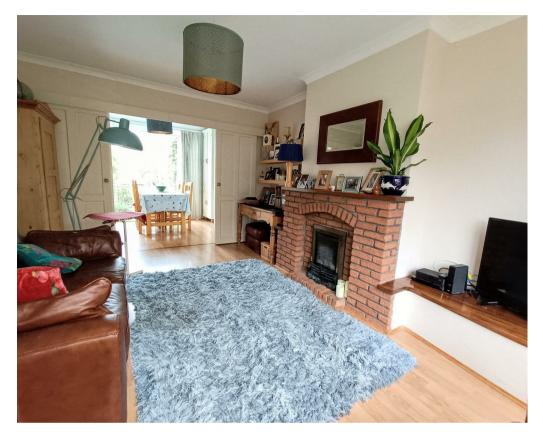

26 Howe Hill Close, York YO26 4SN

A traditional SEMI-DETACHED HOUSE with loft conversion, situated in a quiet residential road in the popular HOLGATE area of York within easy reach of the city centre and railway station.

- Extended Traditional Semi-Detached House
- Spacious Living/Dining Room
- Impressive Extended Dining Kitchen
- Ground Floor WC. Ample Storage
- Two Double Bedrooms and a Further Office Space
- House Bathroom. Separate WC.
- Loft Conversion to Large Double
  Bedroom
- Good Sized Front and Rear Gardens
- Off Street Parking
- Quiet Location Close to City Centre