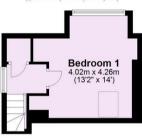

- Extended Traditional Semi-Detached House
- Spacious Living/Dining Room
- Impressive Extended Dining Kitchen
- Ground Floor WC. Ample Storage
- Two Double Bedrooms and a Further Office Space
- House Bathroom. Separate WC.
- Loft Conversion to Large Double
  Bedroom
- Good Sized Front and Rear Gardens
- Off Street Parking
- Quiet Location Close to City Centre

## **Tenure: Freehold**

Council Tax Band: C

Second Floor Approx. 18.4 sq. metres (198.3 sq. feet)

For Illustrative Purposes Only - not to scale Plan produced using PlanUp.

|                                                                                                                                                                                                                                                                                                                                                                                                                                                                                                                                                                                                                                                                                                                                                                                                                                                                                                                                                                                                                                                                                                                                                                                                                                                                                                                                                                                                                                                                                                                                                                                                                                                                                                                                                                                                                                                                                                                                                                                                                                                                                                                                              | Current F                  | Potential |
|----------------------------------------------------------------------------------------------------------------------------------------------------------------------------------------------------------------------------------------------------------------------------------------------------------------------------------------------------------------------------------------------------------------------------------------------------------------------------------------------------------------------------------------------------------------------------------------------------------------------------------------------------------------------------------------------------------------------------------------------------------------------------------------------------------------------------------------------------------------------------------------------------------------------------------------------------------------------------------------------------------------------------------------------------------------------------------------------------------------------------------------------------------------------------------------------------------------------------------------------------------------------------------------------------------------------------------------------------------------------------------------------------------------------------------------------------------------------------------------------------------------------------------------------------------------------------------------------------------------------------------------------------------------------------------------------------------------------------------------------------------------------------------------------------------------------------------------------------------------------------------------------------------------------------------------------------------------------------------------------------------------------------------------------------------------------------------------------------------------------------------------------|----------------------------|-----------|
| Ary energy efficient - lower running costs<br>12 plus) A<br>(63-91) B<br>(69-80) C<br>(55-68) D<br>(21-38) F<br>(1-20) F<br>(1-20) (1-20) (1-20) (1-20) (1-20) (1-20) (1-20) (1-20) (1-20) (1-20) (1-20) (1-20) (1-20) (1-20) (1-20) (1-20) (1-20) (1-20) (1-20) (1-20) (1-20) (1-20) (1-20) (1-20) (1-20) (1-20) (1-20) (1-20) (1-20) (1-20) (1-20) (1-20) (1-20) (1-20) (1-20) (1-20) (1-20) (1-20) (1-20) (1-20) (1-20) (1-20) (1-20) (1-20) (1-20) (1-20) (1-20) (1-20) (1-20) (1-20) (1-20) (1-20) (1-20) (1-20) (1-20) (1-20) (1-20) (1-20) (1-20) (1-20) (1-20) (1-20) (1-20) (1-20) (1-20) (1-20) (1-20) (1-20) (1-20) (1-20) (1-20) (1-20) (1-20) (1-20) (1-20) (1-20) (1-20) (1-20) (1-20) (1-20) (1-20) (1-20) (1-20) (1-20) (1-20) (1-20) (1-20) (1-20) (1-20) (1-20) (1-20) (1-20) (1-20) (1-20) (1-20) (1-20) (1-20) (1-20) (1-20) (1-20) (1-20) (1-20) (1-20) (1-20) (1-20) (1-20) (1-20) (1-20) (1-20) (1-20) (1-20) (1-20) (1-20) (1-20) (1-20) (1-20) (1-20) (1-20) (1-20) (1-20) (1-20) (1-20) (1-20) (1-20) (1-20) (1-20) (1-20) (1-20) (1-20) (1-20) (1-20) (1-20) (1-20) (1-20) (1-20) (1-20) (1-20) (1-20) (1-20) (1-20) (1-20) (1-20) (1-20) (1-20) (1-20) (1-20) (1-20) (1-20) (1-20) (1-20) (1-20) (1-20) (1-20) (1-20) (1-20) (1-20) (1-20) (1-20) (1-20) (1-20) (1-20) (1-20) (1-20) (1-20) (1-20) (1-20) (1-20) (1-20) (1-20) (1-20) (1-20) (1-20) (1-20) (1-20) (1-20) (1-20) (1-20) (1-20) (1-20) (1-20) (1-20) (1-20) (1-20) (1-20) (1-20) (1-20) (1-20) (1-20) (1-20) (1-20) (1-20) (1-20) (1-20) (1-20) (1-20) (1-20) (1-20) (1-20) (1-20) (1-20) (1-20) (1-20) (1-20) (1-20) (1-20) (1-20) (1-20) (1-20) (1-20) (1-20) (1-20) (1-20) (1-20) (1-20) (1-20) (1-20) (1-20) (1-20) (1-20) (1-20) (1-20) (1-20) (1-20) (1-20) (1-20) (1-20) (1-20) (1-20) (1-20) (1-20) (1-20) (1-20) (1-20) (1-20) (1-20) (1-20) (1-20) (1-20) (1-20) (1-20) (1-20) (1-20) (1-20) (1-20) (1-20) (1-20) (1-20) (1-20) (1-20) (1-20) (1-20) (1-20) (1-20) (1-20) (1-20) (1-20) (1-20) (1-20) (1-20) (1-20) (1-20) (1-20) (1-20) (1-20) (1-20) (1-20) (1-20) (1-20) (1-20) (1-20) (1-20) (1-20) (1-20) (1-20) (1-20) (1-20) (1-2 | <b>65</b>                  | 79        |
| England & Wales                                                                                                                                                                                                                                                                                                                                                                                                                                                                                                                                                                                                                                                                                                                                                                                                                                                                                                                                                                                                                                                                                                                                                                                                                                                                                                                                                                                                                                                                                                                                                                                                                                                                                                                                                                                                                                                                                                                                                                                                                                                                                                                              | EU Directive<br>2002/91/EC | $\odot$   |