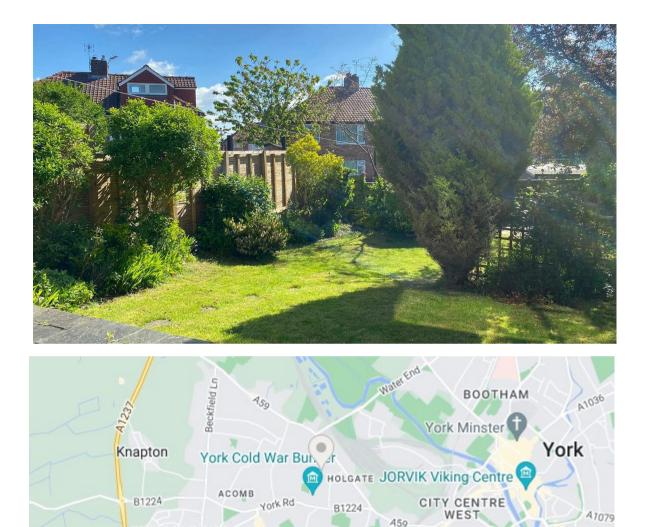

26 Howe Hill Close, York YO26 4SN

A traditional SEMI-DETACHED HOUSE with loft conversion, situated in a quiet residential road in the popular HOLGATE area of York within easy reach of the city centre and railway station.

Google

CHAPELFIELDS

58 Micklegate York YO1 6LF

01904 650650

property@hudson-moody.com

SOUTH BANK RowntreeMap data ©2023

arcroft Rd