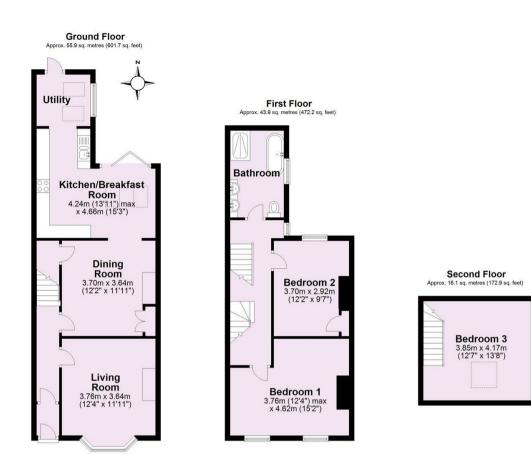

HUDSON MOODY HELSTONS

A smartly presented PERIOD TERRACED HOUSE retaining many period features, situated in an enviable location near Bishopthorpe Road, close to an award winning parade of shops.

- Period Terraced House
- Excellent Location Near Bishopthorpe Road
- Two Reception Rooms
- Contemporary Extended Kitchen with Bi-folding Doors to Courtyard.
- Additional Utility Area
- Two Double Bedrooms
- Recently Installed Bathroom
- Second Floor Double Bedroom
- Attractive Courtyard Garden
- Easy Access to City Centre