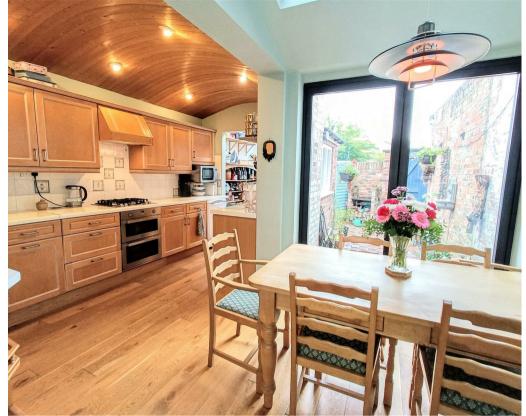

HUDSON MOODY HELSTONS

A smartly presented PERIOD TERRACED HOUSE retaining many period features, situated in an enviable location near Bishopthorpe Road, close to an award winning parade of shops.

- Period Terraced House
- Excellent Location Near Bishopthorpe Road
- Two Reception Rooms
- Contemporary Extended Kitchen with Bi-folding Doors to Courtyard.
- Additional Utility Area
- Two Double Bedrooms
- Recently Installed Bathroom
- Second Floor Double Bedroom
- Attractive Courtyard Garden
- Easy Access to City Centre