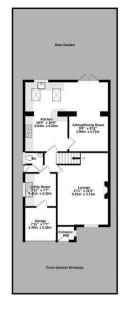

### **Tenure: Freehold**

Council Tax Band: D

(+)

TOTAL FLOOR AREA: 1268 sq.ft. (117.8 sq.m.) approx. It every attempt has been made to ensure the accuracy of the floopfan contained here, measure ensuremost, noem and any other terms are approximate, and or reprovidely is talent to any except particular. The services, systems and appliances shown have not been tested and no gain as to their operations of the services of the services of the services.

GROUND FLOOR 696 sq.ft. (64.6 sq.m.) appr