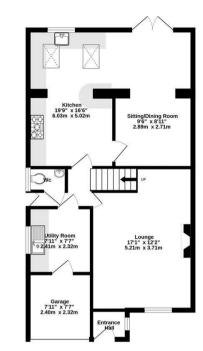

### **Tenure: Freehold**

Council Tax Band: D

(+)

TOTAL FLOOR AREA: 1268 sq.ft. (117.8 sq.m.) approx. It every attempt has been made to ensure the accuracy of the floopfan contained here, measure ensuremost, noem and any other terms are approximate, and or reprovidely is talent to any except particular. The services, systems and appliances shown have not been tested and no gain as to their operations of the services of the services of the services.

GROUND FLOOR 696 sq.ft. (64.6 sq.m.) appr