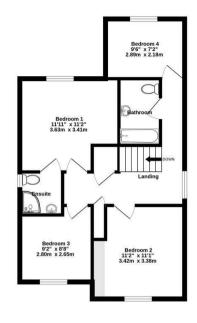

### **Tenure: Freehold**

Council Tax Band: D

(+)

TOTAL FLOOR AREA: 1268 sq.ft. (117.8 sq.m.) approx. It every attempt has been made to ensure the accuracy of the floopfan contained here, measure ensuremost, noem and any other terms are approximate, and or reprovidely is talent to any except particular. The services, systems and appliances shown have not been tested and no gain as to their operations of the services of the services of the services.