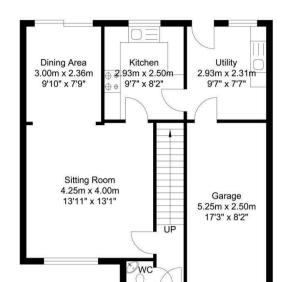

## 26 Wolviston Avenue

GROUND FLOOR

Approximate Floor Area 59.44 sq. m (639.80 sq. ft.)

FIRST FLOOR

Approximate Floor Area 36.10 sq. m (388.57 sq. ft.)

Approximate Floor Area 95.54 sq. m (1028.38 sq. ft.)

## 26 Wolviston Avenue