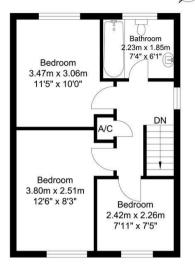

## 26 Wolviston Avenue

GROUND FLOOR

Approximate Floor Area 59.44 sq. m (639.80 sq. ft.)

FIRST FLOOR

Approximate Floor Area 36.10 sq. m (388.57 sq. ft.)

Approximate Floor Area 95.54 sq. m (1028.38 sq. ft.)

## 26 Wolviston Avenue