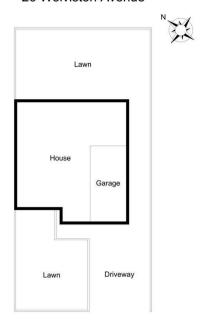

CHED HOUSE requires MODERNISATION AND REFURBISHMENT yet offers an excellent opportunity to create a fantastic family home. It is set in a convenient location offering easy access to local schools, shops, the York University campus and the outer ring road.

- Semi Detached House
- Requires Updating
- Open Plan Living / Dining Room
- Kitchen. Large Utility Room
- Ground Floor WC
- Three Bedrooms
- House Bathroom
- Integral Single Garage
- Lawned Gardens
- Sought After Location

Guide Price £275,000

Tenure: Freehold

**Council Tax Band: C** 

## 26 Wolviston Avenue





GROUND FLOOR

Approximate Floor Area 59.44 sq. m (639.80 sq. ft.)

FIRST FLOOR

Approximate Floor Area 36.10 sq. m (388.57 sq. ft.)

Approximate Floor Area 95.54 sq. m (1028.38 sq. ft.)















## 26 Wolviston Avenue



## SITE PLAN











## **IMPORTANT NOTICE**

- 1. These particulars have been prepared as accurately and as reliably as possible, but should not be relied upon as 'statement of fact'. If there is any point which is of particular importance to you, please contact the office and we would be pleased to check the information. Please do so particularly if contemplating travelling some distance to view the property.
- 2. We have not tested any services, appliances, equipment or facilities and nothing in these particulars should be deemed to be a statement that they are in good working order, or that the property is in good structural condition or otherwise.
- 3. Any areas, measurements, floor plans or distances referred to are given as a guide only and are not precise.
- 4. Purchasers must