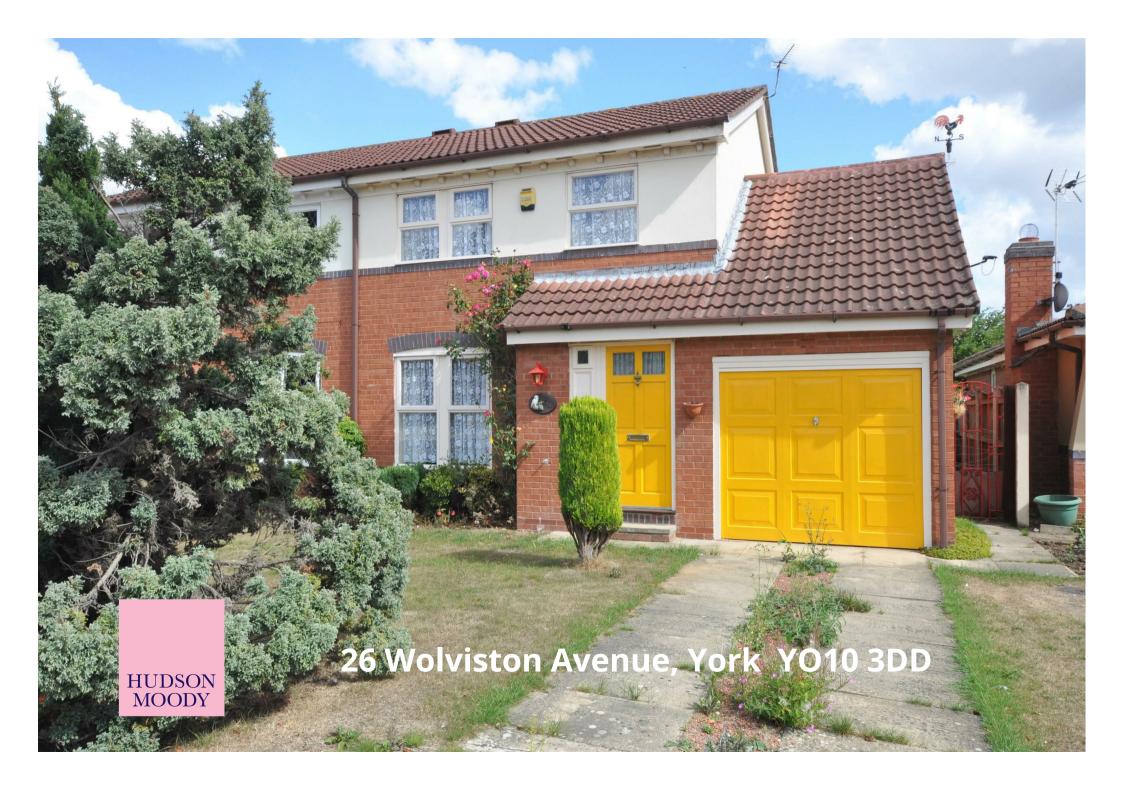

This SPACIOUS SEMI-DETACHED HOUSE requires MODERNISATION AND REFURBISHMENT yet offers an excellent opportunity to create a fantastic family home. It is set in a convenient location offering easy access to local schools, shops, the York University campus and the outer ring road.

- Semi Detached House
- Requires Updating
- Open Plan Living / Dining Room
- Kitchen. Large Utility Room
- Ground Floor WC
- Three Bedrooms
- House Bathroom
- Integral Single Garage
- Lawned Gardens
- Sought After Location

Guide Price £275,000

Tenure: Freehold

**Council Tax Band: C** 