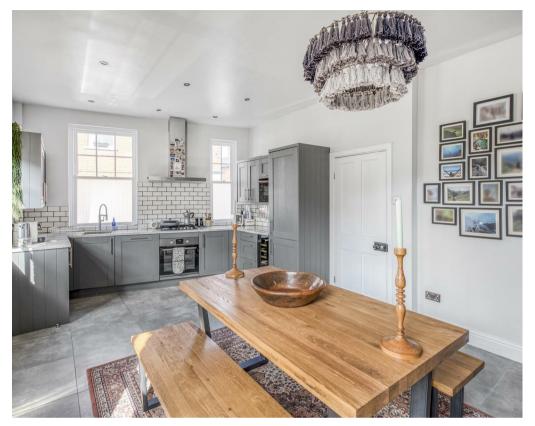

- Beautifully Presented Period End Terrace Including Stylish Décor Throughout
- Open Plan Kitchen Dining Room
- Living Room with Multi Fuel Stove
- Two Double Bedrooms
- House Bathroom
- Separate WC
- Large South Facing, Mature Garden with Seating Areas
- Highly Sought After Location Close to Amenities, Riverside Walks and York City Centre
- Within Easy Reach of York University and the A19 /A64