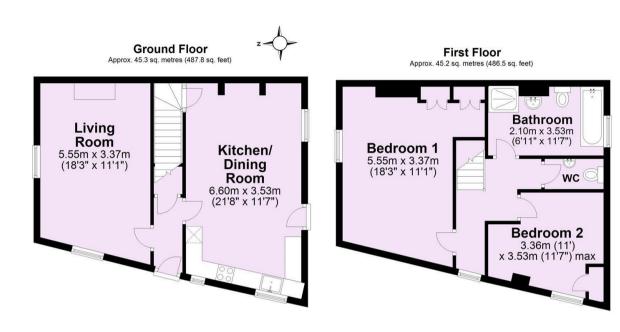

## **Tenure: Freehold**

Council Tax Band: B

For Illustrative Purposes Only - not to scale Plan produced using PlanUp.