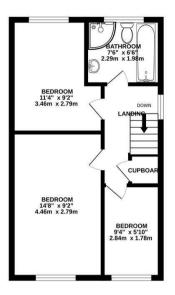

Guide Price £300,000

Tenure: Freehold

**Council Tax Band: D** 

GROUND FLOOR 444 sq.ft. (41.2 sq.m.) approx.

TOTAL FLOOR AREA: 833 sq.ft. (77.4 sq.m.) approx.

Whilst every attempt has been made to ensure the accuracy of the floorpian contained here, measurement of doors, windows, norms and any order terms are approximate and no responsiblely is taken for any entropy in State in any entropy of the state of the