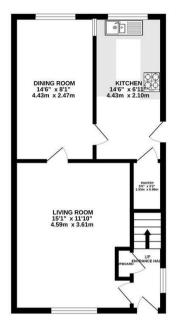

Guide Price £300,000

Tenure: Freehold

**Council Tax Band: D** 

GROUND FLOOR 444 sq.ft. (41.2 sq.m.) approx.

TOTAL FLOOR AREA: 833 sq.ft. (77.4 sq.m.) approx.

Whilst every attempt has been made to ensure the accuracy of the floorpian contained here, measurement of doors, windows, norms and any order terms are approximate and no responsiblely is taken for any entropy in State in any entropy of the state of the