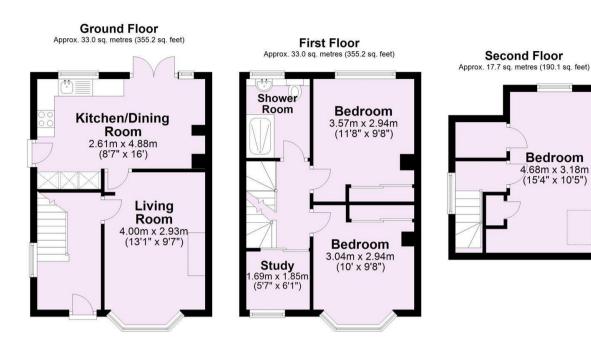

## **Tenure: Freehold**

Council Tax Band: C

Total area: approx. 83.7 sq. metres (900.5 sq. feet) For Illustrative Purposes Only - not to scale Plan produced using PlanUp.

| Energy Efficiency Rating                    |                          |           |
|---------------------------------------------|--------------------------|-----------|
|                                             | Current                  | Potential |
| Very energy efficient - lower running costs |                          |           |
| (92 plus) A                                 |                          |           |
| (81-91) B                                   |                          | 80        |
| (69-80) C                                   | 65                       |           |
| (55-68)                                     |                          |           |
| (39-54)                                     |                          |           |
| (21-38)                                     |                          |           |
| (1-20) G                                    |                          |           |
| Not energy efficient - higher running costs |                          |           |
|                                             | EU Directiv<br>2002/91/E |           |