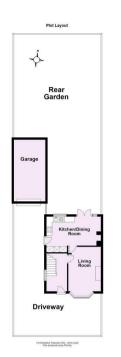

## **Tenure: Freehold**

Council Tax Band: C

Total area: approx. 83.7 sq. metres (900.5 sq. feet) For Illustrative Purposes Only - not to scale Plan produced using PlanUp.

| Energy Efficiency Rating                    |                          |           |
|---------------------------------------------|--------------------------|-----------|
|                                             | Current                  | Potential |
| Very energy efficient - lower running costs |                          |           |
| (92 plus) A                                 |                          |           |
| (81-91) B                                   |                          | 80        |
| (69-80) C                                   | 65                       |           |
| (55-68)                                     |                          |           |
| (39-54)                                     |                          |           |
| (21-38)                                     |                          |           |
| (1-20) G                                    |                          |           |
| Not energy efficient - higher running costs |                          |           |
|                                             | EU Directiv<br>2002/91/E |           |