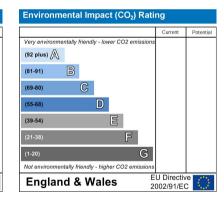

Price £425,000

Tenure: Leasehold

HUDSONQUARTERYORK.COM

|                     |                 |           |   | Current | Po |
|---------------------|-----------------|-----------|---|---------|----|
| Very energy efficie | nt - lower runi | ing costs |   |         |    |
| (92 plus) A         |                 |           |   |         |    |
| (81-91)             | 3               |           |   |         |    |
| (69-80)             | C               |           |   |         |    |
| (55-68)             | D               |           |   |         |    |
| (39-54)             |                 | E         |   |         |    |
| (21-38)             |                 | F         |   |         |    |
| (1-20)              |                 |           | G |         |    |
| Not energy efficier | t - higher runr | ing costs |   |         | l  |