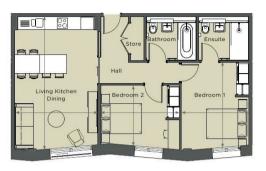

## Accommodation:

- Exceptional Two Bedroom Apartment
- Sixth Floor with Stunning City Views
- Open Plan Living/Dining
- Top Spec. Kitchen
- Master Bedroom En-suite
- Second Double Bedroom
- Separate Bathroom
- Development Registered for Help -To - Buy
- Holiday Lets Permitted