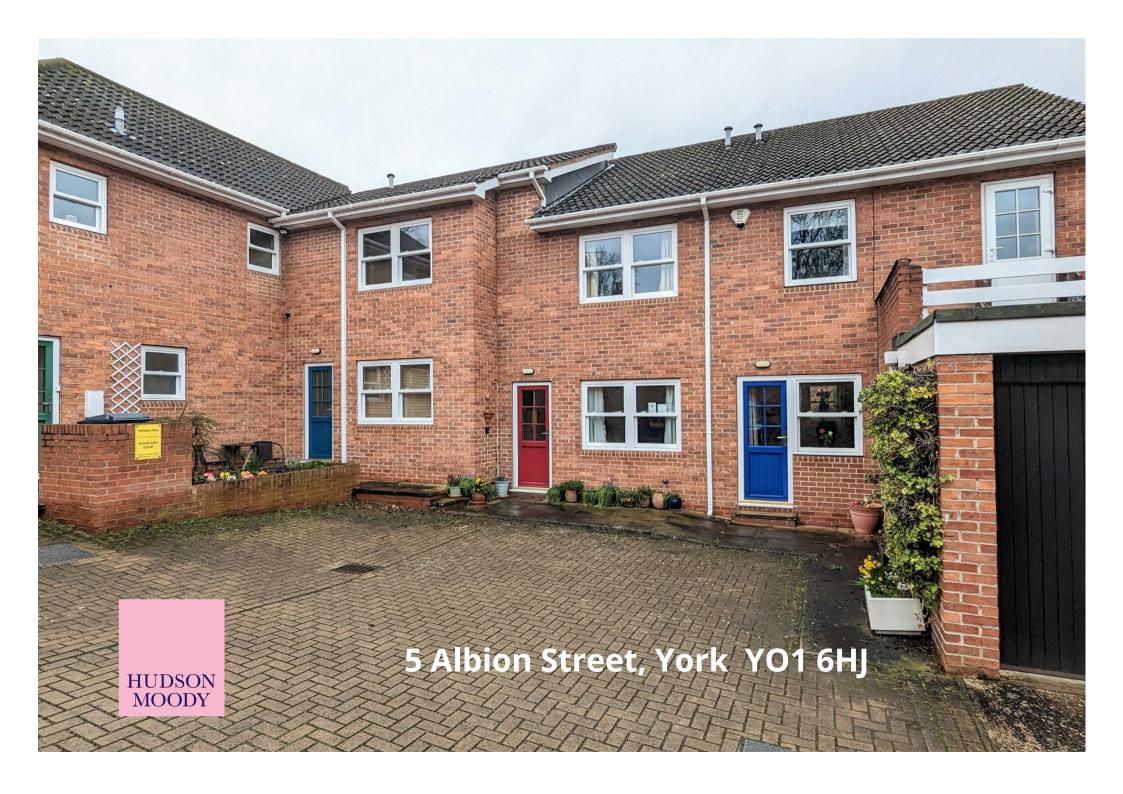

A MODERN MID-TERRACED HOUSE, situated just off Skeldergate within the BISHOPSHILL CONSERVATION AREA, lying a short distance from York city centre and an excellent range of shops and restaurants in the vibrant Micklegate area of the city.

- Mid Terraced House
- Kitchen
- Living/Dining Room
- Ground Floor Cloakroom
- Two Generous Bedrooms
- House Bath and Shower Room
- Off Street Parking
- Single Garage
- Close to Local Shops and Restaurants
- Easy Access to York City Centre

Guide Price £300,000 Tenure: Leasehold Council Tax Band: D

Lease term 999 years from 1982 (Years Remaining 959) Ground Rent £10.p.a Review period tbc Service Charge approx £770 p.a. paid twice a year

First Floor
Approx. 37.0 sq. metres (398.1 sq. feet)