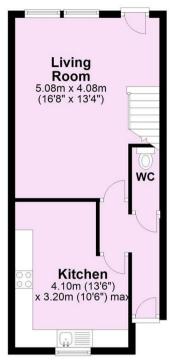

- Mid Terraced House
- Kitchen
- Living/Dining Room
- Ground Floor Cloakroom
- Two Generous Bedrooms
- House Bath and Shower Room
- Off Street Parking
- Single Garage
- Close to Local Shops and Restaurants
- Easy Access to York City Centre

Guide Price £300,000 Tenure: Leasehold Council Tax Band: D

Lease term 999 years from 1982 (Years Remaining 959) Ground Rent £10.p.a Review period tbc Service Charge approx £770 p.a. paid twice a year

First Floor
Approx. 37.0 sq. metres (398.1 sq. feet)

For Illustrative Purposes Only - not to scale Plan produced using PlanUp.

- 1. These particulars have been prepared as accurately and as reliably as possible, but should not be relied upon as 'statement of fact'. If there is any point which is of particular importance to you, please contact the office and we would be pleased to check the information. Please do so particularly if contemplating travelling some distance to view the property.
- 2. We have not tested any services, appliances, equipment or facilities and nothing in these particulars should be deemed to be a statement that they are in good working order, or that the property is in good structural condition or otherwise.
- 3. Any areas, measurements, floor plans or distances referred to are given as a guide only and are not precise.
- 4. Purchasers must satisfy themselves by inspection or by otherwise regarding the items mentioned above and as to the correctness of each of the statements contained in these particulars.
- 5. No person in the employment of Hudson Moody has any authority to make or give any representation or warranty whatsoever in relation to this property or these particulars nor enter into any contract relating to the property on behalf of the vendor.