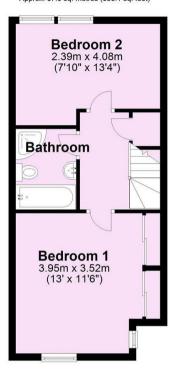

- Mid Terraced House
- Kitchen
- Living/Dining Room
- Ground Floor Cloakroom
- Two Generous Bedrooms
- House Bath and Shower Room
- Off Street Parking
- Single Garage
- Close to Local Shops and Restaurants
- Easy Access to York City Centre

For Illustrative Purposes Only - not to scale Plan produced using PlanUp.

- 1. These particulars have been prepared as accurately and as reliably as possible, but should not be relied upon as 'statement of fact'. If there is any point which is of particular importance to you, please contact the office and we would be pleased to check the information. Please do so particularly if contemplating travelling some distance to view the property.
- 2. We have not tested any services, appliances, equipment or facilities and nothing in these particulars should be deemed to be a statement that they are in good working order, or that the property is in good structural condition or otherwise.
- 3. Any areas, measurements, floor plans or distances referred to are given as a guide only and are not precise.
- 4. Purchasers must satisfy themselves by inspection or by otherwise regarding the items mentioned above and as to the correctness of each of the statements contained in these particulars.
- 5. No person in the employment of Hudson Moody has any authority to make or give any representation or warranty whatsoever in relation to this property or these particulars nor enter into any contract relating to the property on behalf of the vendor.