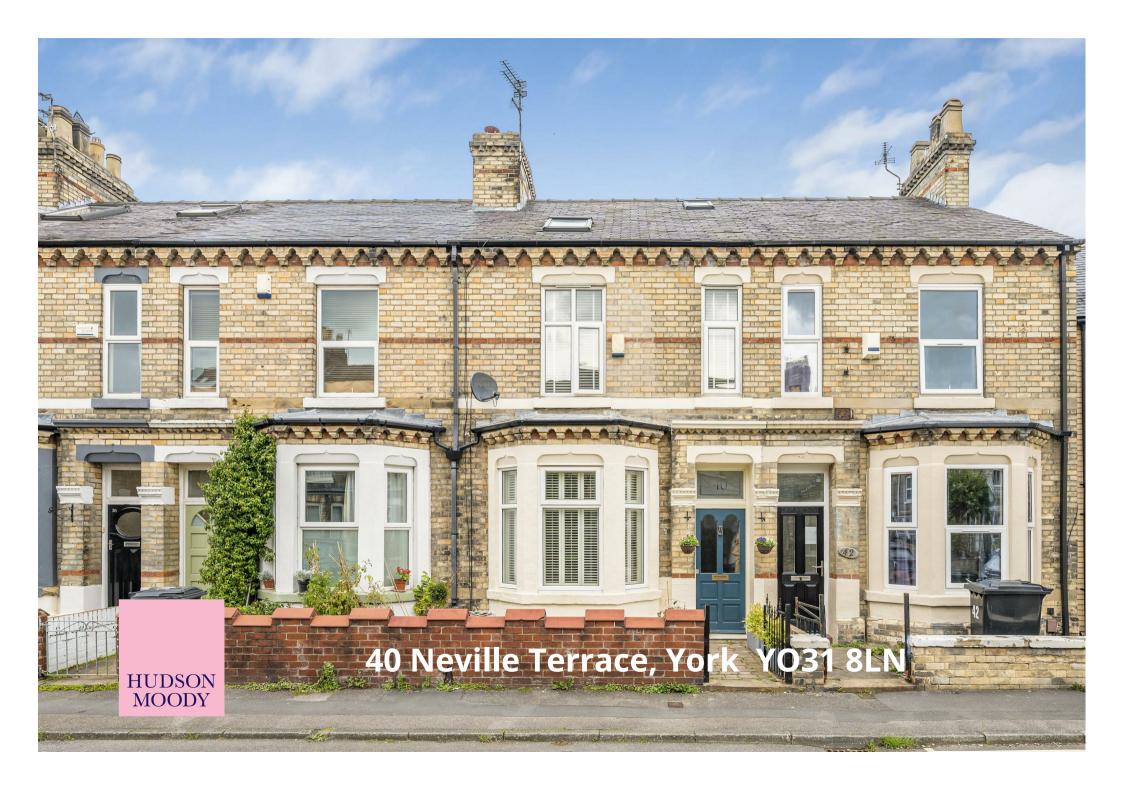

A charming BAY FRONTED VICTORIAN TERRACE located just off Huntington Road, boasting an extended kitchen diner, THREE DOUBLE BEDROOMS and a view of YORK MINSTER.

- Three Bedroom Edwardian Terrace
- Extended Kitchen Diner
- Arranged Over Three Floors
- Four Piece Family Bathroom
- Bay Window And Forecourt
- Double Glazed Windows
- Modern Gas Fired Central Heating System
- Close Proximity To The City Centre
- Rear Yard With Storage
- Viewings Advised