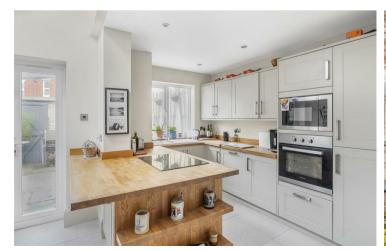

A charming BAY FRONTED VICTORIAN TERRACE located just off Huntington Road, boasting an extended kitchen diner, THREE DOUBLE BEDROOMS and a view of YORK MINSTER.

- Three Bedroom Edwardian Terrace
- Extended Kitchen Diner
- Arranged Over Three Floors
- Four Piece Family Bathroom
- Bay Window And Forecourt
- Double Glazed Windows
- Modern Gas Fired Central Heating System
- Close Proximity To The City Centre
- Rear Yard With Storage
- Viewings Advised