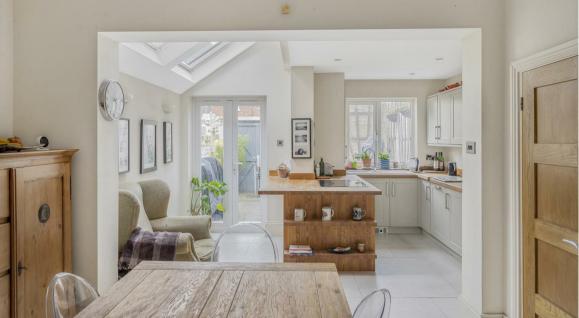

A charming BAY FRONTED VICTORIAN TERRACE located just off Huntington Road, boasting an extended kitchen diner, THREE DOUBLE BEDROOMS and a view of YORK MINSTER.

- Three Bedroom Edwardian Terrace
- Extended Kitchen Diner
- Arranged Over Three Floors
- Four Piece Family Bathroom
- Bay Window And Forecourt
- Double Glazed Windows
- Modern Gas Fired Central Heating System
- Close Proximity To The City Centre
- Rear Yard With Storage
- Viewings Advised