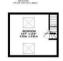

Guide Price £425,000

**Tenure: Freehold** 

**Council Tax Band: B** 

TOTAL FLOOR AREA: 1127 sq.ft. (104.7 sq.m.) approx.
Whilst every attempt has been easile be ensure the accuracy of the floopish contained here, measurement of obors, worknow, norms and any other terms are approximate and no responsibility is sixen for any entro ensurement or me-statement. This plan is for illustrative purposes only and chould be used a southly say my prospective purchase. The last plan is for illustrative purposes only and chould be used a southly say my prospective purchase. The last plan is for illustrative purposes, the last purpose is the size of the regulation of directors can be query.