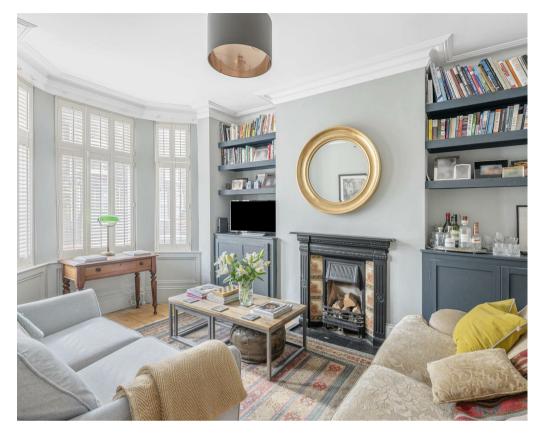

A charming BAY FRONTED VICTORIAN TERRACE located just off Huntington Road, boasting an extended kitchen diner, THREE DOUBLE BEDROOMS and a view of YORK MINSTER.

- Three Bedroom Edwardian Terrace
- Extended Kitchen Diner
- Arranged Over Three Floors
- Four Piece Family Bathroom
- Bay Window And Forecourt
- Double Glazed Windows
- Modern Gas Fired Central Heating System
- Close Proximity To The City Centre
- Rear Yard With Storage
- Viewings Advised