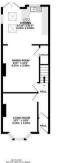

Guide Price £425,000

**Tenure: Freehold** 

**Council Tax Band: B** 

TOTAL FLOOR AREA: 1127 sq.ft. (104.7 sq.m.) approx.
Whilst every attempt has been easile be ensure the accuracy of the floopish contained here, measurement of obors, worknow, norms and any other terms are approximate and no responsibility is sixen for any entro ensurement or me-statement. This plan is for illustrative purposes only and chould be used a southly say my prospective purchase. The last plan is for illustrative purposes only and chould be used a southly say my prospective purchase. The last plan is for illustrative purposes, the last purpose is the size of the regulation of directors can be query.