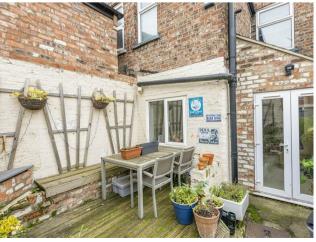

A charming BAY FRONTED VICTORIAN TERRACE located just off Huntington Road, boasting an extended kitchen diner, THREE DOUBLE BEDROOMS and a view of YORK MINSTER.

- Three Bedroom Edwardian Terrace
- Extended Kitchen Diner
- Arranged Over Three Floors
- Four Piece Family Bathroom
- Bay Window And Forecourt
- Double Glazed Windows
- Modern Gas Fired Central Heating System
- Close Proximity To The City Centre
- Rear Yard With Storage
- Viewings Advised