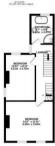

Guide Price £425,000

**Tenure: Freehold** 

**Council Tax Band: B** 

TOTAL FLOOR AREA: 1127 sq.ft. (104.7 sq.m.) approx.
Whilst every attempt has been easile be ensure the accuracy of the floopish contained here, measurement of obors, worknow, norms and any other terms are approximate and no responsibility is sixen for any entro ensurement or me-statement. This plan is for illustrative purposes only and chould be used a southly say my prospective purchase. The last plan is for illustrative purposes only and chould be used a southly say my prospective purchase. The last plan is for illustrative purposes, the last purpose is the size of the regulation of directors can be query.