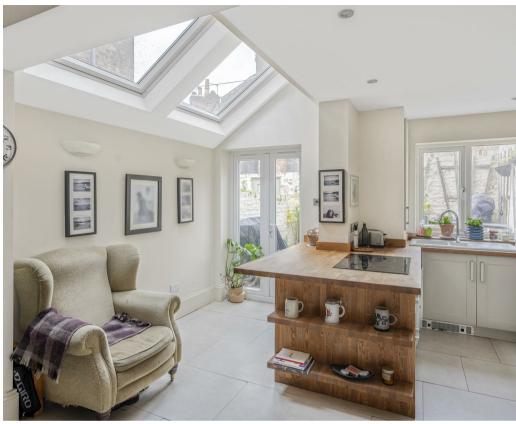

A charming BAY FRONTED VICTORIAN TERRACE located just off Huntington Road, boasting an extended kitchen diner, THREE DOUBLE BEDROOMS and a view of YORK MINSTER.

- Three Bedroom Edwardian Terrace
- Extended Kitchen Diner
- Arranged Over Three Floors
- Four Piece Family Bathroom
- Bay Window And Forecourt
- Double Glazed Windows
- Modern Gas Fired Central Heating System
- Close Proximity To The City Centre
- Rear Yard With Storage
- Viewings Advised