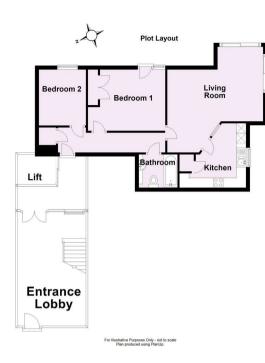

ARTMENT situated in a prestigious modern development in the sought after BISHOPTHORPE ROAD area of York. Providing easy access to the City Centre and A64

- Ground Floor Apartment
- Modern Development with Communal Entrance
- Spacious Open Plan Living Dining Room
- Separate Kitchen with Integral Applicances
- House Bathroom
- Master Bedroom with Juliette Balcony
- Second Double Bedroom
- A Short Distance to the City Centre, Riverside Walks and the Independent Shops, Cafe's and Restaurants on Bishopthorpe Road
- Allocated Parking Space
- No Onward Chain



For Illustrative Purposes Only - not to scale Plan produced using PlanUp.

## Guide Price £240,000 Tenure: Leasehold Council Tax Band: D

Lease Length: 999 (Years Remaining: 979) Ground Rent: £100 pa Service Charge: £1,740.00 pa











|                                             | Current Potential |
|---------------------------------------------|-------------------|
| /ery energy efficient - lower running costs |                   |
| (92 plus) A                                 |                   |
| (81-91) B                                   | 79                |
| (69-80)                                     | 68                |
| (55-68)                                     |                   |
| (39-54)                                     |                   |
| (21-38)                                     |                   |
| (1-20)                                      | G                 |
| Not energy efficient - higher running costs |                   |





## IMPORTANT NOTICE

**HUDSON** 

MOODY

Thes