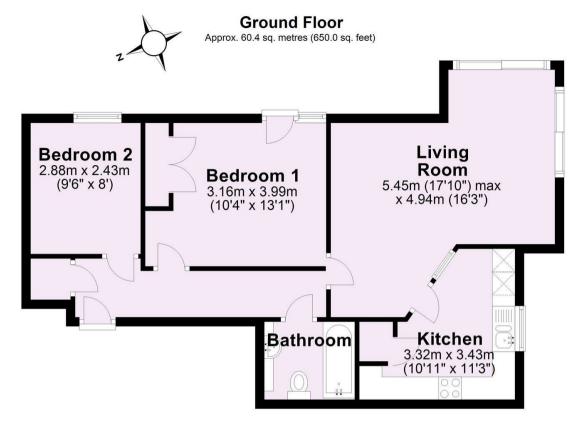

- Ground Floor Apartment
- Modern Development with Communal Entrance
- Spacious Open Plan Living Dining Room
- Separate Kitchen with Integral Applicances
- House Bathroom
- Master Bedroom with Juliette Balcony
- Second Double Bedroom
- A Short Distance to the City Centre, Riverside Walks and the Independent Shops, Cafe's and Restaurants on Bishopthorpe Road
- Allocated Parking Space
- No Onward Chain

For Illustrative Purposes Only - not to scale Plan produced using PlanUp.

## Guide Price £240,000 Tenure: Leasehold Council Tax Band: D

Lease Length: 999 (Years Remaining: 979) Ground Rent: £100 pa Service Charge: £1,740.00 pa

|                                             | Current Potential |
|---------------------------------------------|-------------------|
| /ery energy efficient - lower running costs |                   |
| (92 plus) A                                 |                   |
| (81-91) B                                   | 79                |
| (69-80)                                     | 68                |
| (55-68)                                     |                   |
| (39-54)                                     |                   |
| (21-38)                                     |                   |
| (1-20)                                      | G                 |
| Not energy efficient - higher running costs |                   |