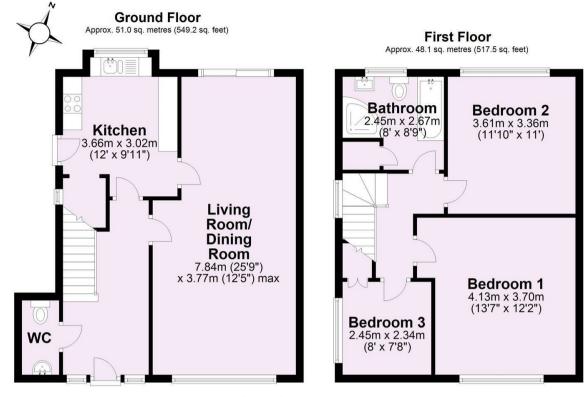

## Guide Price £450,000

**Tenure: Freehold** 

Council Tax Band: D

For Illustrative Purposes Only - not to scale Plan produced using PlanUp.

| <image/> |
|----------|
|          |