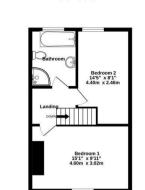

Guide Price £275,000

**Tenure: Freehold** 

**Council Tax Band: B** 

 $(\mathbf{X})$ 

Kitchen/Diner 15'1" x 11'10" 4.60m x 3.61m

+

Lounge 11'4" x 9'11" 3.44m x 3.02m

GROUND FLOOR 444 sq.ft. (41.3 sq.m.) approx 1ST FLOOR 358 sq.ft. (33.3 sq.m.) approx