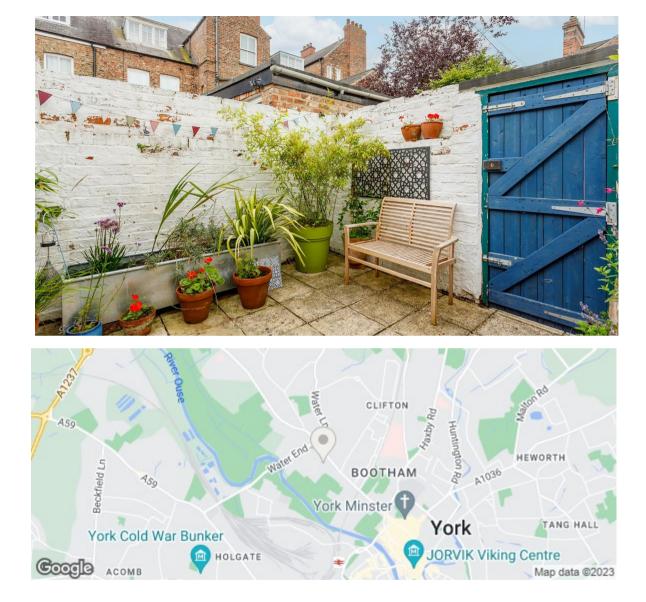

Situated in the popular CLIFTON area of York is this delightful TWO **BEDROOM TERRACE that has been** SYMPATHETICALLY UPDATED for modern living yet retains its period character and charm.

- Period Terraced House
- Living Room with Multi-fuel Fire
- Dining Kitchen & Separate Utility
- Two Double Bedrooms
- Modern House Bathroom
- South-Facing Rear Courtyard
- Large Outside Storage
- On Street Parking Available
- Planning Permission For Kitchen Extension
- Easy Access to City Centre