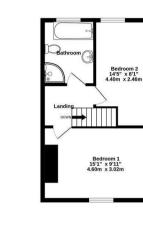

Guide Price £275,000

**Tenure: Freehold** 

**Council Tax Band: B** 

 $(\mathbf{X})$ 

Kitchen/Diner 15'1" x 11'10" 4.60m x 3.61m

+

Lounge 11'4" x 9'11" 3.44m x 3.02m

GROUND FLOOR 444 sq.ft. (41.3 sq.m.) approx 1ST FLOOR 358 sq.ft. (33.3 sq.m.) approx