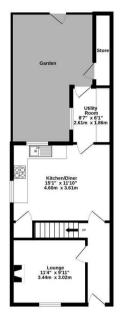

Guide Price £275,000

**Tenure: Freehold** 

**Council Tax Band: B** 

 $(\mathbf{X})$ 

Kitchen/Diner 15'1" x 11'10" 4.60m x 3.61m

+

Lounge 11'4" x 9'11" 3.44m x 3.02m

GROUND FLOOR 444 sq.ft. (41.3 sq.m.) approx 1ST FLOOR 358 sq.ft. (33.3 sq.m.) approx