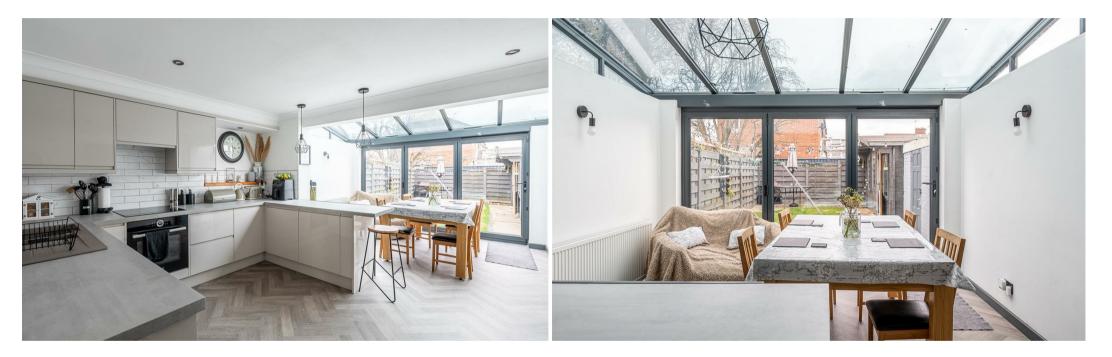

To the front of the property is a good sized parking area and driveway leading to the garage situated to the rear of the house. The side entrance door leads into a vestibule with stairs to the first floor and through to the living room with a panelled ceiling and wide window to the front. Also off the entrance vestibule is an impressive contemporary ground floor bathroom, whilst double doors lead into the superb extended dining kitchen that offers a range of fitted units with integral electric oven, and hob. The kitchen area then continues through to the modern dining extension featuring a glass roof and bi-folding doors to the rear garden. On the first floor is a further modern bathroom and three double bedrooms, one with mirror fronted cupboards and a small en-suite shower room.