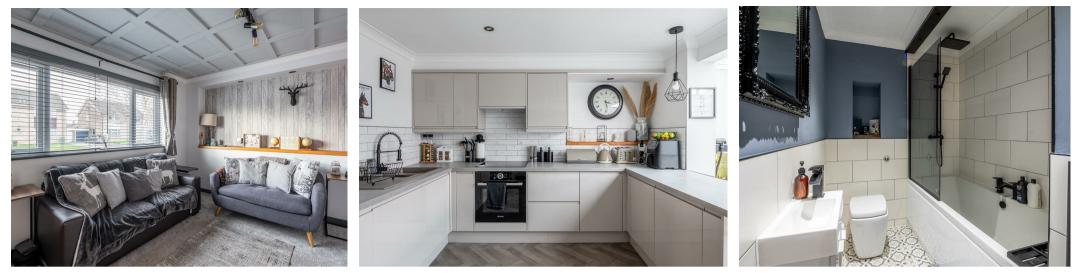

- Impressive Contemporary Kitchen
- Ground Floor Bathroom
- First Floor Bathroom
- External Home Office
- Available immediately

Situated in the popular Woodthorpe area of York is this smartly presented, EXTENDED MODERN SEMI-DETACHED HOUSE lying within easy reach of both the city centre and outer ring road.

To the front of the property is a good sized parking area and driveway leading to the garage situated to the rear of the house. The side entrance door leads into a vestibule with stairs to the first floor and through to the living room with a panelled ceiling and wide window to the front. Also off the entrance vestibule is an impressive contemporary ground floor bathroom, whilst double doors lead into the superb extended dining kitchen that offers a range of fitted units with integral electric oven, and hob. The kitchen area then continues through to the modern dining extension featuring a glass roof and bi-folding doors to the rear garden. On the first floor is a further modern bathroom and three double bedrooms, one with mirror fronted cupboards and a small en-suite shower room.