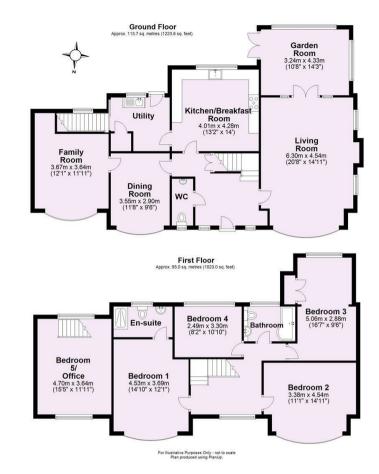

- Impressive Detached House
- Popular Village Location
- Four Reception Rooms
- Kitchen and Utility
- 5th Bedroom/Versatile Office
- Master Bedroom with En-Suite Shower Room
- Four Double Bedrooms
- House Bathroom
- Wrap around Garden
- Double Garage and Parking