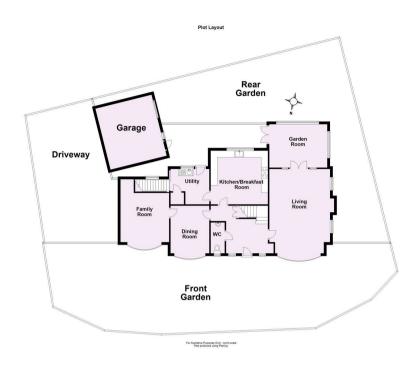

- Impressive Detached House
- Popular Village Location
- Four Reception Rooms
- Kitchen and Utility
- 5th Bedroom/Versatile Office
- Master Bedroom with En-Suite Shower Room
- Four Double Bedrooms
- House Bathroom
- Wrap around Garden
- Double Garage and Parking