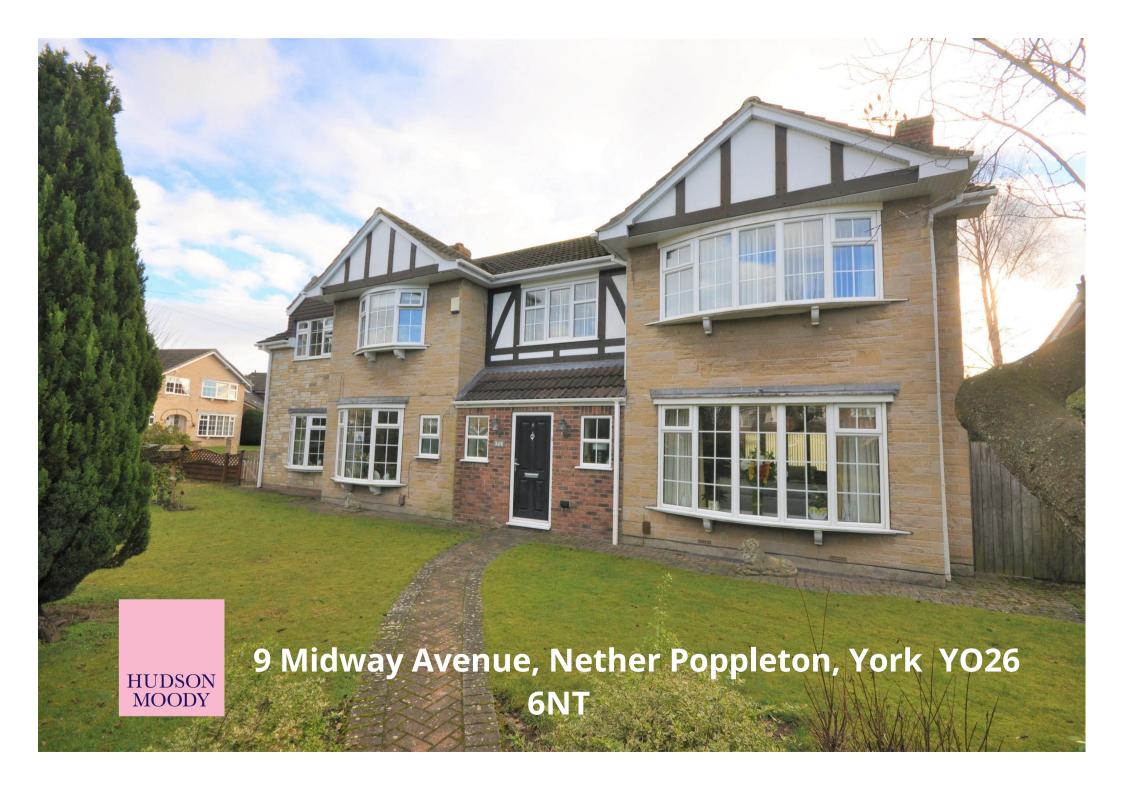

A spacious and superbly presented EXTENDED DETACHED HOUSE with wrap around garden, double garage and ample parking, situated in the sought after village of NETHER POPPLETON, close to the outer ring road and within easy reach of York city centre.

Guide Price £695,000

Tenure: Freehold

**Council Tax Band: F** 