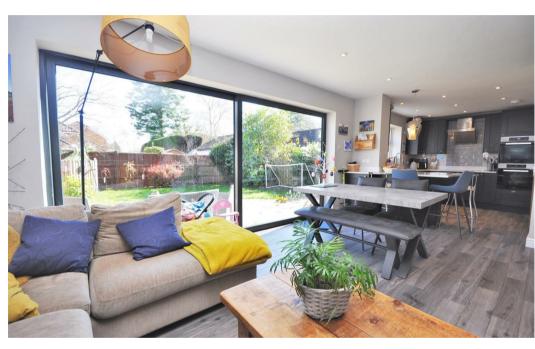

- Extended kitchen/ diner
- Five double bedrooms
- Ground floor office space
- Off road parking for at least 3 vehicles
- Available mid June

A deceptively spacious five bedroom detached house in the popular village of Poppleton with its excellent transport links, amenities and local schools.

Provided unfurnished the property offers a good deal of living space on both floors. Entering through into the hallway this leads to a good size living room. At the rear is the wonderfully modern extended kitchen/ diner with glass doors leading to the rear garden but allowing plenty of natural light. The kitchen includes white goods and there is a small utility room housing the washing machine. The garage has been converted into two rooms which are currently used as an office space and home gym. To the top floor there are five double bedrooms, two of which also come with ensuite shower rooms and family bathroom.