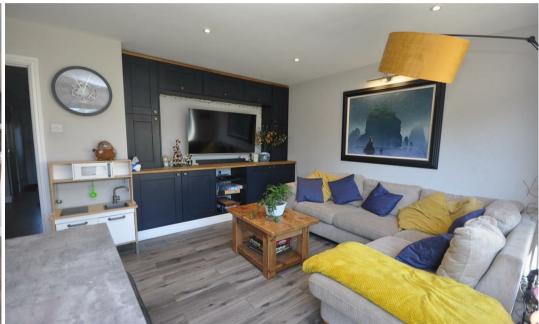

Provided unfurnished the property offers a good deal of living space on both floors. Entering through into the hallway this leads to a good size living room. At the rear is the wonderfully modern extended kitchen/ diner with glass doors leading to the rear garden but allowing plenty of natural light. The kitchen includes white goods and there is a small utility room housing the washing machine. The garage has been converted into two rooms which are currently used as an office space and home gym. To the top floor there are five double bedrooms, two of which also come with ensuite shower rooms and family bathroom.