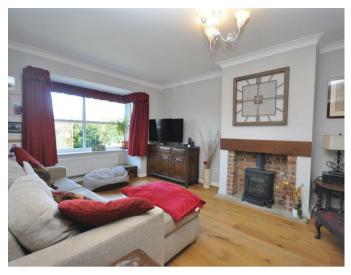

Provided unfurnished the property offers a good deal of living space on both floors. Entering through into the hallway this leads to a good size living room. At the rear is the wonderfully modern extended kitchen/ diner with glass doors leading to the rear garden but allowing plenty of natural light. The kitchen includes white goods and there is a small utility room housing the washing machine. The garage has been converted into two rooms which are currently used as an office space and home gym. To the top floor there are five double bedrooms, two of which also come with ensuite shower rooms and family bathroom.