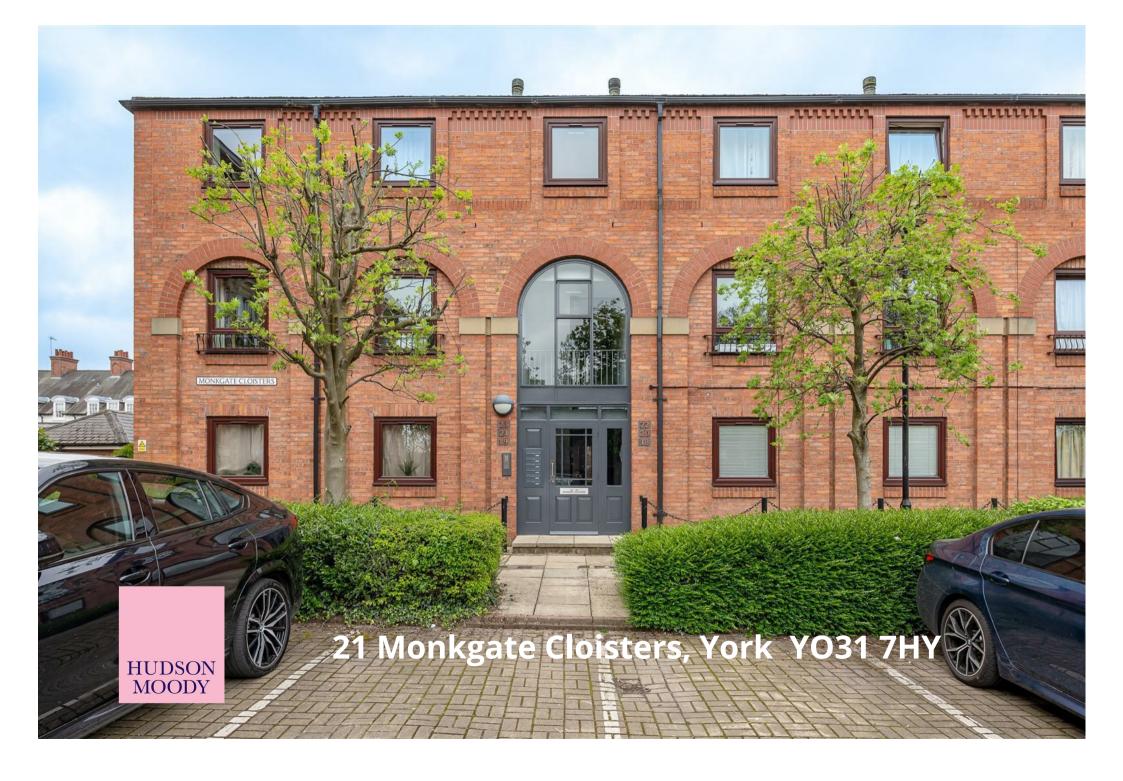

An Immaculate TWO BEDROOM, FIRST FLOOR apartment. Situated in the central location of Monkgate Cloisters just outside the city walls, a short walk to restaurants and shops.

- Finished to a High Standard Throughout
- Open Plan Living Dining Kitchen
- Large Kitchen with Central Island
- Two Double Bedrooms
- Modern Bathroom with Bath and Separate Shower
- Secure Gated Parking
- Communal Entrance and Staircase to First Floor
- Successful Holiday Let
- Convenient Location a Short Walk to the City Centre
- No Onward Chain