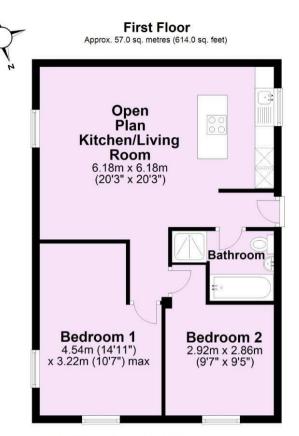

## Guide Price £300,000 Tenure: Leasehold - Share of Freehold Council Tax Band:

Length of Lease: 999 (years remaining: 956) Service Charge: £1300 (Review Period: Annual) Ground Rent: N/A

For Illustrative Purposes Only - not to scale Plan produced using PlanUp.