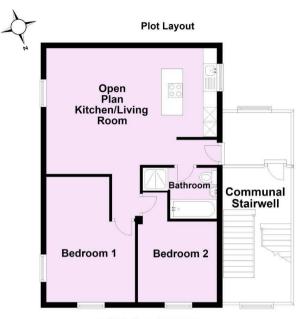

## Guide Price £300,000 Tenure: Leasehold - Share of Freehold Council Tax Band:

Length of Lease: 999 (years remaining: 956) Service Charge: £1300 (Review Period: Annual) Ground Rent: N/A

For Illustrative Purposes Only - not to scale Plan produced using PlanUp.