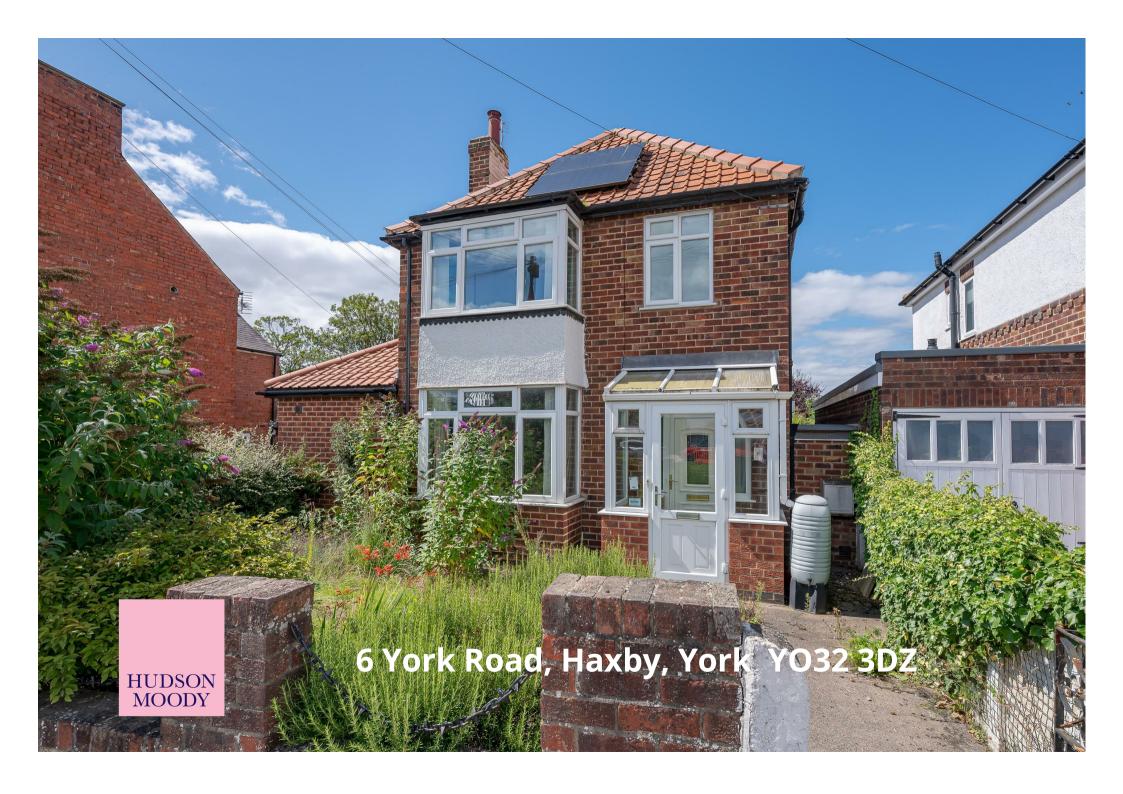

Situated close to the centre of the sought after village of Haxby is this GOOD SIZED AND WELL PRESENTED MID 1900's DETACHED HOUSE with a single storey side extension, garage and mature garden. The house lies in an desirable location with easy access to the village, the outer ring road, Clifton Moor Retail Park and the A64 serving the motorway network.

- Spacious Detached House
- Open Plan Living/Dining/Kitchen
- Separate Utility Area
- Additional Garden Room
- Wet Room
- Two Double Bedrooms
- Single Bedroom/Study
- House Bathroom
- Close to Village Centre
- No Onward Chain

Guide Price £375,000

**Tenure: Freehold** 

**Council Tax Band: C** 

First Floor Approx. 43.5 sq. metres (468.6 sq. feet)

For Illustrative Purposes Only - not to scale Plan produced using PlanUp.