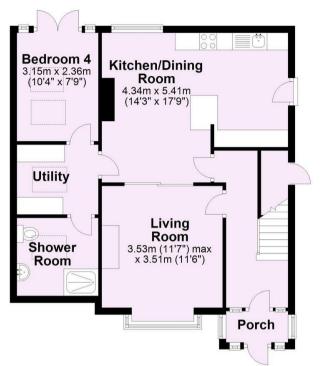

- Spacious Detached House
- Open Plan Living/Dining/Kitchen
- Separate Utility Area
- Additional Garden Room
- Wet Room
- Two Double Bedrooms
- Single Bedroom/Study
- House Bathroom
- Close to Village Centre
- No Onward Chain

Guide Price £375,000

**Tenure: Freehold** 

**Council Tax Band: C** 

First Floor Approx. 43.5 sq. metres (468.6 sq. feet)

For Illustrative Purposes Only - not to scale Plan produced using PlanUp.