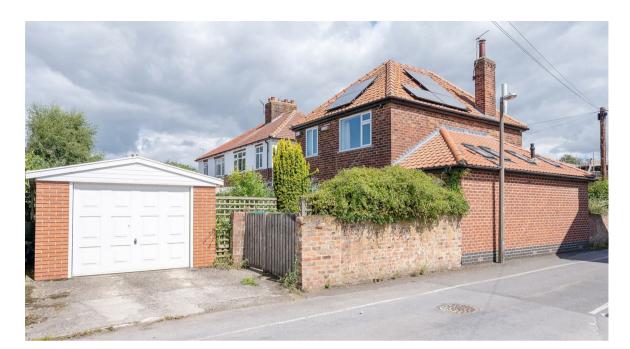

Situated close to the centre of the sought after village of Haxby is this GOOD SIZED AND WELL PRESENTED MID 1900's DETACHED HOUSE with a single storey side extension, garage and mature garden. The house lies in an desirable location with easy access to the village, the outer ring road, Clifton Moor Retail Park and the A64 serving the motorway network.