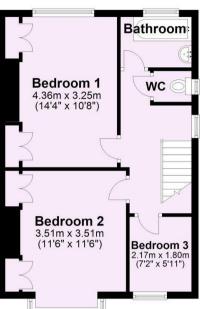

- Spacious Detached House
- Open Plan Living/Dining/Kitchen
- Separate Utility Area
- Additional Garden Room
- Wet Room
- Two Double Bedrooms
- Single Bedroom/Study
- House Bathroom
- Close to Village Centre
- No Onward Chain

Guide Price £375,000

**Tenure: Freehold** 

**Council Tax Band: C** 

First Floor Approx. 43.5 sq. metres (468.6 sq. feet)

For Illustrative Purposes Only - not to scale Plan produced using PlanUp.