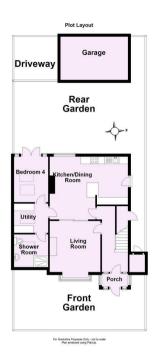

Guide Price £375,000

**Tenure: Freehold** 

**Council Tax Band: C** 

First Floor Approx. 43.5 sq. metres (468.6 sq. feet)

For Illustrative Purposes Only - not to scale Plan produced using PlanUp.