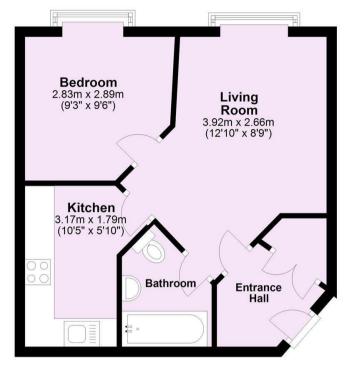

Guide Price £175,000

Tenure: Leasehold

**Council Tax Band: B** 

For Illustrative Purposes Only - not to scale Plan produced using PlanUp.