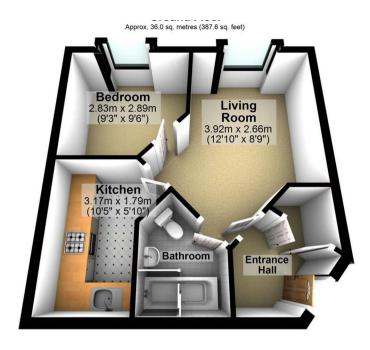

A well maintained STUDIO APARTMENT, which has been a successful rental property for many years within the City centre.

- Studio Apartment
- Well Maintained Throughout
- City Centre Location
- Located within York City Walls
- Divided Living Area / Bedroom
- Modern Fitted Kitchen
- Secure Development
- Ideal Investment or First Home
- Modern Shower Room
- Ground Floor

Guide Price £175,000

Tenure: Leasehold

**Council Tax Band: B** 

For Illustrative Purposes Only - not to scale Plan produced using PlanUp.