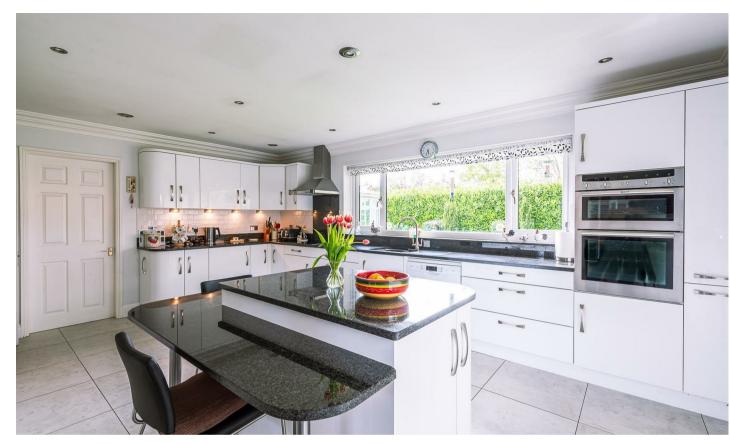

The spacious central entrance hallway has an office (potential fifth bedroom) to one side and then continues into the formal dual aspect dining room with glazed French doors and side panels into the superb bespoke kitchen offering a wide range of units including an electric hob with extractor fan over, wall mounted ovens, dishwasher and central island unit with breakfast bar surround. To the side of the kitchen is a further good sized utility room and cloakroom.