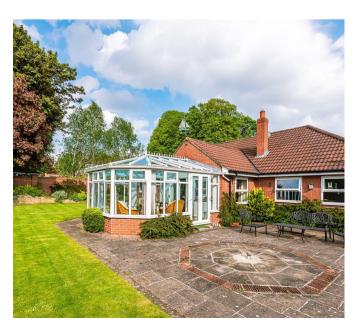

The driveway leads to a wide five bar gate into the impressive brick set parking area in front of the property providing access to the double garage, workshop and the gardens that wrap around the bungalow.

The central hallway then leads to the most impressive sitting room with feature fireplace and French door into a superb conservatory overlooking the rear garden. The sleeping accommodation lies to the other end of the hallway and comprises three generous bedrooms, one with fitted cupboards, the master bedroom with en-suite shower room and the house bathroom.

The beautifully maintained enclosed garden predominantly lie to the rear of the property and offer a large beautifully flagged patio area and ample lawns with herbaceous borders and shrubs. The house also boasts features such as high speed fibre optic broadband and a CCTV system. Orchard Place offers excellent access to both the outer ring road and York city centre, and has the added benefit of being offered for sale with no onward chain.