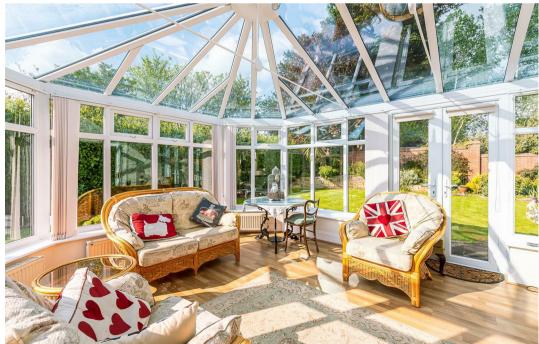

The central hallway then leads to the most impressive sitting room with feature fireplace and French door into a superb conservatory overlooking the rear garden. The sleeping accommodation lies to the other end of the hallway and comprises three generous bedrooms, one with fitted cupboards, the master bedroom with en-suite shower room and the house bathroom.