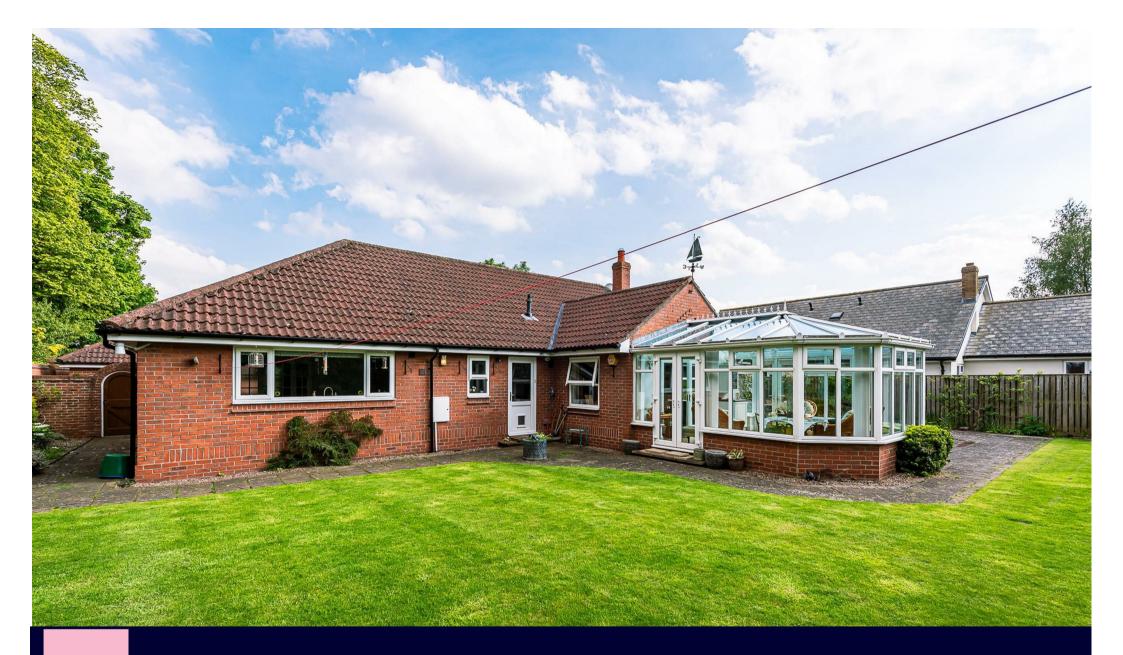

## A superb and beautifully presented DETACHED FOUR BEDROOM BUNGALOW with landscaped lawned gardens situated within easy reach of York city centre and the outer ring road.

This light and spacious property is set back down a driveway off the A59 in a most convenient location providing easy access into York city centre and to the outer ring road leading to the motorway network.

The driveway leads to a wide five bar gate into the impressive brick set parking area in front of the property providing access to the double garage, workshop and the gardens that wrap around the bungalow.