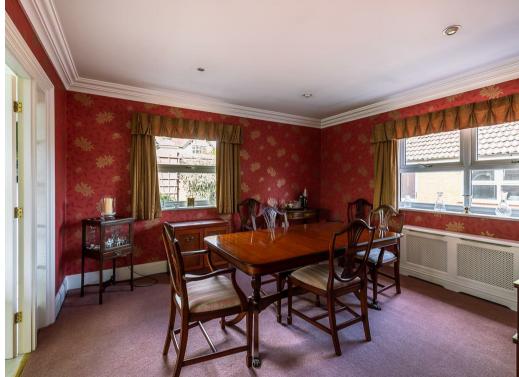

The spacious central entrance hallway has an office (potential fifth bedroom) to one side and then continues into the formal dual aspect dining room with glazed French doors and side panels into the superb bespoke kitchen offering a wide range of units including an electric hob with extractor fan over, wall mounted ovens, dishwasher and central island unit with breakfast bar surround. To the side of the kitchen is a further good sized utility room and cloakroom.