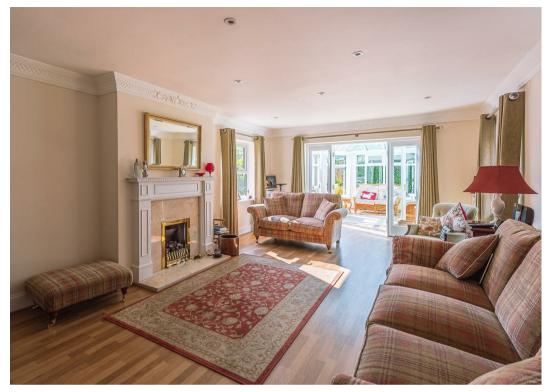

The central hallway then leads to the most impressive sitting room with feature fireplace and French door into a superb conservatory overlooking the rear garden. The sleeping accommodation lies to the other end of the hallway and comprises three generous bedrooms, one with fitted cupboards, the master bedroom with en-suite shower room and the house bathroom.