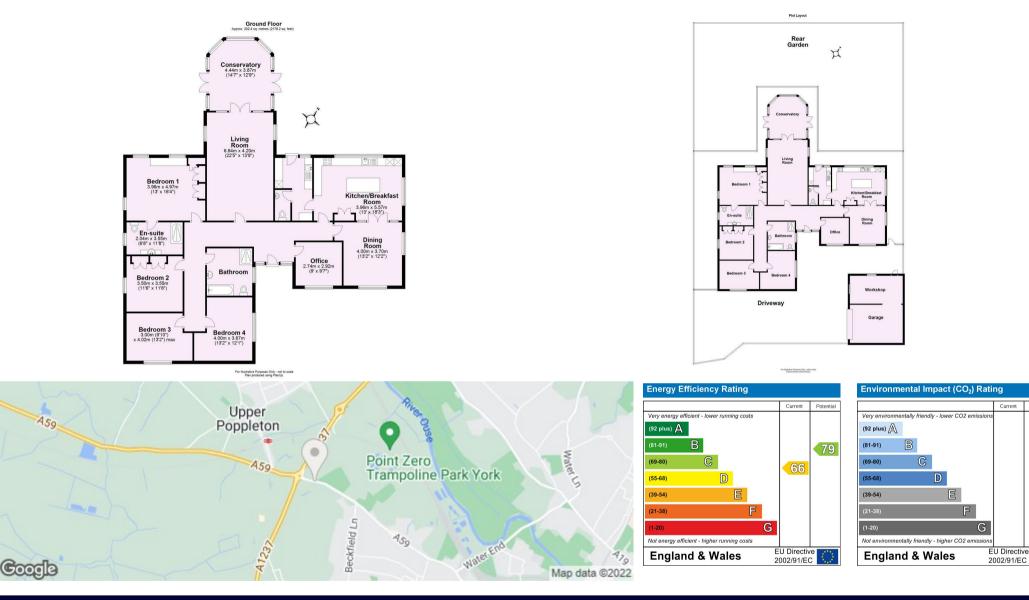

The driveway leads to a wide five bar gate into the impressive brick set parking area in front of the property providing access to the double garage, workshop and the gardens that wrap around the bungalow.

The spacious central entrance hallway has an office (potential fifth bedroom) to one side and then continues into the formal dual aspect dining room with glazed French doors and side panels into the superb bespoke kitchen offering a wide range of units including an electric hob with extractor fan over, wall mounted ovens, dishwasher and central island unit with breakfast bar surround. To the side of the kitchen is a further good sized utility room and cloakroom.

The central hallway then leads to the most impressive sitting room with feature fireplace and French door into a superb conservatory overlooking the rear garden. The sleeping accommodation lies to the other end of the hallway and comprises three generous bedrooms, one with fitted cupboards, the master bedroom with en-suite shower room and the house bathroom.

The beautifully maintained enclosed garden predominantly lie to the rear of the property and offer a large beautifully flagged patio area and ample lawns with herbaceous borders and shrubs. The house also boasts features such as high speed fibre optic broadband and a CCTV system. Orchard Place offers excellent access to both the outer ring road and York city centre, and has the added benefit of being offered for sale with no onward chain.