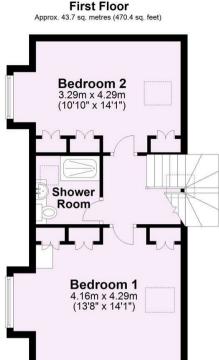

## Kitchen/Dining Room 3.25m x 6.46m (10'8" x 21'2") Living Room 4.22m x 6.46m (13'10" x 21'2")

**Ground Floor** 

For Illustrative Purposes Only - not to scale Plan produced using PlanUp.