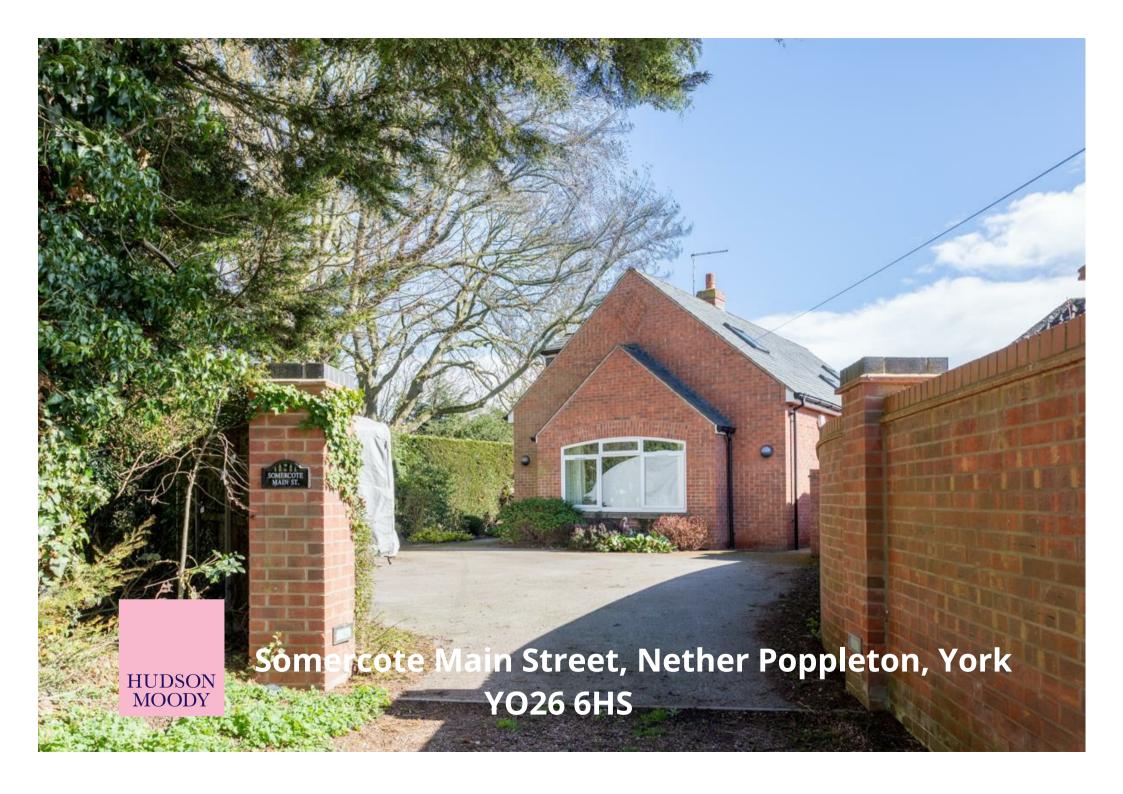

An individual, attractive and well presented modern TWO BEDROOM DETACHED HOUSE situated in a semi-rural location on the Main Street between the popular villages of NETHER & UPPER POPPLETON.

- Modern Detached House
- · Spacious Living Room with Gas Fire
- · Generous Fitted Kitchen and Dining Area
- Ground Floor Cloakroom and Under Stairs Storage
- Two Double Bedrooms with Ample Storage
- Impressive House Shower Room
- Patio and Lawned Rear Garden with Large Garden Shed
- · External Home Office with Power
- · Ample Off Road Parking
- Village Location

Guide Price £450,000

**Tenure: Freehold** 

**Council Tax Band: E** 