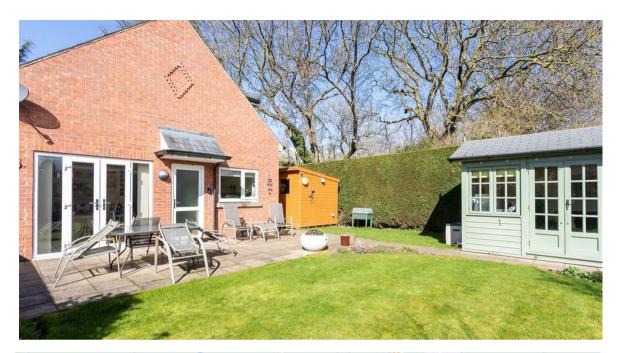

An individual, attractive and well presented modern TWO BEDROOM DETACHED HOUSE situated in a semi-rural location on the Main Street between the popular villages of NETHER & UPPER POPPLETON.

- Modern Detached House
- · Spacious Living Room with Gas Fire
- · Generous Fitted Kitchen and Dining Area
- Ground Floor Cloakroom and Under Stairs Storage
- Two Double Bedrooms with Ample Storage
- Impressive House Shower Room
- Patio and Lawned Rear Garden with Large Garden Shed
- · External Home Office with Power
- · Ample Off Road Parking
- Village Location