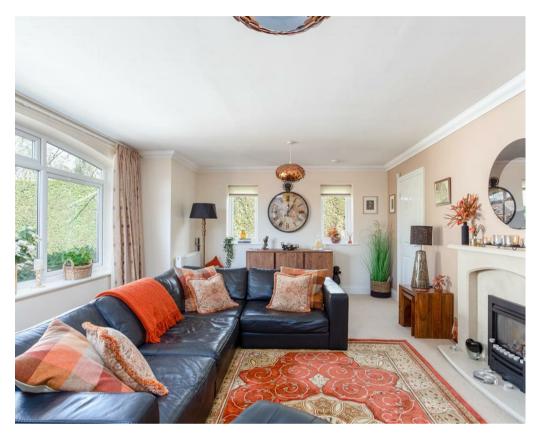

An individual, attractive and well presented modern TWO BEDROOM DETACHED HOUSE situated in a semi-rural location on the Main Street between the popular villages of NETHER & UPPER POPPLETON.

- Modern Detached House
- · Spacious Living Room with Gas Fire
- · Generous Fitted Kitchen and Dining Area
- Ground Floor Cloakroom and Under Stairs Storage
- Two Double Bedrooms with Ample Storage
- Impressive House Shower Room
- Patio and Lawned Rear Garden with Large Garden Shed
- · External Home Office with Power
- · Ample Off Road Parking
- Village Location

## Kitchen/Dining Room 3.25m x 6.46m (10'8" x 21'2") Living Room 4.22m x 6.46m (13'10" x 21'2")

**Ground Floor** 

For Illustrative Purposes Only - not to scale Plan produced using PlanUp.