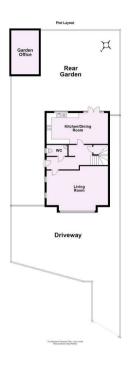

## Kitchen/Dining Room 3.25m x 6.46m (10'8" x 21'2") Living Room 4.22m x 6.46m (13'10" x 21'2")

**Ground Floor** 

For Illustrative Purposes Only - not to scale Plan produced using PlanUp.