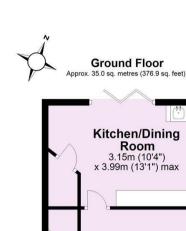

Guide Price £315,000

**Tenure: Freehold** 

**Council Tax Band: B** 

First Floor Approx. 35.0 sq. metres (376.9 sq. feet)

Second Floor
Approx. 13.4 sq. metres (143.7 sq. feet)

For Illustrative Purposes Only - not to scale Plan produced using PlanUp.