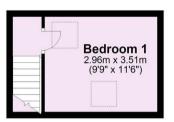

Guide Price £315,000

**Tenure: Freehold** 

**Council Tax Band: B** 

First Floor Approx. 35.0 sq. metres (376.9 sq. feet)

Second Floor
Approx. 13.4 sq. metres (143.7 sq. feet)

For Illustrative Purposes Only - not to scale Plan produced using PlanUp.

Living

Room

3.70m x 3.99m (12'2" x 13'1")

- 1. These particulars have been prepared as accurately and as reliably as possible, but should not be relied upon as 'statement of fact'. If there is any point which is of particular importance to you, please contact the office and we would be pleased to check the information. Please do so particularly if contemplating travelling some distance to view the property.
- 2. We have not tested any services, appliances, equipment or facilities and nothing in these particulars should be deemed to be a statement that they are in good working order, or that the property is in good structural condition or otherwise.
- 3. Any areas, measurements, floor plans or distances referred to are given as a guide only and are not precise.
- 4. Purchasers must satisfy themselves by inspection or by otherwise regarding the items mentioned above and as to the correctness of each of the statements contained in these particulars.
- 5. No person in the employment of Hudson Moody has any authority to make or give any representation or warranty whatsoever in relation to this property or these particulars nor enter into any contract relating to the property on behalf of the vendor.