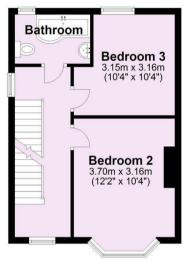

Guide Price £315,000

**Tenure: Freehold** 

**Council Tax Band: B** 

First Floor Approx. 35.0 sq. metres (376.9 sq. feet)

Second Floor
Approx. 13.4 sq. metres (143.7 sq. feet)

For Illustrative Purposes Only - not to scale Plan produced using PlanUp.