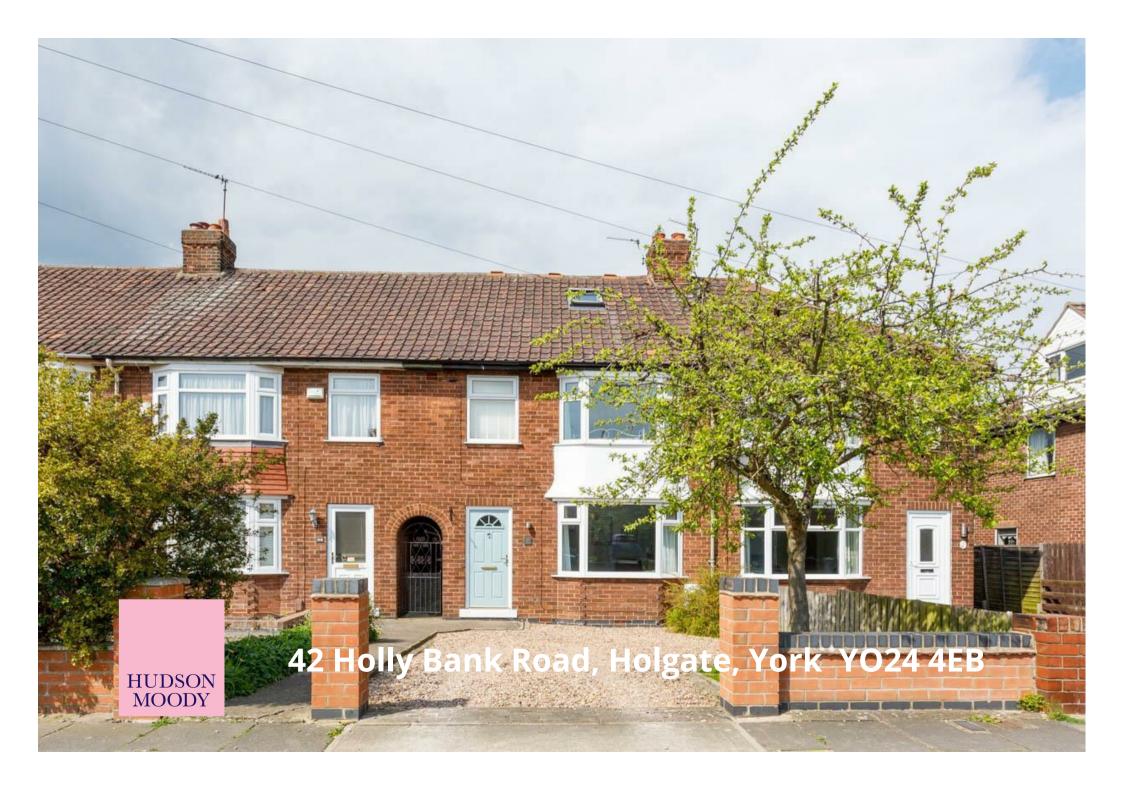

A well presented THREE BEDROOM mid-terraced house. Situated in the sought after HOLGATE area of York, providing easy access to the City Centre and the Railway Station.

- Mid-Terraced House
- Living Room with Feature Fireplace
- Open Plan Dining Kitchen with Bi-Folding Doors to the Garden
- Two First Floor Double Bedrooms
- Double Bedroom Loft Conversion
- · Large Garden with Storage Shed
- Off Street Parking for Two Cars
- Easy Access to York City Centre and Railway Station
- Local Shops and Facilities in Acomb
- A short Walk to Hob Moor

Guide Price £315,000

**Tenure: Freehold** 

**Council Tax Band: B** 

First Floor Approx. 35.0 sq. metres (376.9 sq. feet)

Second Floor
Approx. 13.4 sq. metres (143.7 sq. feet)

For Illustrative Purposes Only - not to scale Plan produced using PlanUp.