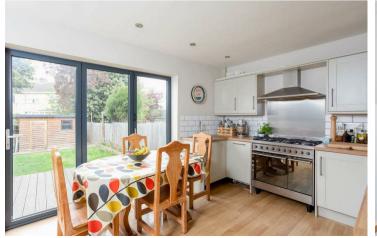

A well presented THREE BEDROOM mid-terraced house. Situated in the sought after HOLGATE area of York, providing easy access to the City Centre and the Railway Station.

- Mid-Terraced House
- Living Room with Feature Fireplace
- Open Plan Dining Kitchen with Bi-Folding Doors to the Garden
- Two First Floor Double Bedrooms
- Double Bedroom Loft Conversion
- · Large Garden with Storage Shed
- Off Street Parking for Two Cars
- Easy Access to York City Centre and Railway Station
- Local Shops and Facilities in Acomb
- A short Walk to Hob Moor