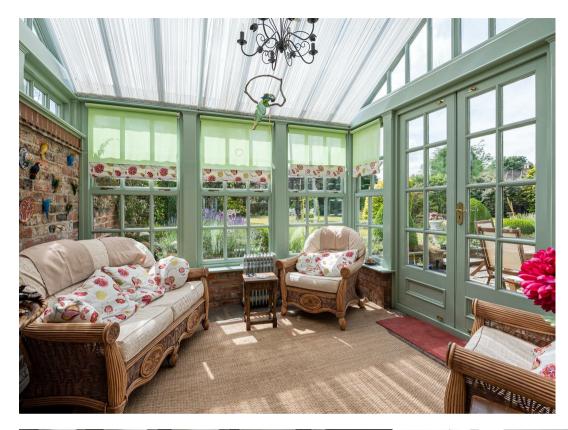

## The Corner House 2 Station Road, Upper Poppleton, YO26 6PY

HUDSON MOODY

This beautiful family home lies on the corner of Station Road and Black Dike Lane. A gate leads into a charming cottage style courtyard and doorway into the entrance vestibule with a generous ground floor cloakroom and utility room. The main T-shaped central entrance hall providing access to the large breakfast kitchen, dining room, living room and further large reception room, perfect for entertaining. The attractive breakfast kitchen has a good range of fitted units with space for a range style gas cooker and dishwasher before passing through an archway into the light and airy breakfast area with sash window and a roof light. Beside the kitchen is an exceptional dining room with bay window, a superb full height brick fireplace housing an open fire, beams to the ceiling and glazed doors into the Victorian style timber built conservatory with further French doors out to the immaculate patio and gardens. To the rear of the house are two immaculate and spacious reception rooms both with bay windows, providing an abundance of natural light. The cosy sitting room features a further brick fireplace with stove and beams to the ceiling whilst the larger living room is light and airy with a single beam and various shelves and display areas. The impressive staircase with open timber balusters leads to a long landing giving access to a superb master suite with dressing area, en-suite shower room and separate WC. The two generous double bedrooms with fitted cupboards are served by a further shower room, whilst at the far end of the passageway is a double bedroom with en-suite bath room and walk-in wardrobe. In addition there is a useful single bedroom or study.