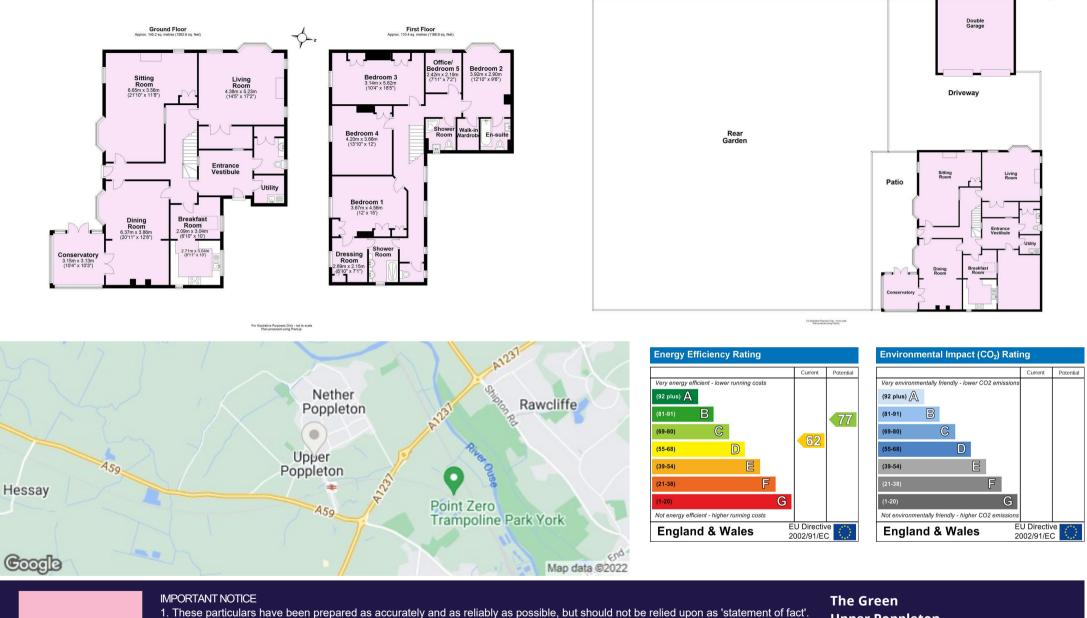

## The Corner House 2 Station Road, Upper Poppleton, YO26 6PY

HUDSON MOODY

This beautiful family home lies on the corner of Station Road and Black Dike Lane. A gate leads into a charming cottage style courtyard and doorway into the entrance vestibule with a generous ground floor cloakroom and utility room. The main T-shaped central entrance hall providing access to the large breakfast kitchen, dining room, living room and further large reception room, perfect for entertaining. The attractive breakfast kitchen has a good range of fitted units with space for a range style gas cooker and dishwasher before passing through an archway into the light and airy breakfast area with sash window and a roof light. Beside the kitchen is an exceptional dining room with bay window, a superb full height brick fireplace housing an open fire, beams to the ceiling and glazed doors into the Victorian style timber built conservatory with further French doors out to the immaculate patio and gardens. To the rear of the house are two immaculate and spacious reception rooms both with bay windows, providing an abundance of natural light. The cosy sitting room features a further brick fireplace with stove and beams to the ceiling whilst the larger living room is light and airy with a single beam and various shelves and display areas. The impressive staircase with open timber balusters leads to a long landing giving access to a superb master suite with dressing area, en-suite shower room and separate WC. The two generous double bedrooms with fitted cupboards are served by a further shower room, whilst at the far end of the passageway is a double bedroom with en-suite bath room and walk-in wardrobe. In addition there is a useful single bedroom or study.

The immaculate landscaped south east facing gardens surround the property and a driveway leading off from Black Dike Lane gives access to two garages and parking area. Upper Poppleton is an attractive and popular village with the benefit of a village green, a good range of shops in Upper and Nether Poppleton, schools namely Poppleton Primary and The Manor C of E Academy Secondary school, pubs and services including a doctor's surgery, pharmacy and a leisure centre. In addition the village is well served with a small railway station providing trains to York, Harrogate and Leeds as well as the No. 10 bus travelling to York regularly and two Park and Rides.