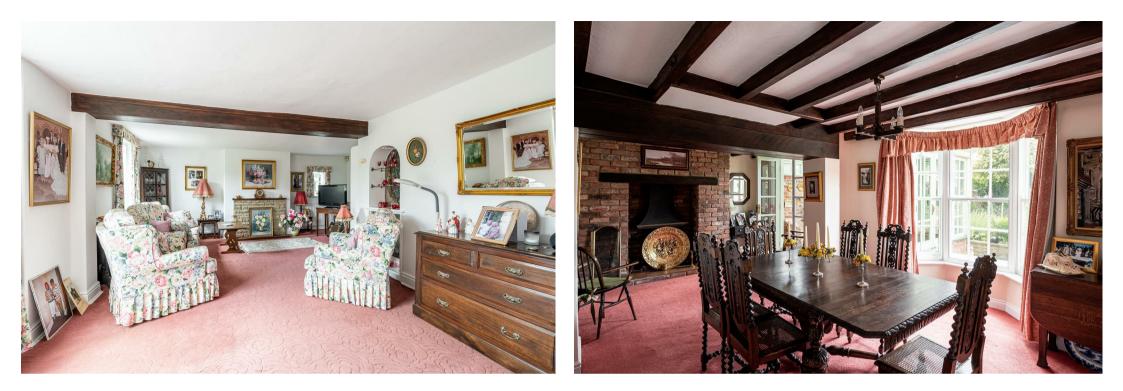

## The Corner House 2 Station Road, Upper Poppleton, YO26 6PY

HUDSON MOODY

This beautiful family home lies on the corner of Station Road and Black Dike Lane. A gate leads into a charming cottage style courtyard and doorway into the entrance vestibule with a generous ground floor cloakroom and utility room. The main T-shaped central entrance hall providing access to the large breakfast kitchen, dining room, living room and further large reception room, perfect for entertaining. The attractive breakfast kitchen has a good range of fitted units with space for a range style gas cooker and dishwasher before passing through an archway into the light and airy breakfast area with sash window and a roof light. Beside the kitchen is an exceptional dining room with bay window, a superb full height brick fireplace housing an open fire, beams to the ceiling and glazed doors into the Victorian style timber built conservatory with further French doors out to the immaculate patio and gardens. To the rear of the house are two immaculate and spacious reception rooms both with bay windows, providing an abundance of natural light. The cosy sitting room features a further brick fireplace with stove and beams to the ceiling whilst the larger living room is light and airy with a single beam and various shelves and display areas. The impressive staircase with open timber balusters leads to a long landing giving access to a superb master suite with dressing area, en-suite shower room and separate WC. The two generous double bedrooms with fitted cupboards are served by a further shower room, whilst at the far end of the passageway is a double bedroom with en-suite bath room and walk-in wardrobe. In addition there is a useful single bedroom or study.