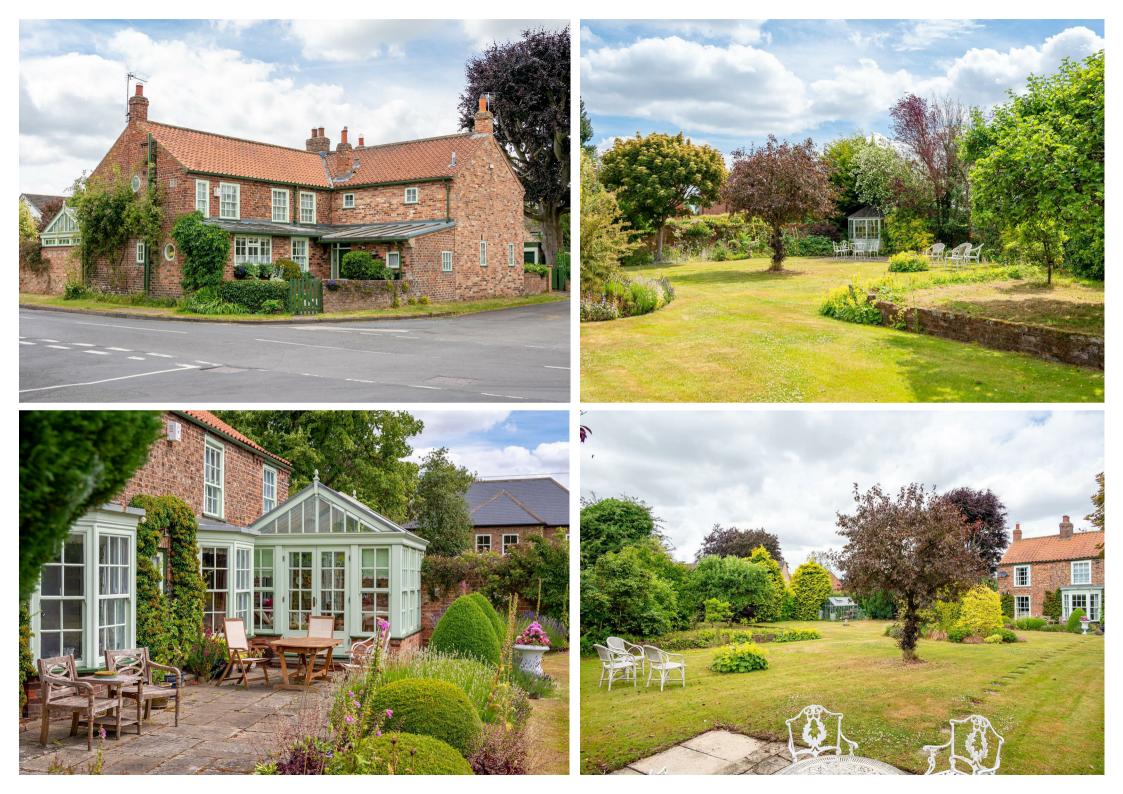

## The Corner House 2 Station Road, Upper Poppleton, YO26 6PY

HUDSON MOODY

This beautiful family home lies on the corner of Station Road and Black Dike Lane. A gate leads into a charming cottage style courtyard and doorway into the entrance vestibule with a generous ground floor cloakroom and utility room. The main T-shaped central entrance hall providing access to the large breakfast kitchen, dining room, living room and further large reception room, perfect for entertaining. The attractive breakfast kitchen has a good range of fitted units with space for a range style gas cooker and dishwasher before passing through an archway into the light and airy breakfast area with sash window and a roof light. Beside the kitchen is an exceptional dining room with bay window, a superb full height brick fireplace housing an open fire, beams to the ceiling and glazed doors into the Victorian style timber built conservatory with further French doors out to the immaculate patio and gardens. To the rear of the house are two immaculate and spacious reception rooms both with bay windows, providing an abundance of natural light. The cosy sitting room features a further brick fireplace with stove and beams to the ceiling whilst the larger living room is light and airy with a single beam and various shelves and display areas. The impressive staircase with open timber balusters leads to a long landing giving access to a superb master suite with dressing area, en-suite shower room and separate WC. The two generous double bedrooms with fitted cupboards are served by a further shower room, whilst at the far end of the passageway is a double bedroom with en-suite bath room and walk-in wardrobe. In addition there is a useful single bedroom or study.

The immaculate landscaped south east facing gardens surround the property and a driveway leading off from Black Dike Lane gives access to two garages and parking area. Upper Poppleton is an attractive and popular village with the benefit of a village green, a good range of shops in Upper and Nether Poppleton, schools namely Poppleton Primary and The Manor C of E Academy Secondary school, pubs and services including a doctor's surgery, pharmacy and a leisure centre. In addition the village is well served with a small railway station providing trains to York, Harrogate and Leeds as well as the No. 10 bus travelling to York regularly and two Park and Rides.