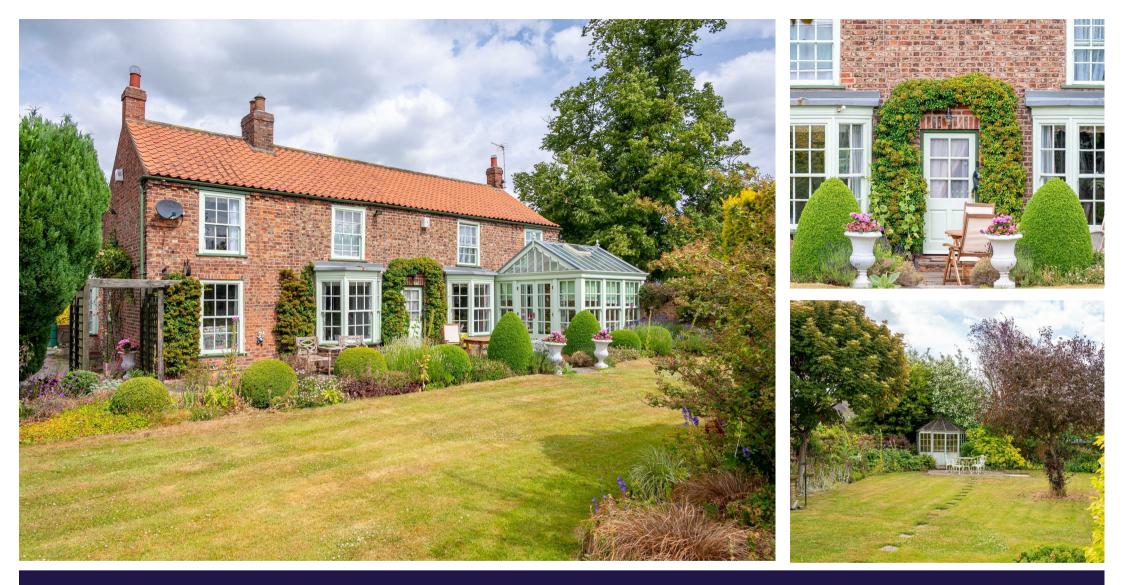

## The Corner House 2 Station Road, Upper Poppleton, YO26 6PY

HUDSON MOODY

This beautiful family home lies on the corner of Station Road and Black Dike Lane. A gate leads into a charming cottage style courtyard and doorway into the entrance vestibule with a generous ground floor cloakroom and utility room. The main T-shaped central entrance hall providing access to the large breakfast kitchen, dining room, living room and further large reception room, perfect for entertaining. The attractive breakfast kitchen has a good range of fitted units with space for a range style gas cooker and dishwasher before passing through an archway into the light and airy breakfast area with sash window and a roof light. Beside the kitchen is an exceptional dining room with bay window, a superb full height brick fireplace housing an open fire, beams to the ceiling and glazed doors into the Victorian style timber built conservatory with further French doors out to the immaculate patio and gardens. To the rear of the house are two immaculate and spacious reception rooms both with bay windows, providing an abundance of natural light. The cosy sitting room features a further brick fireplace with stove and beams to the ceiling whilst the larger living room is light and airy with a single beam and various shelves and display areas. The impressive staircase with open timber balusters leads to a long landing giving access to a superb master suite with dressing area, en-suite shower room and separate WC. The two generous double bedrooms with fitted cupboards are served by a further shower room, whilst at the far end of the passageway is a double bedroom with en-suite bath room and walk-in wardrobe. In addition there is a useful single bedroom or study.

The immaculate landscaped south east facing gardens surround the property and a driveway leading off from Black Dike Lane gives access to two garages and parking area. Upper Poppleton is an attractive and popular village with the benefit of a village green, a good range of shops in Upper and Nether Poppleton, schools namely Poppleton Primary and The Manor C of E Academy Secondary school, pubs and services including a doctor's surgery, pharmacy and a leisure centre. In addition the village is well served with a small railway station providing trains to York, Harrogate and Leeds as well as the No. 10 bus travelling to York regularly and two Park and Rides.

- Impressive and Substantial Period House
- Two Spacious Reception Rooms
- Separate Stunning Dining Room
- Breakfast Kitchen. Utility and GF WC.
- Victorian Style Timber Conservatory
- Master Suite with Shower Room and Dressing Room
- Double Bedroom with En-Suite Bathroom and Dressing Area
- Two Further Double Bedrooms. Study/Bedroom 5. Shower Room
- Immaculate Landscaped Gardens
- Two Garages and Parking Area