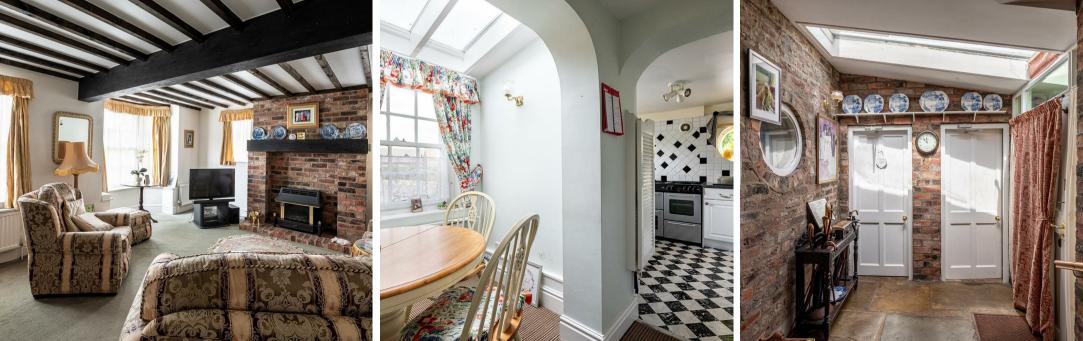

## The Corner House 2 Station Road, Upper Poppleton, YO26 6PY

HUDSON MOODY

This beautiful family home lies on the corner of Station Road and Black Dike Lane. A gate leads into a charming cottage style courtyard and doorway into the entrance vestibule with a generous ground floor cloakroom and utility room. The main T-shaped central entrance hall providing access to the large breakfast kitchen, dining room, living room and further large reception room, perfect for entertaining. The attractive breakfast kitchen has a good range of fitted units with space for a range style gas cooker and dishwasher before passing through an archway into the light and airy breakfast area with sash window and a roof light. Beside the kitchen is an exceptional dining room with bay window, a superb full height brick fireplace housing an open fire, beams to the ceiling and glazed doors into the Victorian style timber built conservatory with further French doors out to the immaculate patio and gardens. To the rear of the house are two immaculate and spacious reception rooms both with bay windows, providing an abundance of natural light. The cosy sitting room features a further brick fireplace with stove and beams to the ceiling whilst the larger living room is light and airy with a single beam and various shelves and display areas. The impressive staircase with open timber balusters leads to a long landing giving access to a superb master suite with dressing area, en-suite shower room and separate WC. The two generous double bedrooms with fitted cupboards are served by a further shower room, whilst at the far end of the passageway is a double bedroom with en-suite bath room and walk-in wardrobe. In addition there is a useful single bedroom or study.