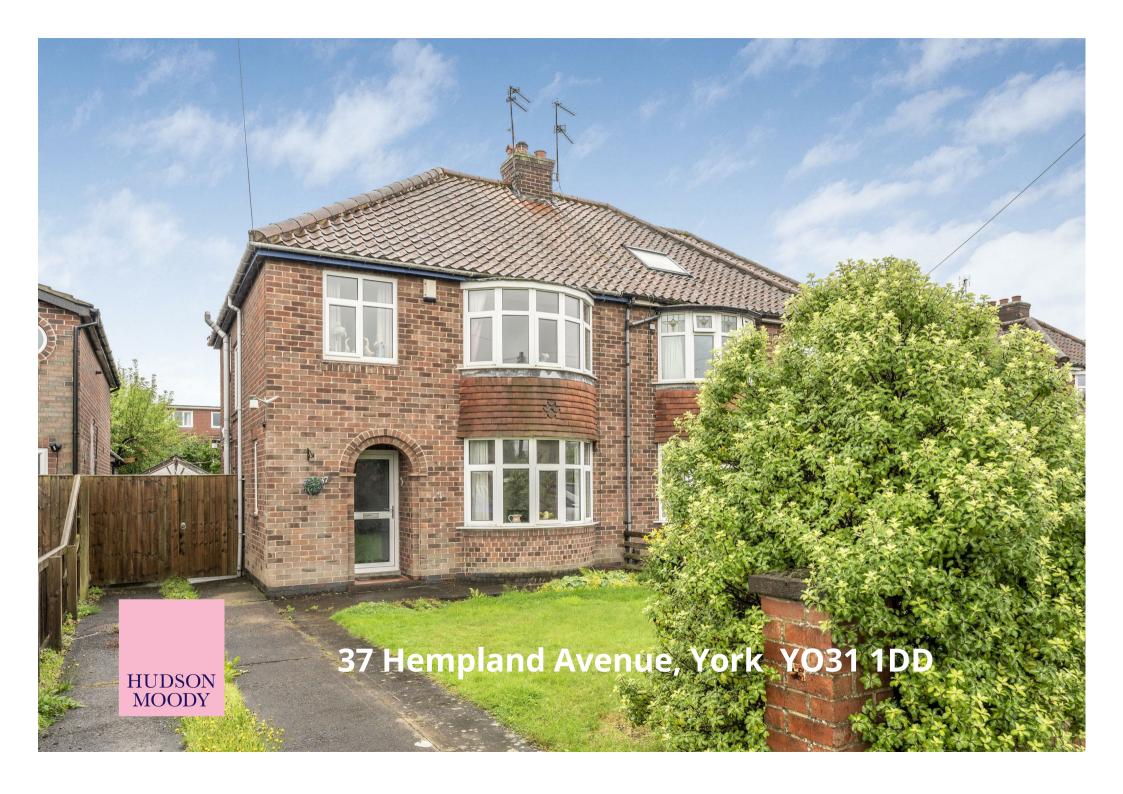

A THREE BEDROOM SEMI DETACHED HOME in need of modernisation in the sought after area of Heworth.

- Heworth Location
- Semi Detached Home
- Three Bedrooms
- Two Reception Rooms
- In Need of Modernisation
- Offered with No Onward Chain
- Rear Garden
- Potential to Extend (subject to planning permission)
- Garage
- Driveway Parking