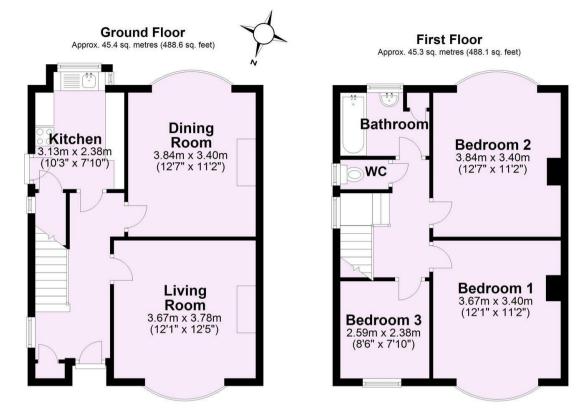

A THREE BEDROOM SEMI DETACHED HOME in need of modernisation in the sought after area of Heworth.

- Heworth Location
- Semi Detached Home
- Three Bedrooms
- Two Reception Rooms
- In Need of Modernisation
- Offered with No Onward Chain
- Rear Garden
- Potential to Extend (subject to planning permission)
- Garage
- Driveway Parking