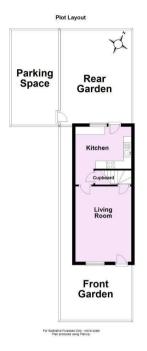

Guide Price £225,000

Tenure: Freehold

**Council Tax Band: B** 

First Floor
Approx. 30.6 sq. metres (329.3 sq. feet)

For Illustrative Purposes Only - not to scale Plan produced using PlanUp.