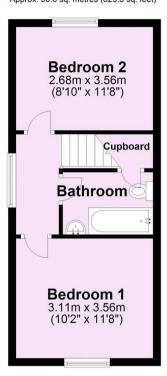

Guide Price £225,000

Tenure: Freehold

**Council Tax Band: B** 

First Floor
Approx. 30.6 sq. metres (329.3 sq. feet)

For Illustrative Purposes Only - not to scale Plan produced using PlanUp.