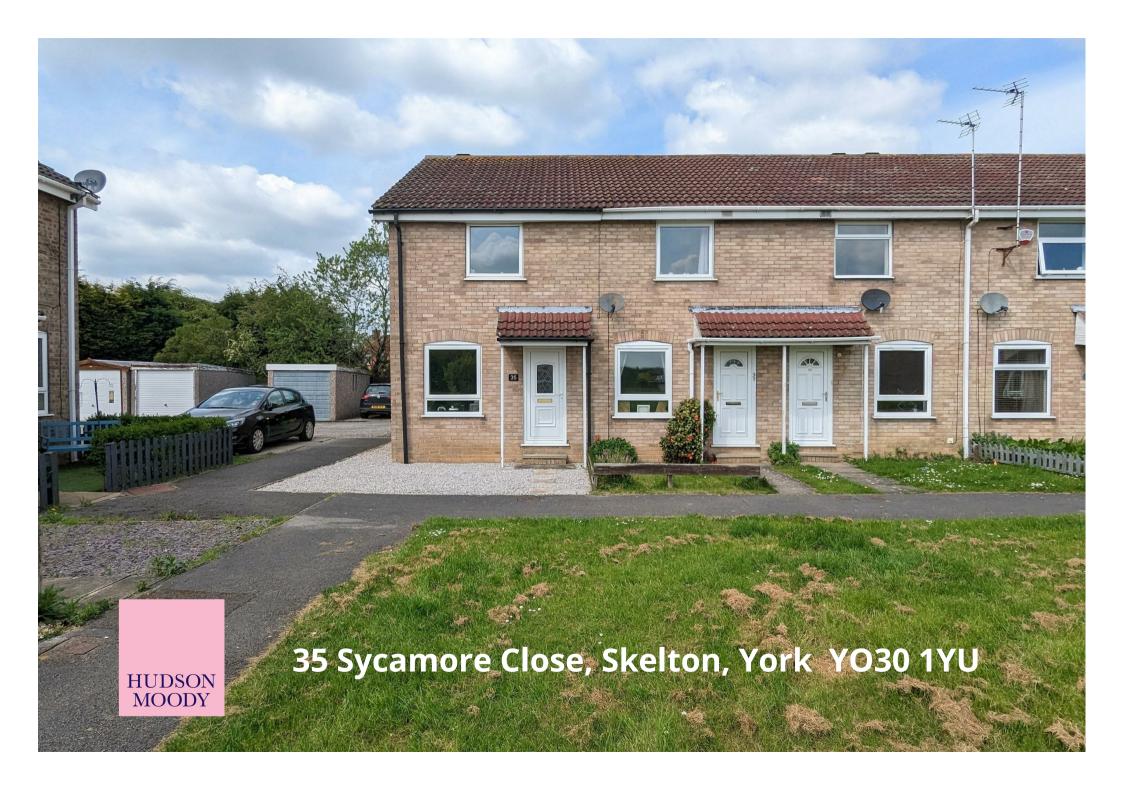

\*\*\* VIEWING HIGHLY RECOMMENDED

\*\*\*A beautifully presented END

TERRACED HOUSE, situated in the attractive and popular village of Skelton that lies to the north of York, within easy reach of the outer ring road serving the A64 and motorway network.

- Two Double Bedroom End Terrace
- Spacious Lounge
- Modern Fitted Kitchen
- Off Road Parking
- Smart House Bathroom
- Attractive Village Location
- Low Maintenance Rear Garden
- Views Out Over The Green
- Easy Access To York
- Ideal For First Time Buyers