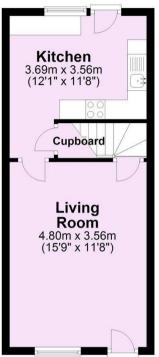

Guide Price £225,000

Tenure: Freehold

**Council Tax Band: B** 

First Floor
Approx. 30.6 sq. metres (329.3 sq. feet)

For Illustrative Purposes Only - not to scale Plan produced using PlanUp.