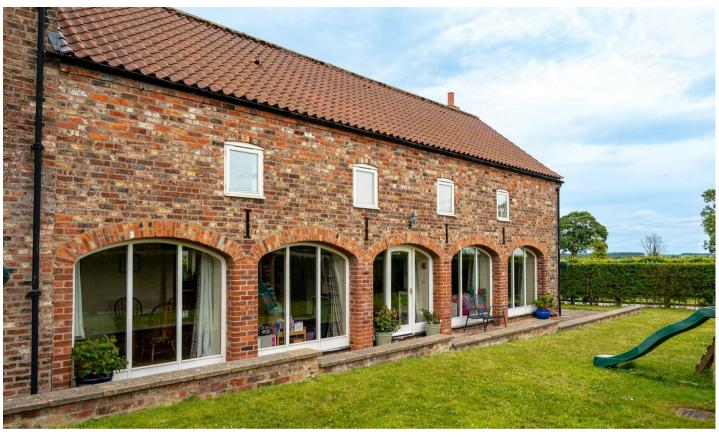

The Arches , Towthorpe, Driffield YO25 3HD

Superbly situated within the Yorkshire Wolds, we offer a charming three bedroom stone barn conversion with private southerly facing lawned gardens.

A stunning barn conversions including many character features, exposed beams, trusses and stonework. Strongly recommended for inspection.

Outside a gravelled drive flanked by a distinctive white chalk and brick wall enter into a large courtyard which provides an extensive parking area leading up to an open arch garage. There are front and rear are lawned gardens enclosed by a combination of hedge and fenced boundaries.