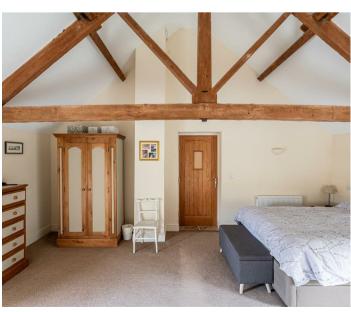

The Arches accommodation comprises: Utility -- Kitchen Diner --Inner Hallway -- WC -- Living Room + Log Burner. A series of attractive arch windows span the full property width enjoying garden views. 1st Floor: 3 Double Bedrooms -- En-Suite Shower Room -- Airing Cupboard -- House Bathroom.