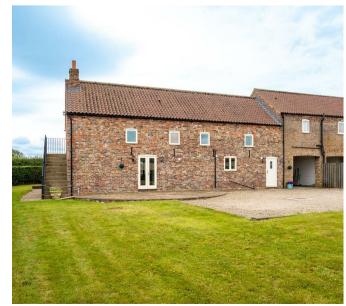

The Arches , Towthorpe, Driffield YO25 3HD

Superbly situated within the Yorkshire Wolds, we offer a charming three bedroom stone barn conversion with private southerly facing lawned gardens.

A stunning barn conversions including many character features, exposed beams, trusses and stonework. Strongly recommended for inspection.

The Arches accommodation comprises: Utility -- Kitchen Diner --Inner Hallway -- WC -- Living Room + Log Burner. A series of attractive arch windows span the full property width enjoying garden views. 1st Floor: 3 Double Bedrooms -- En-Suite Shower Room -- Airing Cupboard -- House Bathroom.

Outside a gravelled drive flanked by a distinctive white chalk and brick wall enter into a large courtyard which provides an extensive parking area leading up to an open arch garage. There are front and rear are lawned gardens enclosed by a combination of hedge and fenced boundaries.