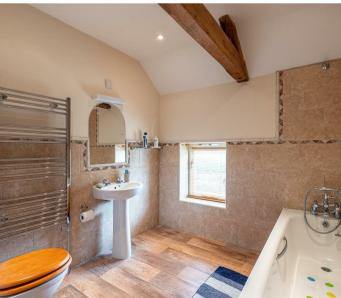

The Arches accommodation comprises: Utility -- Kitchen Diner --Inner Hallway -- WC -- Living Room + Log Burner. A series of attractive arch windows span the full property width enjoying garden views. 1st Floor: 3 Double Bedrooms -- En-Suite Shower Room -- Airing Cupboard -- House Bathroom.