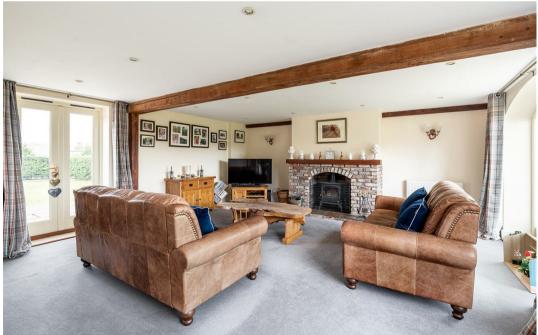

The Arches accommodation comprises: Utility -- Kitchen Diner --Inner Hallway -- WC -- Living Room + Log Burner. A series of attractive arch windows span the full property width enjoying garden views. 1st Floor: 3 Double Bedrooms -- En-Suite Shower Room -- Airing Cupboard -- House Bathroom.