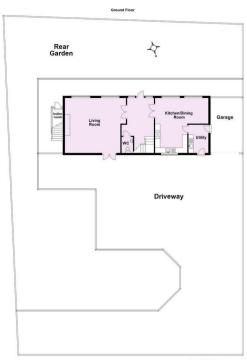

Outside a gravelled drive flanked by a distinctive white chalk and brick wall enter into a large courtyard which provides an extensive parking area leading up to an open arch garage. There are front and rear are lawned gardens enclosed by a combination of hedge and fenced boundaries.

Guide Price £495,000

Tenure: Freehold

First Floor Approx. 74.1 sq. metres (797.8 sq. feet)

For Illustrative Purposes Only - not to scal

For Bushative Purposes Only - not to scale Plan produced using Plantity