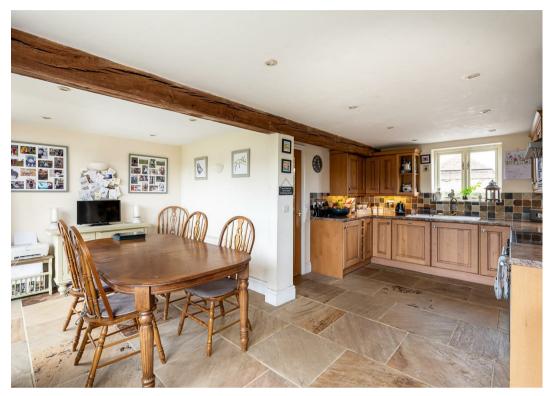

The Arches accommodation comprises: Utility -- Kitchen Diner --Inner Hallway -- WC -- Living Room + Log Burner. A series of attractive arch windows span the full property width enjoying garden views. 1st Floor: 3 Double Bedrooms -- En-Suite Shower Room -- Airing Cupboard -- House Bathroom.