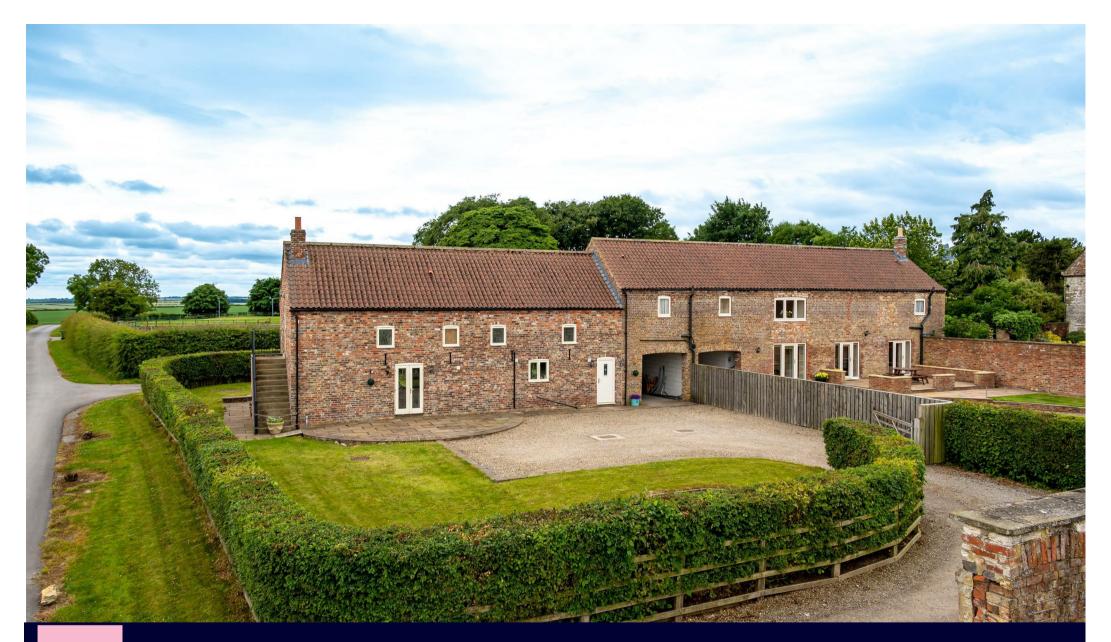

The Arches , Towthorpe, Driffield YO25 3HD

Superbly situated within the Yorkshire Wolds, we offer a charming three bedroom stone barn conversion with private southerly facing lawned gardens.

A stunning barn conversions including many character features, exposed beams, trusses and stonework. Strongly recommended for inspection.

Outside a gravelled drive flanked by a distinctive white chalk and brick wall enter into a large courtyard which provides an extensive parking area leading up to an open arch garage. There are front and rear are lawned gardens enclosed by a combination of hedge and fenced boundaries.