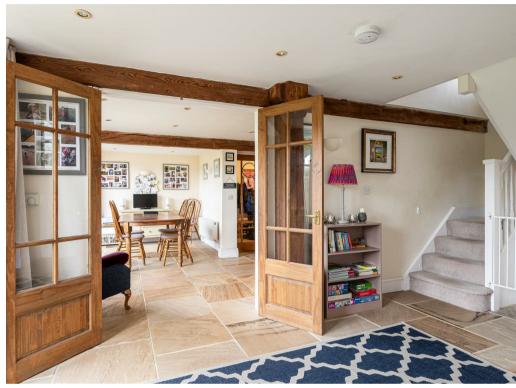

The Arches accommodation comprises: Utility -- Kitchen Diner --Inner Hallway -- WC -- Living Room + Log Burner. A series of attractive arch windows span the full property width enjoying garden views. 1st Floor: 3 Double Bedrooms -- En-Suite Shower Room -- Airing Cupboard -- House Bathroom.