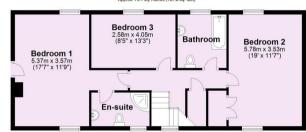

The Arches accommodation comprises: Utility -- Kitchen Diner --Inner Hallway -- WC -- Living Room + Log Burner. A series of attractive arch windows span the full property width enjoying garden views. 1st Floor: 3 Double Bedrooms -- En-Suite Shower Room -- Airing Cupboard -- House Bathroom.

Guide Price £495,000

Tenure: Freehold

First Floor Approx. 74.1 sq. metres (797.8 sq. feet)

For Illustrative Purposes Only - not to scal

For Bushative Purposes Only - not to scale Plan produced using Plantity