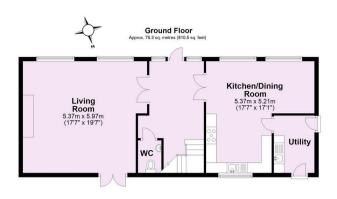

The Arches accommodation comprises: Utility -- Kitchen Diner --Inner Hallway -- WC -- Living Room + Log Burner. A series of attractive arch windows span the full property width enjoying garden views. 1st Floor: 3 Double Bedrooms -- En-Suite Shower Room -- Airing Cupboard -- House Bathroom.

Outside a gravelled drive flanked by a distinctive white chalk and brick wall enter into a large courtyard which provides an extensive parking area leading up to an open arch garage. There are front and rear are lawned gardens enclosed by a combination of hedge and fenced boundaries.

Guide Price £495,000

Tenure: Freehold

First Floor Approx. 74.1 sq. metres (797.8 sq. feet)

For Illustrative Purposes Only - not to scal

For Bushative Purposes Only - not to scale Plan produced using Plantity