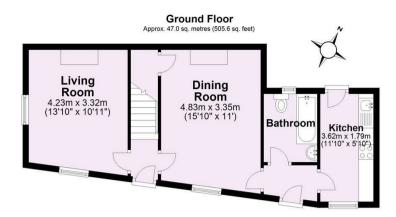

**Chain Free £400,000** 

Tenure: Freehold

**Council Tax Band: B** 

First Floor
Approx. 39.5 sq. metres (424.9 sq. feet)

For Illustrative Purposes Only - not to scale Plan produced using PlanUp.

For Illustrative Purposes Only - not to scale Plan produced using PlanUp.