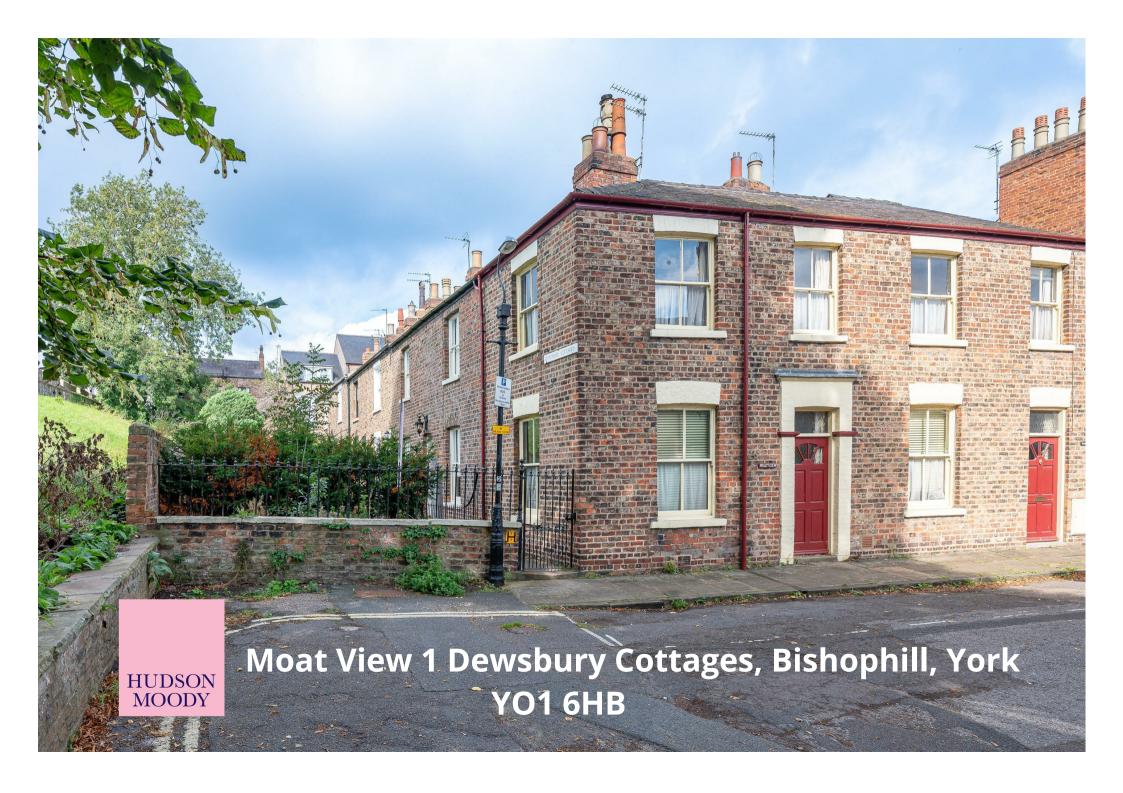

A charming, double fronted Victorian TERRACED HOUSE, in need of MODERNISATION THROUGHOUT, set in a superb location tucked away below the CITY WALLS yet within easy reach of the city centre and the vibrant shopping and restaurant life available on Micklegate.

- Corner Terraced House
- Great Potential
- · Gas Central Heating
- Two Reception Rooms
- Two Bathrooms
- Two Double Bedrooms
- Low Maintenance Front Garden
- Overlooking the City Walls
- On Street Parking Available
- Rear Courtyard and Stores