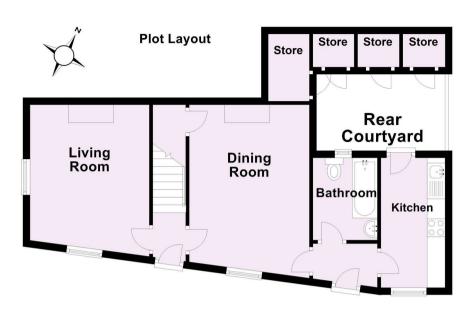

**Chain Free £400,000** 

Tenure: Freehold

**Council Tax Band: B** 

First Floor
Approx. 39.5 sq. metres (424.9 sq. feet)

For Illustrative Purposes Only - not to scale Plan produced using PlanUp.

For Illustrative Purposes Only - not to scale Plan produced using PlanUp.