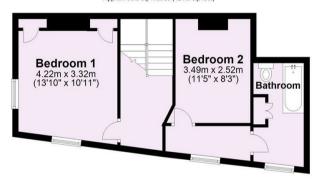

**Chain Free £400,000** 

Tenure: Freehold

**Council Tax Band: B** 

First Floor
Approx. 39.5 sq. metres (424.9 sq. feet)

For Illustrative Purposes Only - not to scale Plan produced using PlanUp.

For Illustrative Purposes Only - not to scale Plan produced using PlanUp.