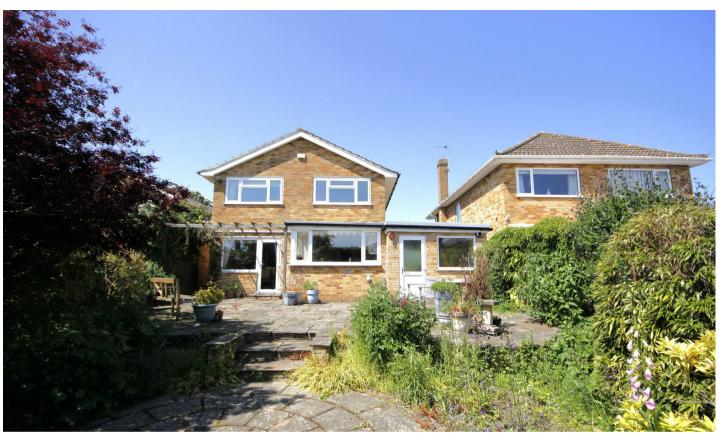

## A FAMILY SIZED property enjoying VIEWS over open countryside. Complimented by SOUTHERLY FACING GARDENS and garaging. Conveniently offered with NO ONWARD CHAIN.

A welcoming sized entrance hall sets the tone for this well proportioned family house. Coats cupboard. WC. To the front of the property is a light and spacious living room with coal effect gas fireplace plus under stairs storage. To the rear is a pleasant kitchen breakfast room enjoying garden views with space for a table. Integral items include double oven, gas hob with extractor over, fridge freezer, washing machine and dishwasher. A side door provides driveway access. Adjacent to the kitchen is a separate dining room with door providing rear patio access.

Outside: a block paved sloped driveway provides off road parking leading up to an attached garage. To the front of the property is a landscaped garden incorporating rockery surrounded by attractively shaped borders and slate chippings. To the rear, the garden (approx 14 metres long by 10.5 metres wide) has been designed to form an extensive two tier patio terrace that spans the full property width with steps down to the lower level patio; ideal for alfresco style dining and flanked by well stocked shrubs and rose bushes, which are enclosed by a combination of hedge and fenced boundaries. A timber side gate link front and rear.

In summary, a family size home in a choice position within the highly popular village of Dunnington, offering both spacious and versatile living accommodation.

- 4 Bedroom Detached House
- Countryside Views
- South Easterly Facing Gardens
- Garage
- Kitchen Breakfast Room. 2 Reception Rooms
- Fulford School Catchment
- EPC: C
- No Onward Chain
- Call Hudson Moody to View