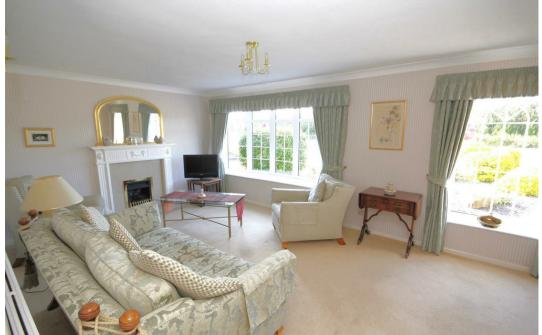

## A FAMILY SIZED property enjoying VIEWS over open countryside. Complimented by SOUTHERLY FACING GARDENS and garaging. Conveniently offered with NO ONWARD CHAIN.

A welcoming sized entrance hall sets the tone for this well proportioned family house. Coats cupboard. WC. To the front of the property is a light and spacious living room with coal effect gas fireplace plus under stairs storage. To the rear is a pleasant kitchen breakfast room enjoying garden views with space for a table. Integral items include double oven, gas hob with extractor over, fridge freezer, washing machine and dishwasher. A side door provides driveway access. Adjacent to the kitchen is a separate dining room with door providing rear patio access.