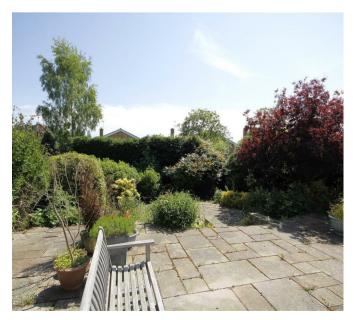

Outside: a block paved sloped driveway provides off road parking leading up to an attached garage. To the front of the property is a landscaped garden incorporating rockery surrounded by attractively shaped borders and slate chippings. To the rear, the garden (approx 14 metres long by 10.5 metres wide) has been designed to form an extensive two tier patio terrace that spans the full property width with steps down to the lower level patio; ideal for alfresco style dining and flanked by well stocked shrubs and rose bushes, which are enclosed by a combination of hedge and fenced boundaries. A timber side gate link front and rear.