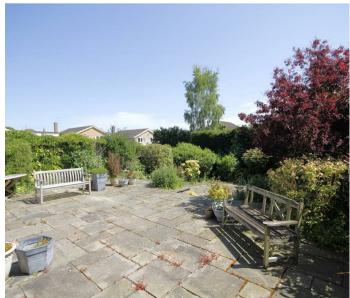

Outside: a block paved sloped driveway provides off road parking leading up to an attached garage. To the front of the property is a landscaped garden incorporating rockery surrounded by attractively shaped borders and slate chippings. To the rear, the garden (approx 14 metres long by 10.5 metres wide) has been designed to form an extensive two tier patio terrace that spans the full property width with steps down to the lower level patio; ideal for alfresco style dining and flanked by well stocked shrubs and rose bushes, which are enclosed by a combination of hedge and fenced boundaries. A timber side gate link front and rear.