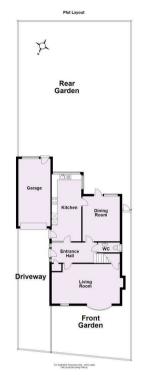

Outside: a block paved sloped driveway provides off road parking leading up to an attached garage. To the front of the property is a landscaped garden incorporating rockery surrounded by attractively shaped borders and slate chippings. To the rear, the garden (approx 14 metres long by 10.5 metres wide) has been designed to form an extensive two tier patio terrace that spans the full property width with steps down to the lower level patio; ideal for alfresco style dining and flanked by well stocked shrubs and rose bushes, which are enclosed by a combination of hedge and fenced boundaries. A timber side gate link front and rear.