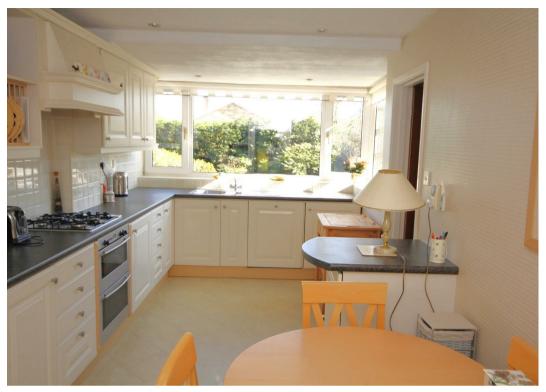

## A FAMILY SIZED property enjoying VIEWS over open countryside. Complimented by SOUTHERLY FACING GARDENS and garaging. Conveniently offered with NO ONWARD CHAIN.

A welcoming sized entrance hall sets the tone for this well proportioned family house. Coats cupboard. WC. To the front of the property is a light and spacious living room with coal effect gas fireplace plus under stairs storage. To the rear is a pleasant kitchen breakfast room enjoying garden views with space for a table. Integral items include double oven, gas hob with extractor over, fridge freezer, washing machine and dishwasher. A side door provides driveway access. Adjacent to the kitchen is a separate dining room with door providing rear patio access.