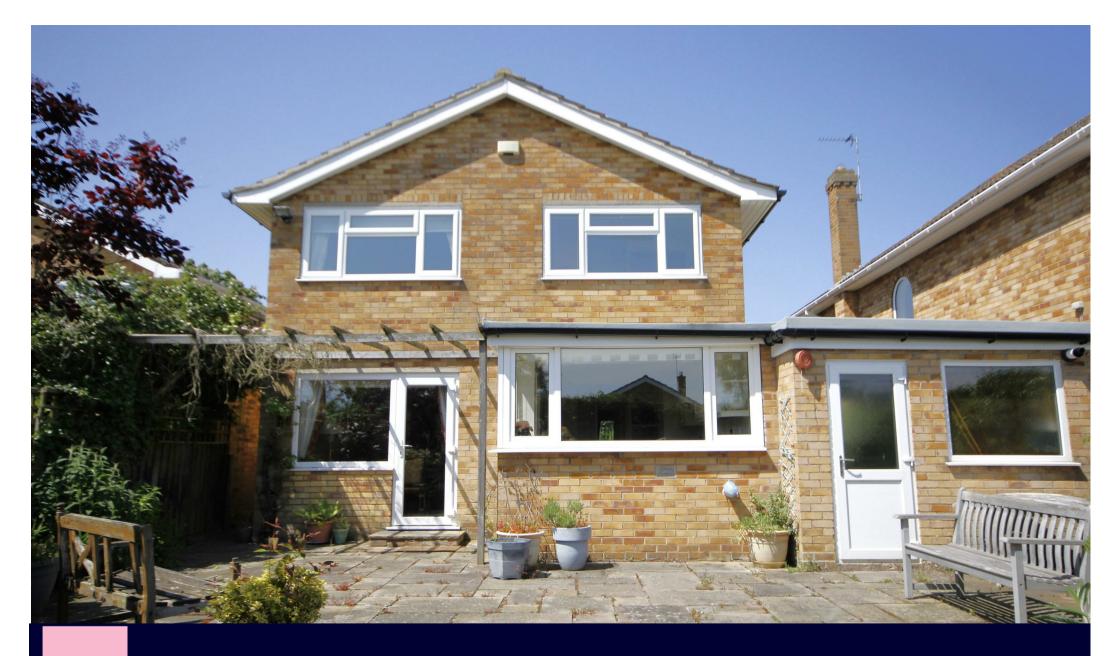

## A FAMILY SIZED property enjoying VIEWS over open countryside. Complimented by SOUTHERLY FACING GARDENS and garaging. Conveniently offered with NO ONWARD CHAIN.

A welcoming sized entrance hall sets the tone for this well proportioned family house. Coats cupboard. WC. To the front of the property is a light and spacious living room with coal effect gas fireplace plus under stairs storage. To the rear is a pleasant kitchen breakfast room enjoying garden views with space for a table. Integral items include double oven, gas hob with extractor over, fridge freezer, washing machine and dishwasher. A side door provides driveway access. Adjacent to the kitchen is a separate dining room with door providing rear patio access.

Outside: a block paved sloped driveway provides off road parking leading up to an attached garage. To the front of the property is a landscaped garden incorporating rockery surrounded by attractively shaped borders and slate chippings. To the rear, the garden (approx 14 metres long by 10.5 metres wide) has been designed to form an extensive two tier patio terrace that spans the full property width with steps down to the lower level patio; ideal for alfresco style dining and flanked by well stocked shrubs and rose bushes, which are enclosed by a combination of hedge and fenced boundaries. A timber side gate link front and rear.

In summary, a family size home in a choice position within the highly popular village of Dunnington, offering both spacious and versatile living accommodation.

- 4 Bedroom Detached House
- Countryside Views
- South Easterly Facing Gardens
- Garage
- Kitchen Breakfast Room. 2 Reception Rooms
- Fulford School Catchment
- EPC: C
- No Onward Chain
- Call Hudson Moody to View