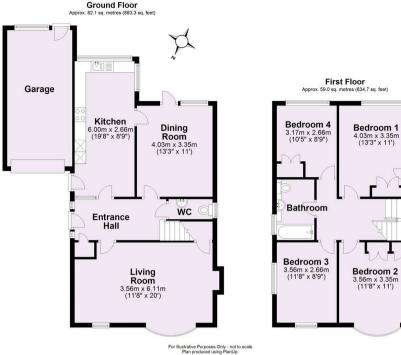

## A FAMILY SIZED property enjoying VIEWS over open countryside. Complimented by SOUTHERLY FACING GARDENS and garaging. Conveniently offered with NO ONWARD CHAIN.

A welcoming sized entrance hall sets the tone for this well proportioned family house. Coats cupboard. WC. To the front of the property is a light and spacious living room with coal effect gas fireplace plus under stairs storage. To the rear is a pleasant kitchen breakfast room enjoying garden views with space for a table. Integral items include double oven, gas hob with extractor over, fridge freezer, washing machine and dishwasher. A side door provides driveway access. Adjacent to the kitchen is a separate dining room with door providing rear patio access.

To the first floor are four good sized bedrooms. The rooms to the front enjoy pleasant views over open countryside and elevated rear views over village rooftops. House bathroom which includes shower over the bath.