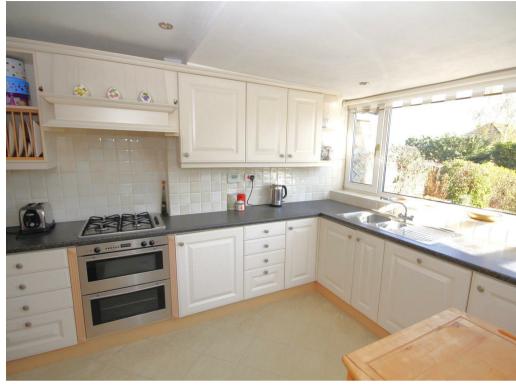

## A FAMILY SIZED property enjoying VIEWS over open countryside. Complimented by SOUTHERLY FACING GARDENS and garaging. Conveniently offered with NO ONWARD CHAIN.

A welcoming sized entrance hall sets the tone for this well proportioned family house. Coats cupboard. WC. To the front of the property is a light and spacious living room with coal effect gas fireplace plus under stairs storage. To the rear is a pleasant kitchen breakfast room enjoying garden views with space for a table. Integral items include double oven, gas hob with extractor over, fridge freezer, washing machine and dishwasher. A side door provides driveway access. Adjacent to the kitchen is a separate dining room with door providing rear patio access.