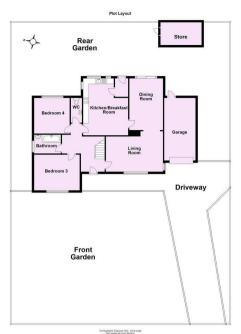

- Charming Dormer Bungalow
- Generous Living/Dining Room
- Spacious Kitchen
- For Double Bedrooms Including Master With Balcony
- House Bathroom and Separate WC
- Arranged Over Circa 1,502 SQ FT
- Quiet Village Location
- Shower Room
- Wrap Around Mature Gardens
- Ample Off Street Parking & Single Garage

## **Tenure: Freehold**

Council Tax Band: E

For Illustrative Purposes Only - not to scale Plan produced using PlanUp.

|                                             |   | Current                 | Potential |
|---------------------------------------------|---|-------------------------|-----------|
| Very energy efficient - lower running costs |   |                         |           |
| (92 plus) A                                 |   |                         |           |
| (81-91) B                                   |   |                         | 75        |
| (69-80) C                                   |   |                         | 13        |
| (55-68)                                     |   | 55                      |           |
| (39-54)                                     |   |                         |           |
| (21-38)                                     |   |                         |           |
| (1-20)                                      | G |                         |           |
| Not energy efficient - higher running costs |   |                         |           |
| England & Wales                             |   | U Directiv<br>002/91/E0 |           |