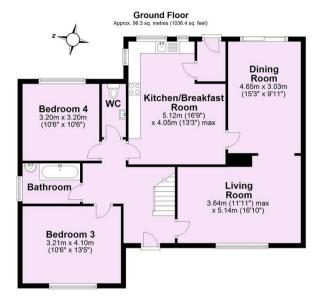

Marklands , Claxton, York YO60 7SD

Situated in the attractive RURAL VILLAGE OF CLAXTON is this beautifully presented and extended DETACHED FOUR BEDROOM DORMER BUNGALOW, set within pretty cottage gardens.

- Charming Dormer Bungalow
- Generous Living/Dining Room
- Spacious Kitchen
- For Double Bedrooms Including Master With Balcony
- House Bathroom and Separate WC
- Arranged Over Circa 1,502 SQ FT
- Quiet Village Location
- Shower Room
- Wrap Around Mature Gardens
- Ample Off Street Parking & Single Garage

## **Tenure: Freehold**

Council Tax Band: E

For Illustrative Purposes Only - not to scale Plan produced using PlanUp.

|                                             |   | Current                 | Potential |
|---------------------------------------------|---|-------------------------|-----------|
| Very energy efficient - lower running costs |   |                         |           |
| (92 plus) A                                 |   |                         |           |
| (81-91) B                                   |   |                         | 75        |
| (69-80) C                                   |   |                         | 13        |
| (55-68)                                     |   | 55                      |           |
| (39-54)                                     |   |                         |           |
| (21-38)                                     |   |                         |           |
| (1-20)                                      | G |                         |           |
| Not energy efficient - higher running costs |   |                         |           |
| England & Wales                             |   | U Directiv<br>002/91/E0 |           |