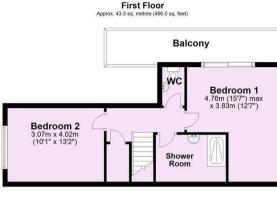

Marklands , Claxton, York YO60 7SD

Situated in the attractive RURAL VILLAGE OF CLAXTON is this beautifully presented and extended DETACHED FOUR BEDROOM DORMER BUNGALOW, set within pretty cottage gardens.

- Charming Dormer Bungalow
- Generous Living/Dining Room
- Spacious Kitchen
- For Double Bedrooms Including Master With Balcony
- House Bathroom and Separate WC
- Arranged Over Circa 1,502 SQ FT
- Quiet Village Location
- Shower Room
- Wrap Around Mature Gardens
- Ample Off Street Parking & Single Garage

## **Tenure: Freehold**

Council Tax Band: E

For Illustrative Purposes Only - not to scale Plan produced using PlanUp.

|                                             |   | Current                 | Potential |
|---------------------------------------------|---|-------------------------|-----------|
| Very energy efficient - lower running costs |   |                         |           |
| (92 plus) A                                 |   |                         |           |
| (81-91) B                                   |   |                         | 75        |
| (69-80) C                                   |   |                         | 13        |
| (55-68)                                     |   | 55                      |           |
| (39-54)                                     |   |                         |           |
| (21-38)                                     |   |                         |           |
| (1-20)                                      | G |                         |           |
| Not energy efficient - higher running costs |   |                         |           |
| England & Wales                             |   | U Directiv<br>002/91/E0 |           |