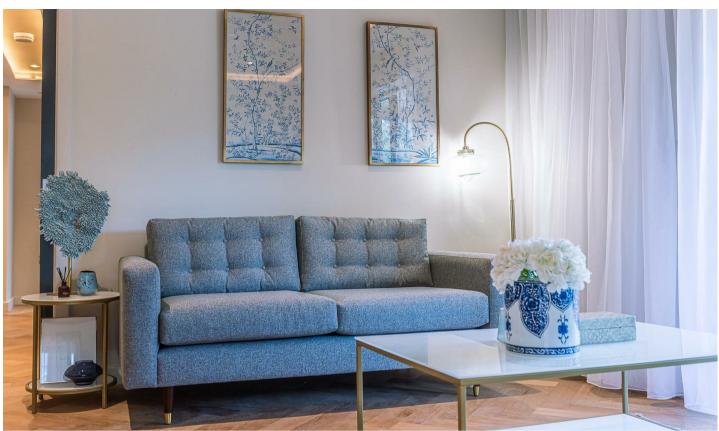

## Accommodation:

- Fabulous Second Floor Apartment
- Open Plan Living/Dining/Kitchen Area
- Fitted Kitchen with Integral Neff Appliances
- Balcony with Stunning Views
- Master Bedroom En-Suite
- Second Double Bedroom
- Family Bathroom
- Concierge Service and Secure Video Entry System
- Landscaped Communal Gardens
- Periode by 650 Oily, 600 Oily of the Location

## Туре 8

| DIMENSIONS            | Metric             | Imperial             |
|-----------------------|--------------------|----------------------|
| Living Kitchen Dining | 6.8 x 6.3          | 22'3" x 20'8         |
| Bedroom 1             | 3.6 x 4.2          | 11'9" x 13'9"        |
| Bedroom 2             | 3.85 x 2.85        | 12'7" x 9'4"         |
| Bathroom              | 2.4 x 1.8          | 7'10" x 5'10"        |
| Ensuite               | 2.4 x 1.8          | 7'10" x 5'10"        |
| Balcony Area          | 5.68m <sup>2</sup> | 61.14ft <sup>2</sup> |