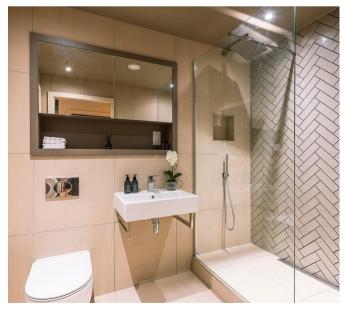

## Accommodation:

- Fabulous Second Floor Apartment
- Open Plan Living/Dining/Kitchen Area
- Fitted Kitchen with Integral Neff Appliances
- Balcony with Stunning Views
- Master Bedroom En-Suite
- Second Double Bedroom
- Family Bathroom
- Concierge Service and Secure Video Entry System
- Landscaped Communal Gardens
- Periode by 650 Oily, 600 Oily of the Location

## Туре 8

| DIMENSIONS            | Metric             | Imperial             |
|-----------------------|--------------------|----------------------|
| Living Kitchen Dining | 6.8 x 6.3          | 22'3" x 20'8         |
| Bedroom 1             | 3.6 x 4.2          | 11'9" x 13'9"        |
| Bedroom 2             | 3.85 x 2.85        | 12'7" x 9'4"         |
| Bathroom              | 2.4 x 1.8          | 7'10" x 5'10"        |
| Ensuite               | 2.4 x 1.8          | 7'10" x 5'10"        |
| Balcony Area          | 5.68m <sup>2</sup> | 61.14ft <sup>2</sup> |