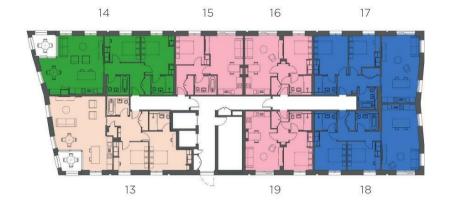

## Туре 8

| DIMENSIONS            | Metric             | Imperial             |
|-----------------------|--------------------|----------------------|
| Living Kitchen Dining | 6.8 x 6.3          | 22'3" x 20'8         |
| Bedroom 1             | 3.6 x 4.2          | 11'9" x 13'9"        |
| Bedroom 2             | 3.85 x 2.85        | 12'7" x 9'4"         |
| Bathroom              | 2.4 x 1.8          | 7'10" x 5'10"        |
| Ensuite               | 2.4 x 1.8          | 7'10" x 5'10"        |
| Balcony Area          | 5.68m <sup>2</sup> | 61.14ft <sup>2</sup> |