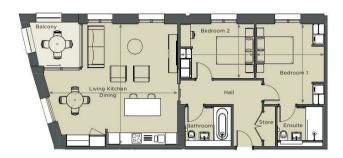

## Туре 8

| DIMENSIONS            | Metric             | Imperial             |
|-----------------------|--------------------|----------------------|
| Living Kitchen Dining | 6.8 x 6.3          | 22'3" x 20'8         |
| Bedroom 1             | 3.6 x 4.2          | 11'9" x 13'9"        |
| Bedroom 2             | 3.85 x 2.85        | 12'7" x 9'4"         |
| Bathroom              | 2.4 x 1.8          | 7'10" x 5'10"        |
| Ensuite               | 2.4 x 1.8          | 7'10" x 5'10"        |
| Balcony Area          | 5.68m <sup>2</sup> | 61.14ft <sup>2</sup> |