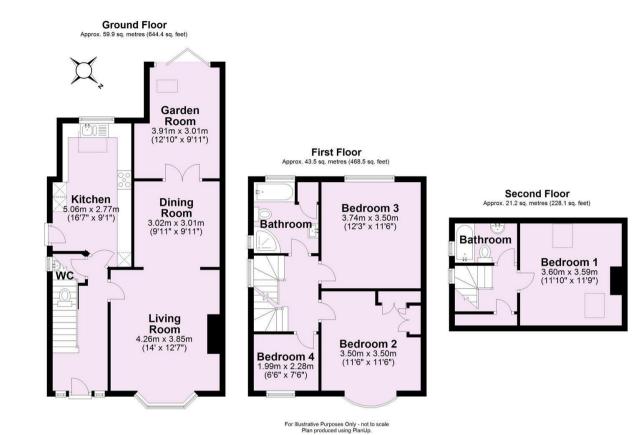

## A beautifully presented and EXTENDED, SEMI-DETACHED HOUSE, situated in a cul-de-sac location in the popular RAWCLIFFE area of York.

- Extended Semi-Detached Family House
- Renovated to a High Standard
  Throughout
- Living through Dining Room
- Garden Room
- Superb Kitchen with Bosch Appliances
- Two First Floor Double Bedrooms
- Single Bedroom and House Bathroom
- Second Floor En-Suite Master Bedroom
- Landscaped South West Facing Rear Garden with Pond
- Single Garage and Ample Off Street
  Parking