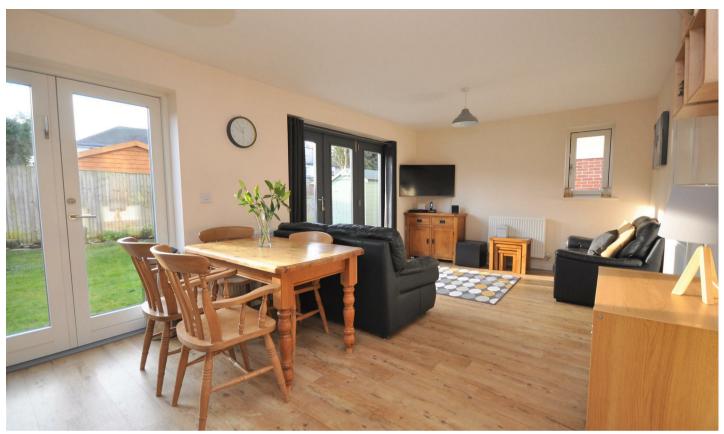

14 Bellerby Court, Heworth, York YO31 0PJ

A beautifully presented MODERN SEMI-DETACHED HOUSE situated on a corner plot in a popular and sought after location lying CLOSE TO YORK CITY CENTRE.

An entrance hall, with downstairs WC off and useful under stairs cupboard, leads into the light and airy open plan sitting, dining and kitchen area which offers an extensive range of fitted units with cooker, hob, extractor hood and space for free standing appliances. French doors and bi-folding doors open out onto the south facing lawned garden with patio area and storage shed.