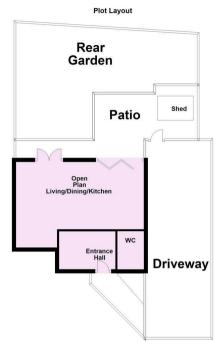

14 Bellerby Court, Heworth, York YO31 0PJ

A beautifully presented MODERN SEMI-DETACHED HOUSE situated on a corner plot in a popular and sought after location lying CLOSE TO YORK CITY CENTRE.

An entrance hall, with downstairs WC off and useful under stairs cupboard, leads into the light and airy open plan sitting, dining and kitchen area which offers an extensive range of fitted units with cooker, hob, extractor hood and space for free standing appliances. French doors and bi-folding doors open out onto the south facing lawned garden with patio area and storage shed.

To the side of the property is a driveway providing ample off street parking whilst a gate leads into the enclosed rear garden.

The property is situated on a corner plot in a quiet cul-de-sac and lies conveniently for both York city centre and Monks Cross with a wide variety of facilities available close by on East Parade.

Guide Price £260,000

Tenure: Freehold

For Illustrative Purposes Only - not to scale Plan produced using PlanUp.