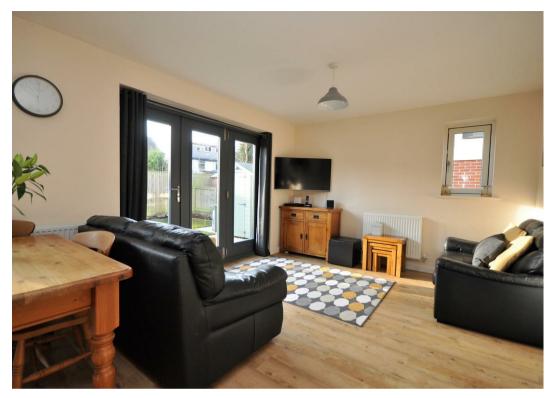

14 Bellerby Court, Heworth, York YO31 0PJ

A beautifully presented MODERN SEMI-DETACHED HOUSE situated on a corner plot in a popular and sought after location lying CLOSE TO YORK CITY CENTRE.

An entrance hall, with downstairs WC off and useful under stairs cupboard, leads into the light and airy open plan sitting, dining and kitchen area which offers an extensive range of fitted units with cooker, hob, extractor hood and space for free standing appliances. French doors and bi-folding doors open out onto the south facing lawned garden with patio area and storage shed.