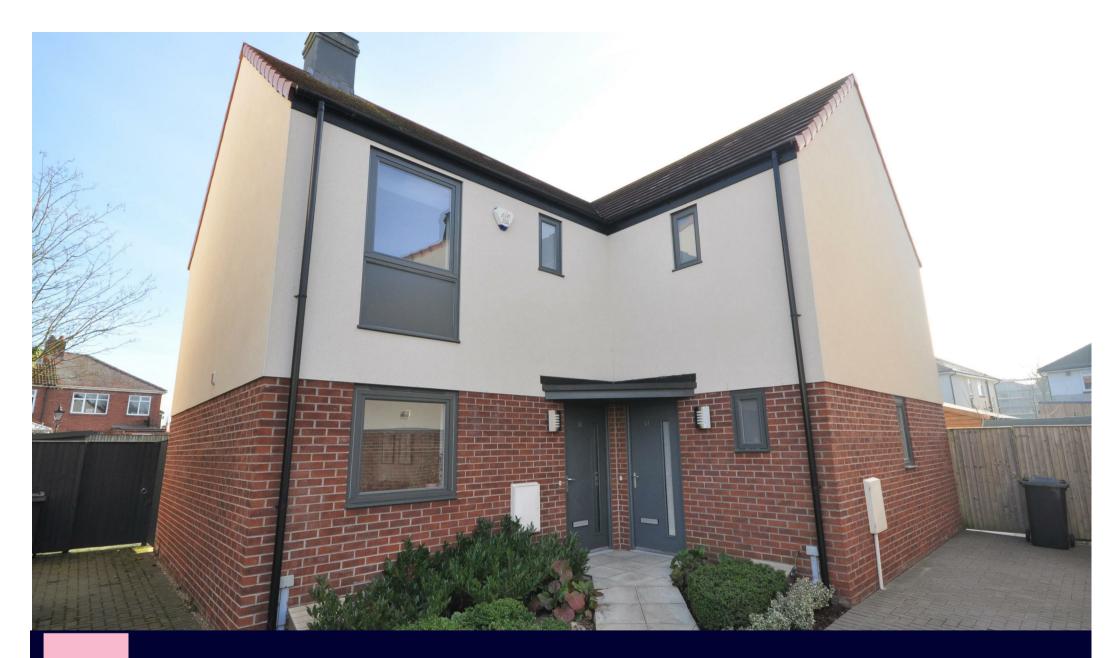

14 Bellerby Court, Heworth, York YO31 0PJ

A beautifully presented MODERN SEMI-DETACHED HOUSE situated on a corner plot in a popular and sought after location lying CLOSE TO YORK CITY CENTRE.

An entrance hall, with downstairs WC off and useful under stairs cupboard, leads into the light and airy open plan sitting, dining and kitchen area which offers an extensive range of fitted units with cooker, hob, extractor hood and space for free standing appliances. French doors and bi-folding doors open out onto the south facing lawned garden with patio area and storage shed.

To the side of the property is a driveway providing ample off street parking whilst a gate leads into the enclosed rear garden.

The property is situated on a corner plot in a quiet cul-de-sac and lies conveniently for both York city centre and Monks Cross with a wide variety of facilities available close by on East Parade.