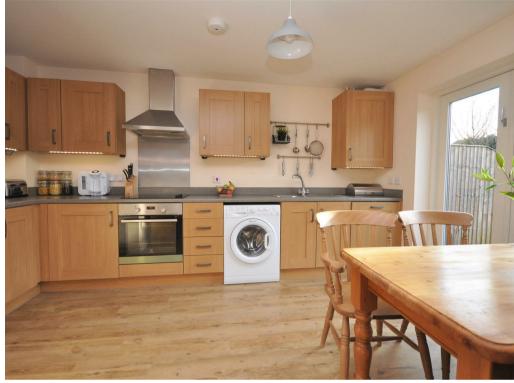

14 Bellerby Court, Heworth, York YO31 0PJ

A beautifully presented MODERN SEMI-DETACHED HOUSE situated on a corner plot in a popular and sought after location lying CLOSE TO YORK CITY CENTRE.

An entrance hall, with downstairs WC off and useful under stairs cupboard, leads into the light and airy open plan sitting, dining and kitchen area which offers an extensive range of fitted units with cooker, hob, extractor hood and space for free standing appliances. French doors and bi-folding doors open out onto the south facing lawned garden with patio area and storage shed.