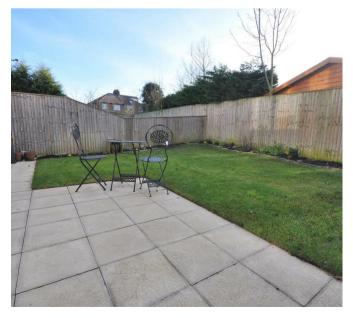

14 Bellerby Court, Heworth, York YO31 0PJ

A beautifully presented MODERN SEMI-DETACHED HOUSE situated on a corner plot in a popular and sought after location lying CLOSE TO YORK CITY CENTRE.

An entrance hall, with downstairs WC off and useful under stairs cupboard, leads into the light and airy open plan sitting, dining and kitchen area which offers an extensive range of fitted units with cooker, hob, extractor hood and space for free standing appliances. French doors and bi-folding doors open out onto the south facing lawned garden with patio area and storage shed.

To the side of the property is a driveway providing ample off street parking whilst a gate leads into the enclosed rear garden.

The property is situated on a corner plot in a quiet cul-de-sac and lies conveniently for both York city centre and Monks Cross with a wide variety of facilities available close by on East Parade.