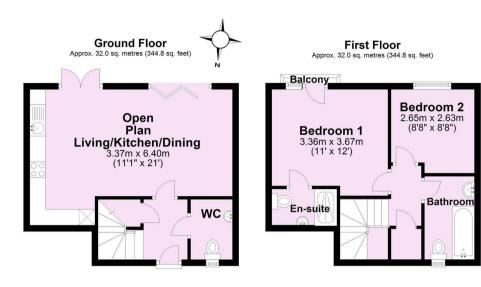

14 Bellerby Court, Heworth, York YO31 0PJ

A beautifully presented MODERN SEMI-DETACHED HOUSE situated on a corner plot in a popular and sought after location lying CLOSE TO YORK CITY CENTRE.

An entrance hall, with downstairs WC off and useful under stairs cupboard, leads into the light and airy open plan sitting, dining and kitchen area which offers an extensive range of fitted units with cooker, hob, extractor hood and space for free standing appliances. French doors and bi-folding doors open out onto the south facing lawned garden with patio area and storage shed.

To the first floor is the master bedroom with en-suite shower room and a door opening onto a small Juliet balcony. There is a second double bedroom and the tiled house bathroom with modern three piece suite.

Guide Price £260,000

Tenure: Freehold

For Illustrative Purposes Only - not to scale Plan produced using PlanUp.