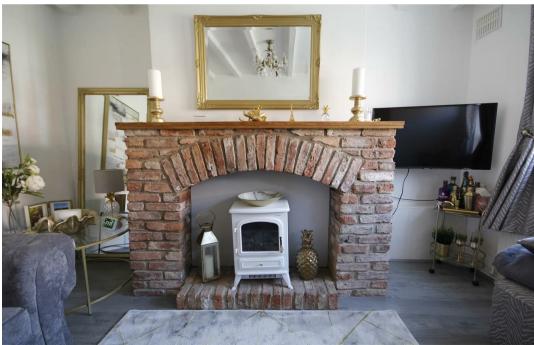

### A beautifully presented CHARACTER COTTAGE; positioned within an attractive road and highly popular village location. Complemented by attractive gardens and garaging.

Accommodation comprises: Living room with feature decorative fireplace set on a brick hearth with matching surround; newly fitted kitchen. Integral units include: oven, gas hob with extractor over plus tall standing fridge freezer and space for washing machine. Side access.