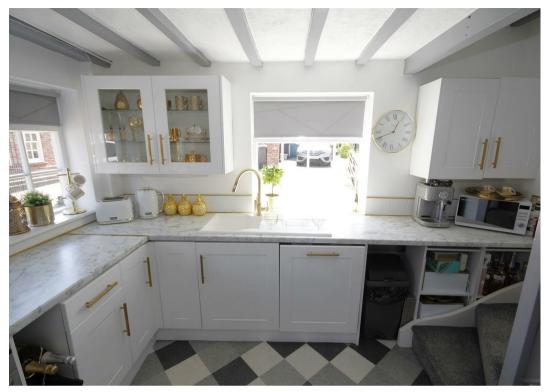

### A beautifully presented CHARACTER COTTAGE; positioned within an attractive road and highly popular village location. Complemented by attractive gardens and garaging.

Accommodation comprises: Living room with feature decorative fireplace set on a brick hearth with matching surround; newly fitted kitchen. Integral units include: oven, gas hob with extractor over plus tall standing fridge freezer and space for washing machine. Side access.