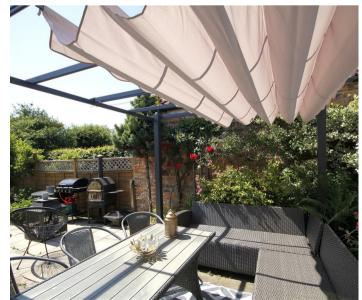

Outside; set back from the property positioned behind a detached brick built single garage is a long lawned garden (approx 20 metres long by 4.5 metres wide) enclosed by fenced boundaries. Immediately to the rear of the garage is a paved patio with pagoda over. Summer house. Timber storage shed.