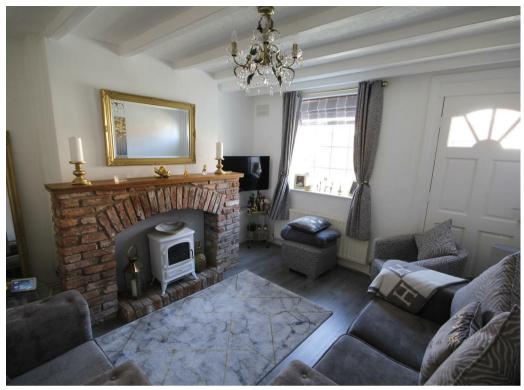

### A beautifully presented CHARACTER COTTAGE; positioned within an attractive road and highly popular village location. Complemented by attractive gardens and garaging.

Accommodation comprises: Living room with feature decorative fireplace set on a brick hearth with matching surround; newly fitted kitchen. Integral units include: oven, gas hob with extractor over plus tall standing fridge freezer and space for washing machine. Side access.