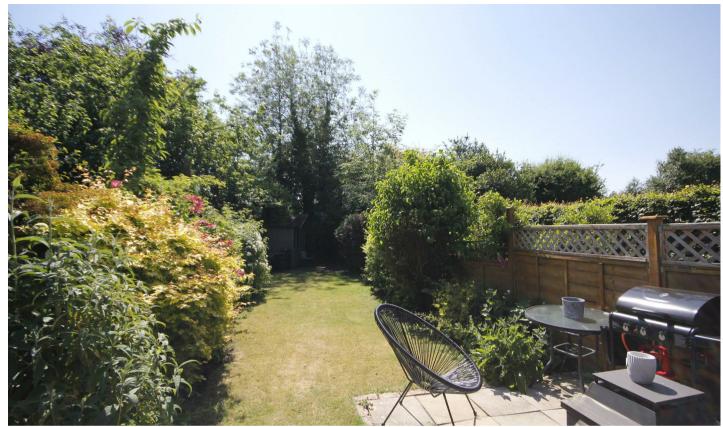

Outside; set back from the property positioned behind a detached brick built single garage is a long lawned garden (approx 20 metres long by 4.5 metres wide) enclosed by fenced boundaries. Immediately to the rear of the garage is a paved patio with pagoda over. Summer house. Timber storage shed.

In summary: Pump Cottage is a lovely period cottage with delightful gardens situated a short stroll from the heart of the highly regarded Dunnington village and only (approx) 15 minute drive to York City centre.