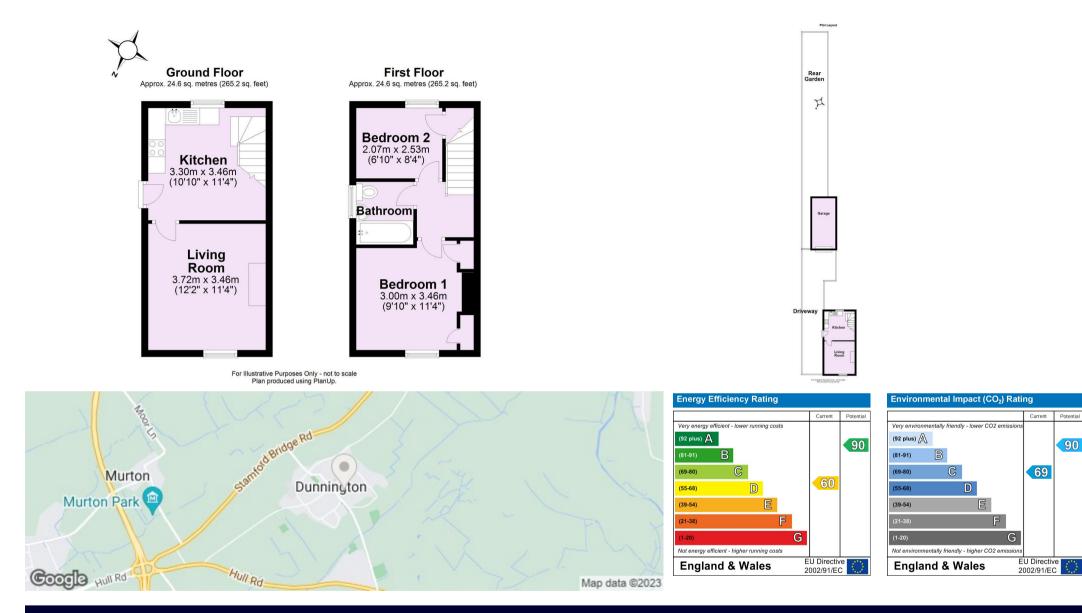

### A beautifully presented CHARACTER COTTAGE; positioned within an attractive road and highly popular village location. Complemented by attractive gardens and garaging.

Accommodation comprises: Living room with feature decorative fireplace set on a brick hearth with matching surround; newly fitted kitchen. Integral units include: oven, gas hob with extractor over plus tall standing fridge freezer and space for washing machine. Side access.

To the first floor are two bedrooms (one double and one single) both fitted with storage cupboards. There is also contemporary house bathroom which includes a roll top bath with hand held shower attachment.

Outside; set back from the property positioned behind a detached brick built single garage is a long lawned garden (approx 20 metres long by 4.5 metres wide) enclosed by fenced boundaries. Immediately to the rear of the garage is a paved patio with pagoda over. Summer house. Timber storage shed.

In summary: Pump Cottage is a lovely period cottage with delightful gardens situated a short stroll from the heart of the highly regarded Dunnington village and only (approx) 15 minute drive to York City centre.