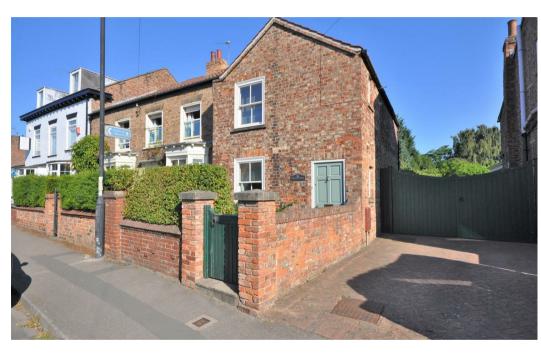

## Heslington Lane York YO10 4HN

Rent: £1,100 PCM

Deposit: £1,269

Furnishing: Unfurnished

**Council Tax Band: C** 

Available immediately for a minimum 6 month tenancy

- End terraced cottage
- Ample storage
- Two bedrooms
- On street parking
- Council tax band C

- Modern kitchen with white goods
- Spacious living room
- Excellent location
- Bathroom
- Available immediately

A well presented and characteristic two bedroom end terraced house located in the popular Fulford area within easy access to local shops, amenities and the city centre.