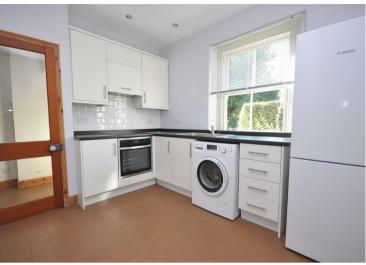

Set over two floors this charming property has ample storage with cupboard available on both floors and a good sized entrance hallway. The modern kitchen come equipped with white goods and the spacious living room has large patio doors offering plenty of natural light and access into the rear garden. To the top floor is the master bedroom with bespoke wardrobes and a good sized second bedroom. Additionally there is a bathroom with three piece white suite.