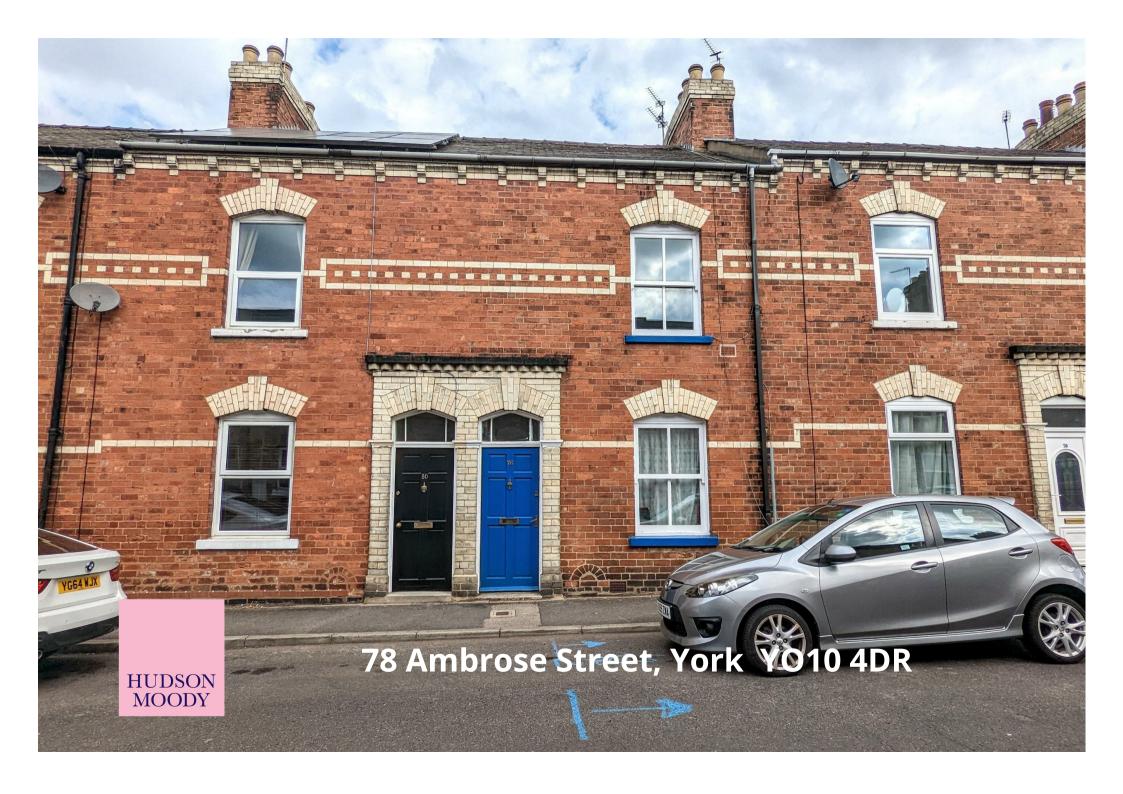

A TRADITIONAL VICTORIAN TERRACED HOUSE currently being used as a FOUR BED HMO, situated off Fulford Road and close to the Millennium Bridge and the City Centre.

- Victorian Terraced House
- Fully Functioning HMO
- Kitchen Utility Room WC
- House Bathroom
- Three Bed and Two Receptions
- Road Free Access to City Centre
- Close To Fulford School
- No Forward Chain
- Viewings Advised

Guide Price £350,000

**Tenure: Freehold** 

**Council Tax Band: B** 