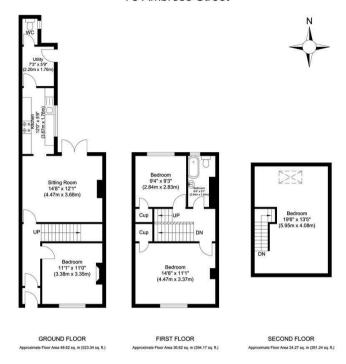

## 78 Ambrose Street

Approximate Floor Area 109.51 sq. m (1178.75 sq. ft.)

## 78 Ambrose Street