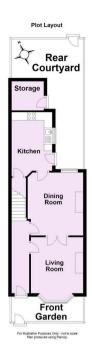

## Ground Floor Approx. 42.1 sq. metres (452.9 sq. feet)

## First Floor Approx. 41.3 sq. metres (444.9 sq. feet)

For Illustrative Purposes Only - not to scale Plan produced using PlanUp.