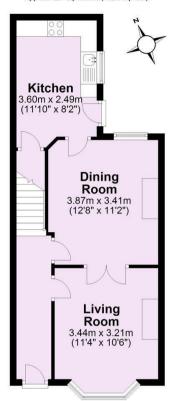

A wonderful period home with stunning views over The Knavesmire, boasting three bedrooms and two reception rooms.

- Period Home
- Three Bedrooms
- Two Reception Rooms
- Views across The Knavesmire
- Offered with No Onward Chain
- Courtyard Garden
- Sought After Location
- Modern House Bathroom
- Close to York Train Station
- Well Maintained Throughout

Offers In Excess Of £400,000

**Tenure: Freehold** 

**Council Tax Band: C** 

## Ground Floor Approx. 42.1 sq. metres (452.9 sq. feet)



## First Floor Approx. 41.3 sq. metres (444.9 sq. feet)



For Illustrative Purposes Only - not to scale Plan produced using PlanUp.

























## **IMPORTANT NOTICE**

- 1. These particulars have been prepared as accurately and as reliably as possible, but should not be relied upon as 'statement of fact'. If there is any point which is of particular importance to you, please contact the office and we would be pleased to check the information. Please do so particularly if contemplating travelling some distance to view the property.
- 2. We have not tested any services, appliances, equipment or facilities and nothing in these particulars should be deemed to be a statement that they are in good working order, or that the property is in good structural condition or otherwise.