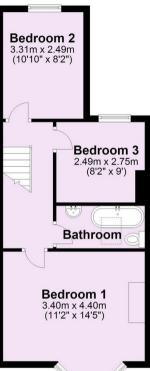

## First Floor Approx. 41.3 sq. metres (444.9 sq. feet)

For Illustrative Purposes Only - not to scale Plan produced using PlanUp.