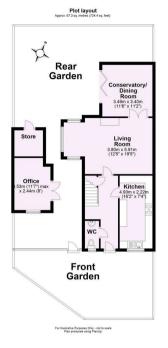

## Ground Floor Approx. 67.3 sq. metres (724.4 sq. feet)

For Illustrative Purposes Only - not to scale Plan produced using PlanUp.