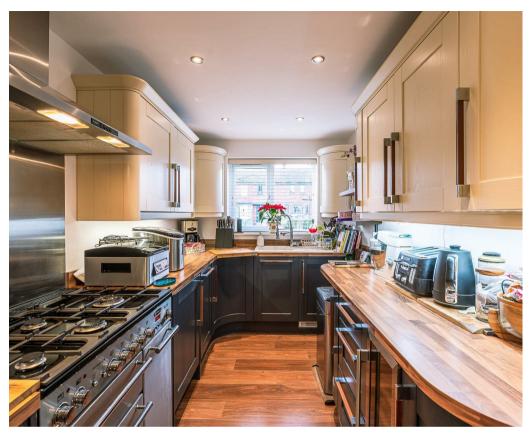

A spacious and beautifully presented, modern end of terrace with designer inspired interior, and bespoke features throughout, situated in the popular Dringhouses area of York.

- A Must See Unique End Terrace
- Bespoke Fitted Kitchen
- Spacious Living Room
- Superb Conservatory
- Two Double Bedrooms to the First Floor
- House Shower Room
- Second Floor Master Suite
- Lanscaped Garden
- Heated Home Office
- Allocated Parking