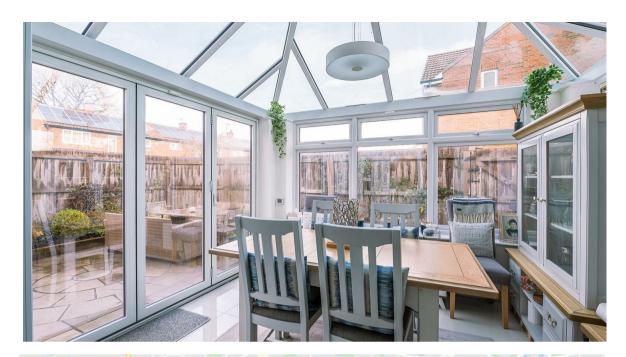

A spacious and beautifully presented, modern end of terrace with designer inspired interior, and bespoke features throughout, situated in the popular Dringhouses area of York.

- A Must See Unique End Terrace
- Bespoke Fitted Kitchen
- Spacious Living Room
- Superb Conservatory
- Two Double Bedrooms to the First Floor
- House Shower Room
- Second Floor Master Suite
- Lanscaped Garden
- Heated Home Office
- Allocated Parking