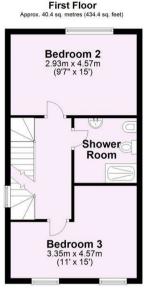

## Ground Floor Approx. 67.3 sq. metres (724.4 sq. feet)

For Illustrative Purposes Only - not to scale Plan produced using PlanUp.