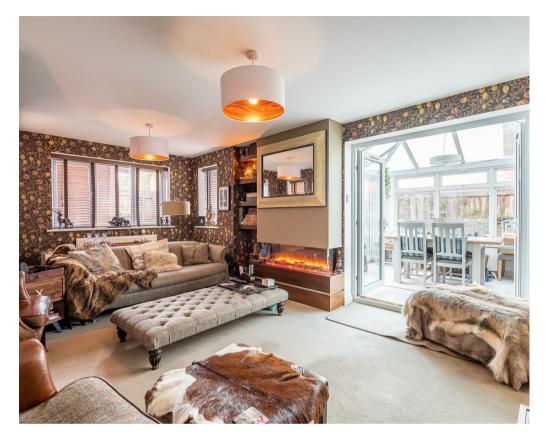

A spacious and beautifully presented, modern end of terrace with designer inspired interior, and bespoke features throughout, situated in the popular Dringhouses area of York.

- A Must See Unique End Terrace
- Bespoke Fitted Kitchen
- Spacious Living Room
- Superb Conservatory
- Two Double Bedrooms to the First Floor
- House Shower Room
- Second Floor Master Suite
- Lanscaped Garden
- Heated Home Office
- Allocated Parking