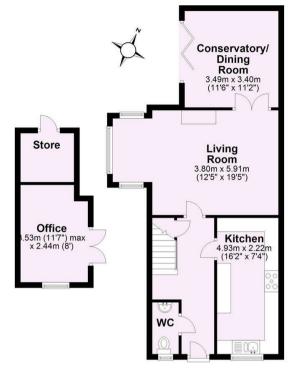

## Ground Floor Approx. 67.3 sq. metres (724.4 sq. feet)

For Illustrative Purposes Only - not to scale Plan produced using PlanUp.