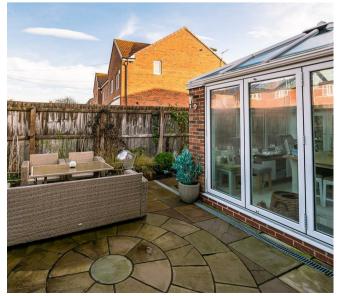

A spacious and beautifully presented, modern end of terrace with designer inspired interior, and bespoke features throughout, situated in the popular Dringhouses area of York.

- A Must See Unique End Terrace
- Bespoke Fitted Kitchen
- Spacious Living Room
- Superb Conservatory
- Two Double Bedrooms to the First Floor
- House Shower Room
- Second Floor Master Suite
- Lanscaped Garden
- Heated Home Office
- Allocated Parking