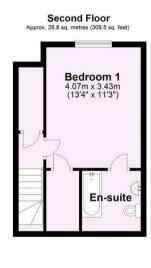

## Ground Floor Approx. 67.3 sq. metres (724.4 sq. feet)

For Illustrative Purposes Only - not to scale Plan produced using PlanUp.