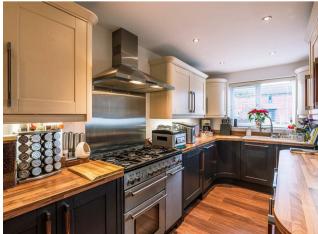

A spacious and beautifully presented, modern end of terrace with designer inspired interior, and bespoke features throughout, situated in the popular Dringhouses area of York.

- A Must See Unique End Terrace
- Bespoke Fitted Kitchen
- Spacious Living Room
- Superb Conservatory
- Two Double Bedrooms to the First Floor
- House Shower Room
- Second Floor Master Suite
- Lanscaped Garden
- Heated Home Office
- Allocated Parking