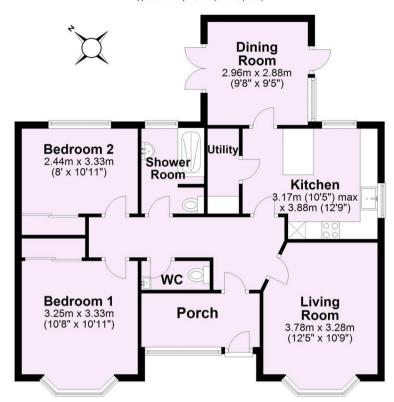

## **Ground Floor**

Approx. 78.4 sq. metres (844.4 sq. feet)

For Illustrative Purposes Only - not to scale Plan produced using PlanUp.

## Rear Garden Garage Dining Room Bedroom 2 Shower Utility Room Living Room Driveway Front Garden

For Illustrative Purposes Only - not to soo Plan produced using PlanUs.