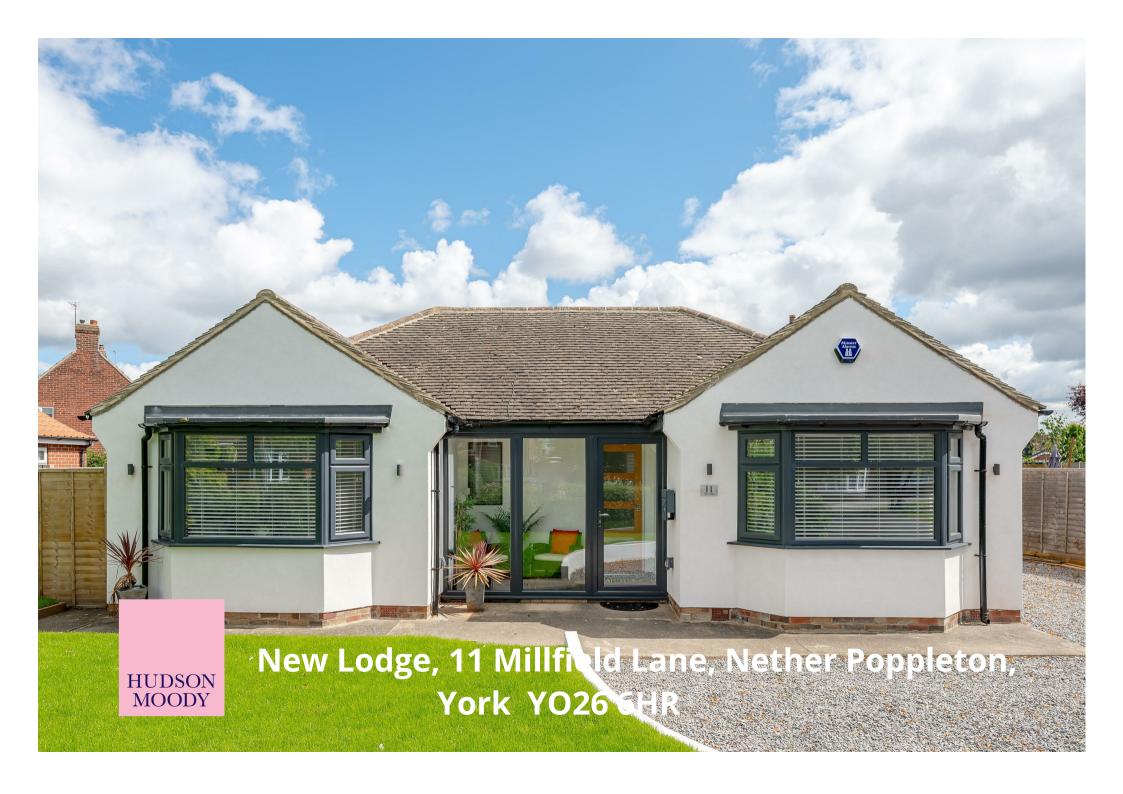

A beautiful, double fronted and fully renovated, detached Bungalow. Situated in the sought after village of Poppleton, boasting excellent amenities and providing easy access to the City Centre, and ring Road connecting to the A64.

- · Renovated to a High Standard Throughout
- · Modern and Stylish Feel
- Beautifully Appointed Kitchen with Island and Breakfast Bar
- · Separate Utility Area
- Two Double Bedrooms with Bespoke Fitted Wardrobes
- Luxurious Shower Room and Separate WC
- Landscaped Garden with Seating Areas and Lawn
- Detached Garage and Driveway with Parking for up to Three Cars
- · No Onward Chain
- Village Location with Local Amenities including Railway Line, Pharmacy, Primary School, Local Pubs and Tranquil Riverside Walks

Guide Price £495,000

Tenure: Freehold

**Council Tax Band: D** 