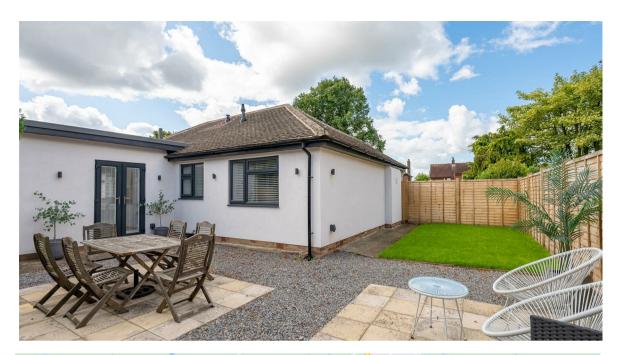

A beautiful, double fronted and fully renovated, detached Bungalow. Situated in the sought after village of Poppleton, boasting excellent amenities and providing easy access to the City Centre, and ring Road connecting to the A64.

- · Renovated to a High Standard Throughout
- · Modern and Stylish Feel
- Beautifully Appointed Kitchen with Island and Breakfast Bar
- · Separate Utility Area
- Two Double Bedrooms with Bespoke Fitted Wardrobes
- Luxurious Shower Room and Separate WC
- Landscaped Garden with Seating Areas and Lawn
- Detached Garage and Driveway with Parking for up to Three Cars
- · No Onward Chain
- Village Location with Local Amenities including Railway Line, Pharmacy, Primary School, Local Pubs and Tranquil Riverside Walks