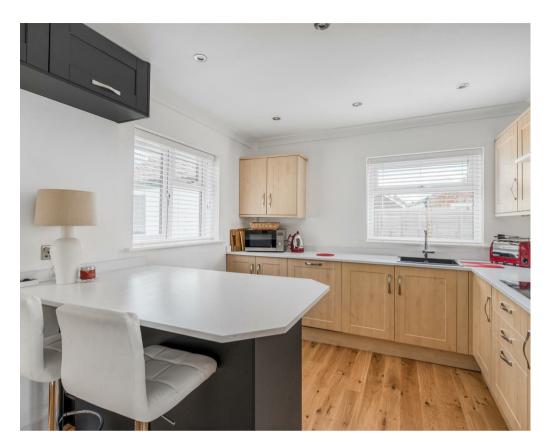

- · Renovated to a High Standard Throughout
- · Modern and Stylish Feel
- Beautifully Appointed Kitchen with Island and Breakfast Bar
- · Separate Utility Area
- Two Double Bedrooms with Bespoke Fitted Wardrobes
- Luxurious Shower Room and Separate WC
- Landscaped Garden with Seating Areas and Lawn
- Detached Garage and Driveway with Parking for up to Three Cars
- · No Onward Chain
- Village Location with Local Amenities including Railway Line, Pharmacy, Primary School, Local Pubs and Tranquil Riverside Walks