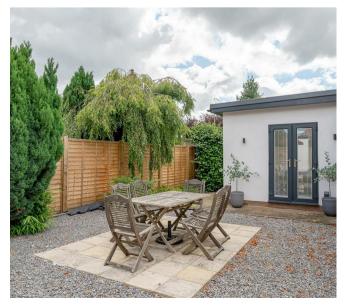

A beautiful, double fronted and fully renovated, detached Bungalow. Situated in the sought after village of Poppleton, boasting excellent amenities and providing easy access to the City Centre, and ring Road connecting to the A64.

- · Renovated to a High Standard Throughout
- · Modern and Stylish Feel
- Beautifully Appointed Kitchen with Island and Breakfast Bar
- · Separate Utility Area
- Two Double Bedrooms with Bespoke Fitted Wardrobes
- Luxurious Shower Room and Separate WC
- Landscaped Garden with Seating Areas and Lawn
- Detached Garage and Driveway with Parking for up to Three Cars
- · No Onward Chain
- Village Location with Local Amenities including Railway Line, Pharmacy, Primary School, Local Pubs and Tranquil Riverside Walks