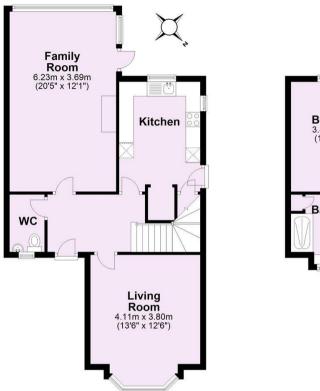

## Ground Floor Approx. 63.7 sq. metres (685.7 sq. feet)

First Floor

For Illustrative Purposes Only - not to scale Plan produced using PlanUp.