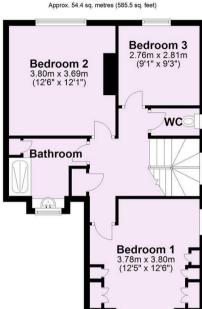

## Ground Floor Approx. 63.7 sq. metres (685.7 sq. feet)

First Floor

For Illustrative Purposes Only - not to scale Plan produced using PlanUp.