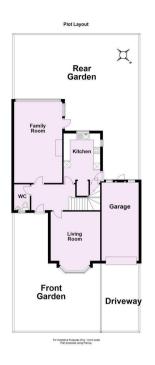

## Ground Floor Approx. 63.7 sq. metres (685.7 sq. feet)

First Floor

For Illustrative Purposes Only - not to scale Plan produced using PlanUp.