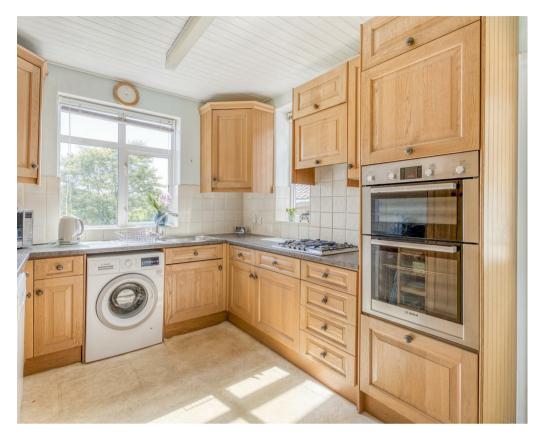

A charming THREE BEDROOM SEMI-DETACHED HOUSE, with great potential to extend and modernise. The property is located close to Clifton Green, and within walking distance to York city centre.

- Spacious Traditional 3 Bed Sem-Detached House
- Large Family Room with Open Aspects
- Fitted Kitchen
- Ground Floor WC
- · Bedrooms with Fitted Wardrobes
- Modern Shower Room
- South/West Facing Garden
- · Potential to Extend and Modernise
- 20 Minute Walk to City Centre
- No Onward Chain